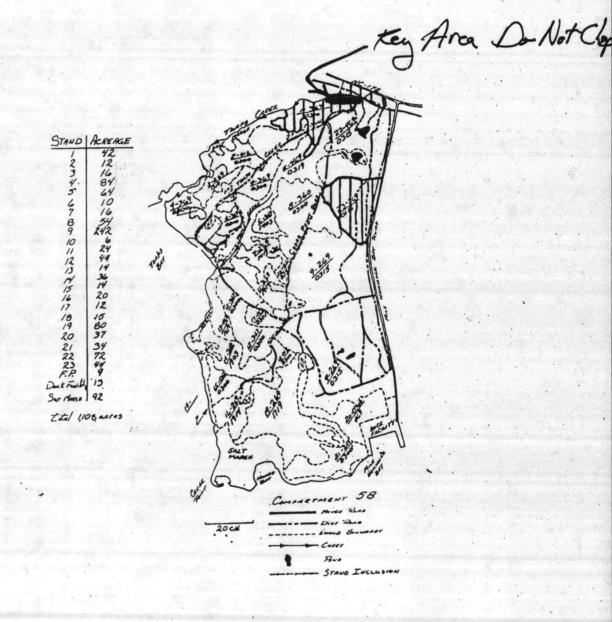

PROCEEDS FOR FIRST AND SECOND QUARTER FY-1986

| C-25                                |           | \$2,019.36   |                                              |
|-------------------------------------|-----------|--------------|----------------------------------------------|
| C-28                                |           | 4,779.53     |                                              |
| C-53                                |           | 992.73       |                                              |
| C-7/19                              |           | 3,820.95     |                                              |
|                                     |           | 3,016.14     | Timber stolen from<br>pipe line construction |
| Gun Position                        |           | 999.05       |                                              |
| Hoover Road and Land                | Fill      | 3,576.40     |                                              |
| C-56                                |           | 106,165.74   |                                              |
| C-27                                |           | 94,319.68    |                                              |
| C-51/58                             |           | 80,424.79    |                                              |
| Air Station Access Ro<br>Borrow Pit | oad and . | 24,943.10    |                                              |
|                                     | Total     | \$325 057 47 |                                              |