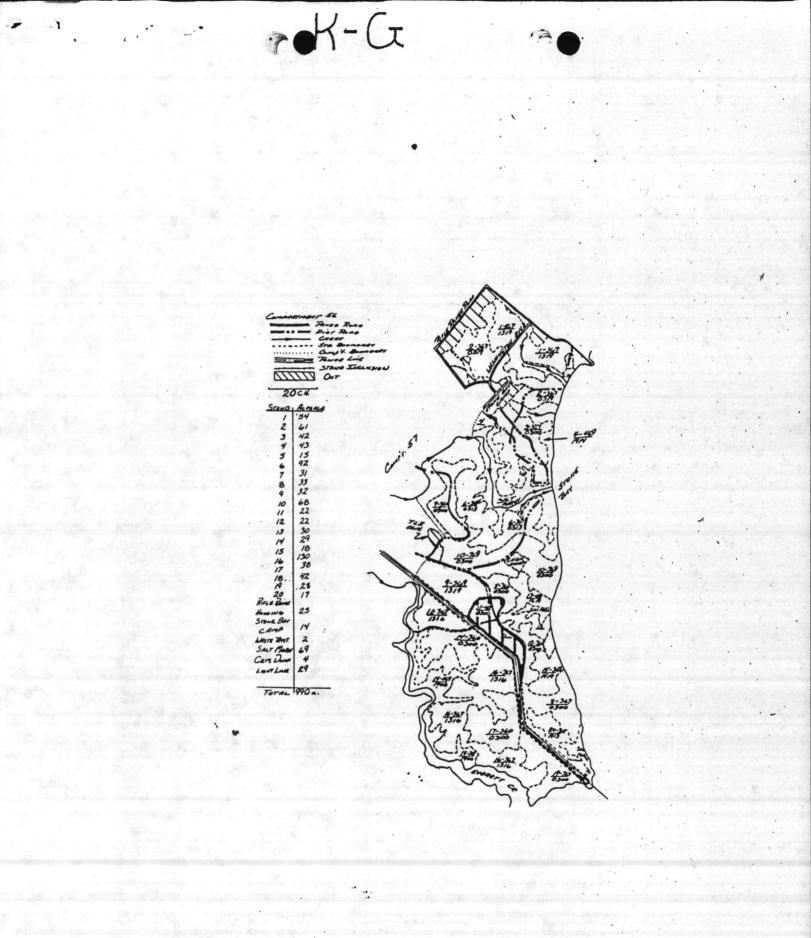

| BLADE<br>BHOWN O<br>ED MAI<br>WILL B<br>DO NOT EN                            | Complete By:<br>town of Work<br>ascription<br>ES TO BE<br>WITH K-G<br>IN AREAS<br>N THE ATTAC<br>PS. LOW GAA<br>MERCH. STEP<br>SE SHEARED<br>AREAS. STUMA<br>EARED IN C275<br>CEED \$5,500" | Est.<br>Hrs.        | Will No     | Summa<br>Labor<br>Hours                   | d Without<br>eted Date:<br>ary of Estin<br>Labor | Prior Approv          |              |









-





•.

-

12

Gr - Gr



|                                                                                                              | W.C.