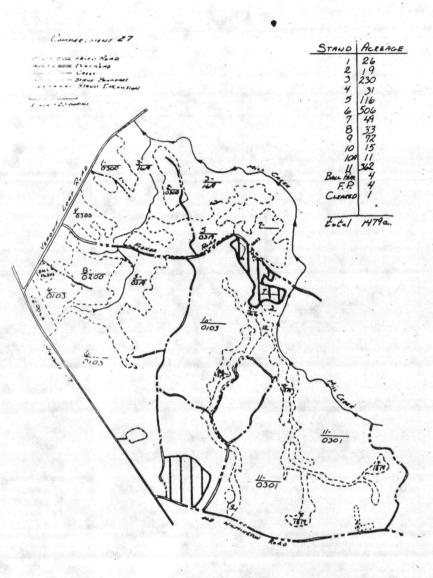

PROCEEDS FOR FIRST AND SECOND QUARTER FY-1986

| C-25                                |           | \$2,019.36   |                                              |
|-------------------------------------|-----------|--------------|----------------------------------------------|
| C-28                                |           | 4,779.53     |                                              |
| C-53                                |           | 992.73       |                                              |
| C-7/19                              |           | 3,820.95     |                                              |
|                                     |           | 3,016.14     | Timber stolen from<br>pipe line construction |
| Gun Position                        |           | 999.05       |                                              |
| Hoover Road and Land                | Fill      | 3,576.40     |                                              |
| C-56                                |           | 106,165.74   |                                              |
| C-27                                |           | 94,319.68    |                                              |
| C-51/58                             |           | 80,424.79    |                                              |
| Air Station Access Ro<br>Borrow Pit | oad and . | 24,943.10    |                                              |
|                                     | Total     | \$325 057 47 |                                              |