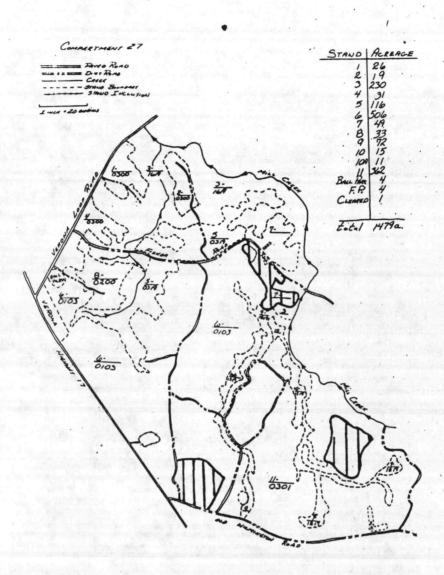

PROCEEDS FOR FIRST AND SECOND QUARTER FY-1986

| C-25                                |           | \$2,019.36   |                                              |
|-------------------------------------|-----------|--------------|----------------------------------------------|
| C-28                                |           | 4,779.53     |                                              |
| C-53                                |           | 992.73       |                                              |
| C-7/19                              |           | 3,820.95     |                                              |
|                                     |           | 3,016.14     | Timber stolen from<br>pipe line construction |
| Gun Position                        |           | 999.05       |                                              |
| Hoover Road and Land                | Fill      | 3,576.40     |                                              |
| C-56                                |           | 106,165.74   |                                              |
| C-27                                |           | 94,319.68    |                                              |
| C-51/58                             |           | 80,424.79    |                                              |
| Air Station Access Ro<br>Borrow Pit | oad and . | 24,943.10    |                                              |
|                                     | Total     | \$325 057 47 |                                              |