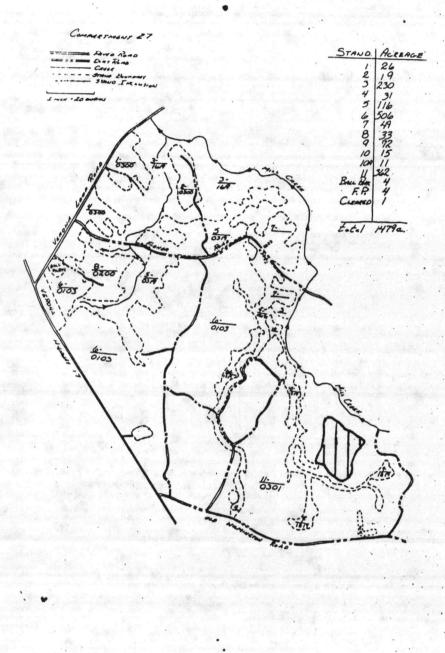

James F. Sain Regional Forester

JFS:p

P.O. Box 27687, Raleigh, North Carolina 27611-7687 Telephone 919-733-2162

An Equal Opportunity Affirmative Action Employer

11010 NREAD 10 Jul 86

| From:          | Director, Natural Resources and Environmental Affairs                                           |  |  |  |  |  |
|----------------|-------------------------------------------------------------------------------------------------|--|--|--|--|--|
| To:            | Division, Marine Corps Base, Camp Lejeune<br>Assistant Chief of Staff, Training and Operations, |  |  |  |  |  |
| and the second | Marine Corps Base, Camp Lejeune                                                                 |  |  |  |  |  |
| Via:           | Assistant Chief of Staff, Facilities, Marine Corps Base,<br>Camp Lejeune                        |  |  |  |  |  |
| Subj:          | FY-87 SITE PREPARATION AND REFORESTATION; PLANS FOR                                             |  |  |  |  |  |
| Ref:           | (a) AC/S FAC memo FAC/mgl/hf 11015 of Sep 83                                                    |  |  |  |  |  |
| Encl:          | (1) Base Special Map showing location of FY-87 Site<br>Preparation and Reforestation Activities |  |  |  |  |  |

1. The reference requires submission of reforestation plans to the Assistant Chief of Staff, Training and Operations for concurrence. The enclosure shows planned reforestation projects scheduled for FY-87.

2. Please review and provide comments at the earliest possible date, as seedling orders must be processed at the beginning of FY-87. For further information please contact Mr. Pete Black, Base Forester, Natural Resources and Environmental Affairs Division, extensions 2083/1690.