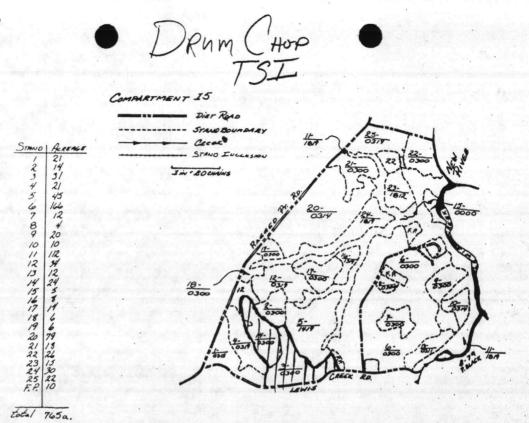

JOB ORDERS: FORESTRY FY-87

Encl: (1) FY-87 Job Orders and Maps

1. Enclosed are required job orders for FY-87 for forestry work. Your action to ensure scheduling of season activity is greatly appreciated.

J. I. WOOTEN

NINTER CONTRACTOR

interceme = Populat Resources and Invincements! Affedre fovinter manage population lease between confiner character CornerState, CornerState (attraction form Terration)

A STORE TRUTTER THE TRUE OF TOT

Fact (1) PAGE To fact a shi Hees

(1) Factors are required to present for PT-86 fer Conceter Fact

(\* Concectation for present and for an area socially for endally

(\* Concectation for present and for an area socially
)