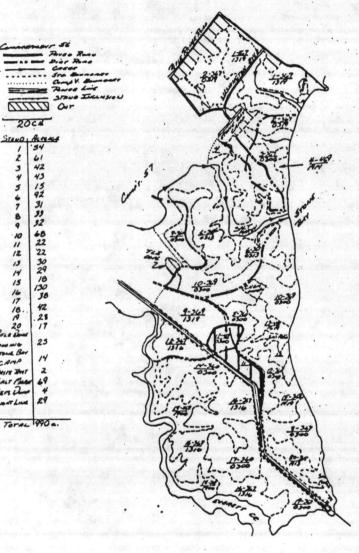

James F. Sain Regional Forester

JFS:p

P.O. Box 27687, Raleigh, North Carolina 27611-7687 Telephone 919-733-2162

An Equal Opportunity Affirmative Action Employer

11010 NREAD 10 Jul 86

| From:          | Director, Natural Resources and Environmental Affairs                                           |  |  |  |  |  |
|----------------|-------------------------------------------------------------------------------------------------|--|--|--|--|--|
| To:            | Division, Marine Corps Base, Camp Lejeune<br>Assistant Chief of Staff, Training and Operations, |  |  |  |  |  |
| and the second | Marine Corps Base, Camp Lejeune                                                                 |  |  |  |  |  |
| Via:           | Assistant Chief of Staff, Facilities, Marine Corps Base,<br>Camp Lejeune                        |  |  |  |  |  |
| Subj:          | FY-87 SITE PREPARATION AND REFORESTATION; PLANS FOR                                             |  |  |  |  |  |
| Ref:           | (a) AC/S FAC memo FAC/mgl/hf 11015 of Sep 83                                                    |  |  |  |  |  |
| Encl:          | (1) Base Special Map showing location of FY-87 Site<br>Preparation and Reforestation Activities |  |  |  |  |  |

1. The reference requires submission of reforestation plans to the Assistant Chief of Staff, Training and Operations for concurrence. The enclosure shows planned reforestation projects scheduled for FY-87.

2. Please review and provide comments at the earliest possible date, as seedling orders must be processed at the beginning of FY-87. For further information please contact Mr. Pete Black, Base Forester, Natural Resources and Environmental Affairs Division, extensions 2083/1690.