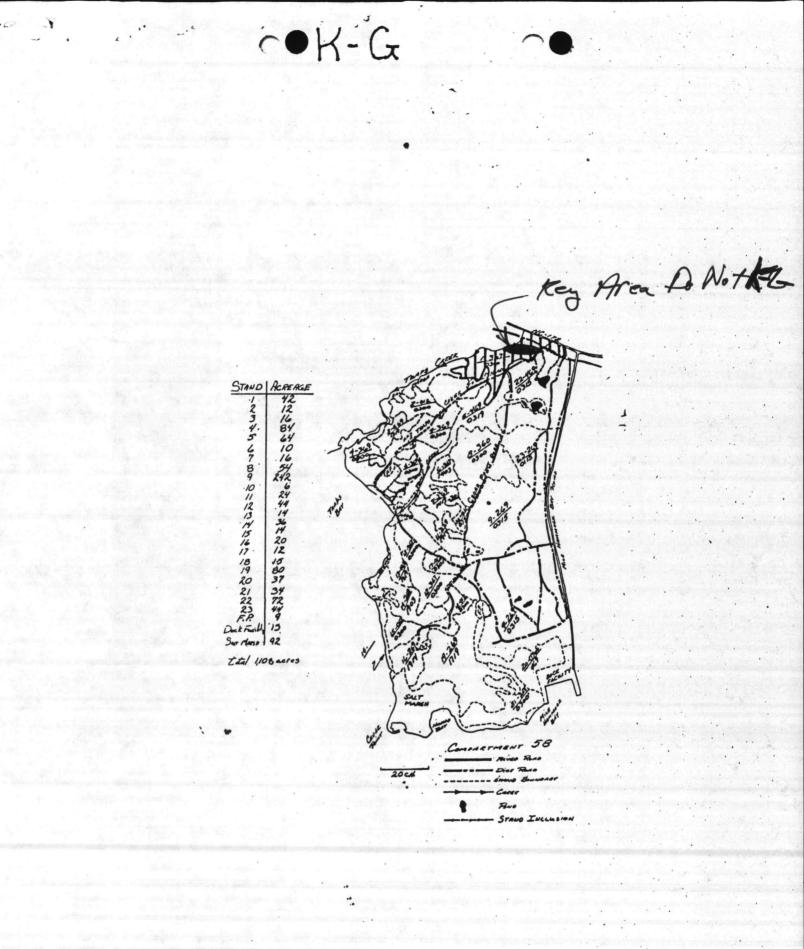

| BLADE<br>BHOWN O<br>ED MAI<br>WILL B<br>DO NOT EN                            | Complete By:<br>town of Work<br>ascription<br>ES TO BE<br>WITH K-G<br>IN AREAS<br>N THE ATTAC<br>PS. LOW GAA<br>MERCH. STEP<br>SE SHEARED<br>AREAS. STUMA<br>EARED IN C275<br>CEED \$5,500" | Est.<br>Hrs.        | Will No     | Summa<br>Labor<br>Hours                   | d Without<br>eted Date:<br>ary of Estin<br>Labor | Prior Approv          |              |









-





•.

-

12

Gr - Gr



|                                                                                                              | W.C.