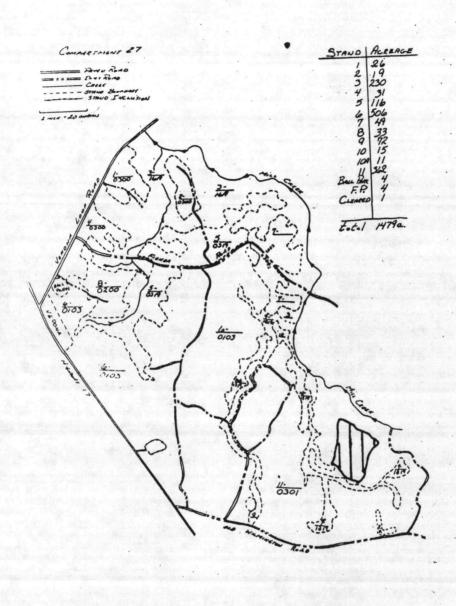

James F. Sain Regional Forester

JFS:p

P.O. Box 27687, Raleigh, North Carolina 27611-7687 Telephone 919-733-2162

An Equal Opportunity Affirmative Action Employer

11010 NREAD 10 Jul 86

| From:          | Director, Natural Resources and Environmental Affairs                                           |  |  |  |  |  |
|----------------|-------------------------------------------------------------------------------------------------|--|--|--|--|--|
| To:            | Division, Marine Corps Base, Camp Lejeune<br>Assistant Chief of Staff, Training and Operations, |  |  |  |  |  |
| and the second | Marine Corps Base, Camp Lejeune                                                                 |  |  |  |  |  |
| Via:           | Assistant Chief of Staff, Facilities, Marine Corps Base,<br>Camp Lejeune                        |  |  |  |  |  |
| Subj:          | FY-87 SITE PREPARATION AND REFORESTATION; PLANS FOR                                             |  |  |  |  |  |
| Ref:           | (a) AC/S FAC memo FAC/mgl/hf 11015 of Sep 83                                                    |  |  |  |  |  |
| Encl:          | (1) Base Special Map showing location of FY-87 Site<br>Preparation and Reforestation Activities |  |  |  |  |  |

1. The reference requires submission of reforestation plans to the Assistant Chief of Staff, Training and Operations for concurrence. The enclosure shows planned reforestation projects scheduled for FY-87.

2. Please review and provide comments at the earliest possible date, as seedling orders must be processed at the beginning of FY-87. For further information please contact Mr. Pete Black, Base Forester, Natural Resources and Environmental Affairs Division, extensions 2083/1690.