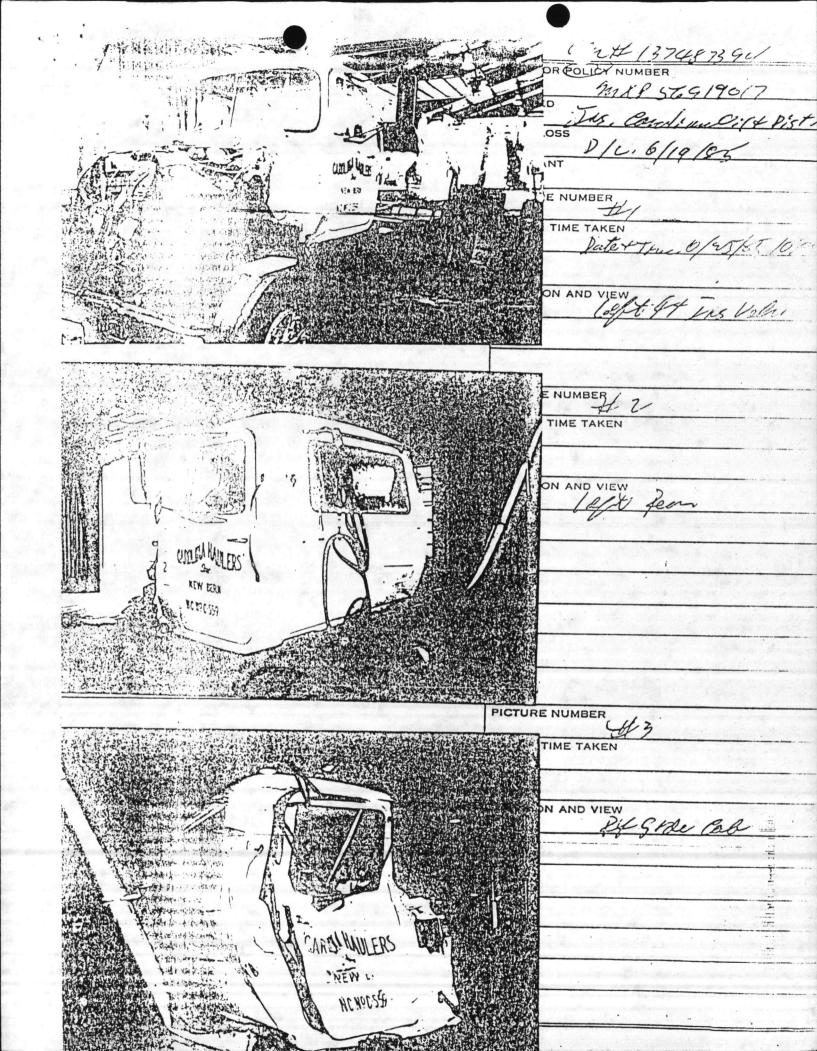

JULIAN. I. WOOTEN

Copy to: AC/S FAC (w/o encl) BNO (w/o encl) BFireProD (w/o encl)

OFFICE OF THE PROVOST MARSHAL Marine Corps Air Station New River, Jacksonville North Carolina, 28545-5000 5560.2 PMO 3 Sept 85 From: Traffic Investigation's Officer To: Commanding Officer, Marine Corps Air Station, New River, Jacksonville, North Carolina 28545 Subj: INVESTIGATION TO INQUIRE INTO THE CIRCUMSTANCES SURROUNDING THE MOTOR VEHICLE ACCIDENT WHICH OCCURRED ON OR ABOUT 0540, 19 JUNE 1985, ON CURTIS ROAD, BETWEEN "A" STREET AND DELALIO ELEMENTARY SCHOOL (a) Motor Vehicle Traffic Laws of North Carolina Ref: (1) MCAS(H), NR 258/36 (NEW 3-84), Traffic Accident Report (2) Diagram of Accident Scene (3) Photographs Depicting Approach to Accident Scene and Accident Scene (4) Photographs Depicting Identification of Vehicle #1 (5) Photographs Depicting Damage of Vehicle #1 (6) Statement of Mr. BOYETTE (7) Estimate of Damage of Vehicle #1 (8) Estimate of Safety Measures to Accident Scene (9) Receipt for Cargo of Trailer of Vehicle #1 Preliminary Statement 1. An investigation was conducted into the subject accident by Sergeant Mary F. BRASWELL, Traffic Investigator, Provost Marshal's Office, Marine Corps Air Station, New River. Initial investigation revealed that the accident occurred at 0540, 19 June 1985, in the southside ditch of Curtis Road, approximately 100 feet east of "A" Street, involving a 1979 MACK Tractor cab, North Carolina registration ZB 4989, and Camp Lejeune, North Carolina civilian decal, RRF 902, that was pulling a 1969 Fruehauf gasoline tanker, North Carolina registration, H84598, hereinafter referred to as vehicle #1, which was operated by Mr. Carl Benjamin BOYETTE, 242 32 2528, Post Office Box 54, Pollocksville, North Carolina, employed by Carolina Haulers, Post Office Box 340, New Bern, North Carolina. Findings of Fact 1. That vehicle #1 was owned by Carolina Haulers and operated by Mr. BOYETTE, at the time of the accident and that he possessed a valid state drivers license, issued by the state of North Carolina, #28573. That the character of the roadway was level blacktop, not under construction or repair and that it was dawn, with overcast skies. 3. That vehicle #1 was travelling east on Curtis Road, when the operator failed to make the proper lane change, in order to continue travelling east on Curtis Road. As a result, the operator of vehicle #1 travelled east across the intersection of "A" Street and ran off the roadway. Vehicle #1 came to rest on its' right side, in the southside ditch of Curtis Road, approximately 100 feet east of "A" Street. That vehicle #1 was transporting 6,802 gallons of gasoline and that due to faulty seals, was leaking large quantities of gasoline after turning on its' side. That vehicle #1 leaked 4,208 gallons of fuel into the ditch. Enel. (1)

- Subj: INVESTIGATION TO INQUIRE INTO CIRCUMSTANCES SURROUNDING THE MOTOR VEHICLE ACCIDENT WHICH OCCURRED ON OR ABOUT 0540, 19 JUNE 1985, ON CURTIS ROAD BETWEEN "A" STREET AND DELALIO ELEMENTARY SCHOOL
- 4. That there were minor injuries reported in this accident as substantiated by enclosure (1).
- 5. That there were no witnesses to this accident as substantiated by enclosure (1).
- 6. That the damage to vehicle #1 is substantiated by enclosures(1, 5, and 7).
- 7. That the damage and emergency safety measures taken is substantiated by enclosures (1 and 8)
- 8. That there was no evidence of alcohol or drugs in this accident.
- 9. That Mr. BOYETTE was issued a traffic citation for Inattention to Driving by Gunnery Sergeant Andres E. PAPERMAN, the Staff Non-Commissioned Officer in Charge of the Accident Investigation Division, Marine Corps Air Station, New River.

### Recommendations

1. There are no recommendations.

R. S. STREET

Copy to:

Director, Joint Law Center, Marine Corps Air Station, New River Ground Safety Officer, Marine Corps Air Station, New River

CASE LOG NUMBER TRAFFIC ACCIDENT REPORT T-061-85 MCAS(H)NR 258/36 (NEW 3-84) GENERAL LOCATION - CITY OR TOWN MILES DIRECTION FROM MCAS New River ☐ LIMITS ☐ CENTER COUNTY & STATE DATE DAY OF WEEK HOUR Onslow County, North Carolina 19 JUNE 1985 Wednesday 0540 EXACT LOCATION (HIGHWAY OR ROAD) AT INTERSECTION WITH (HIGHWAY OR ROAD) Curtis Road IF NOT AT INTERSECTION DISTANCE DIRECTION FROM DESCRIBE LOCATION 100 Feet East "A" Street VEHICLE 1 TYPE POV GOV VEHICLE 2 TYPE POV GOV GOV PED YEAR BODY TYPE Tractor MAKE YEAR MAKE BODY TYPE 1979 Mack Trailer Cab 1969 Fruehauf Tanker REGISTRATION NUMBER DECAL/INSTALLATION CLNC REGISTRATION NUMBER DECAL/INSTALLATION NC reg ZB 4989 Civilian RRF 902 NC reg H 84598 N/A KIND OF CARGO WAS CARGO DAMAGED NUMBER PASSENGERS KIND OF CARGO WAS CARGO DAMAGED NUMBER PASSENGERS N/A N/A None Gasoline Leaked Out N/A PARTS OF VEHICLE DAMAGED PARTS OF VEHICLE DAMAGED Right Side, Engine Right Side, Baffles Inside Unknown Unknown GOING (DIRECTION) ON (HIGHWAY) GOING (DIRECTION) ON (HIGHWAY) Curtis Road Fast DIST. DANGER NOTICED EST. SPEED AT IMPACT DIST. DANGER NOTICED EST. SPEED THEN EST. SPEED AT IMPACT None N/A 20-25 mph LAWFUL SPEED DISTANCE TRAVELED AFTER IMPACT LAWFUL SPEED DISTANCE TRAVELED AFTER IMPACT 35 mph 15-20 feet OPERATORS PERMIT NO. 2935249 MAXIMUM SAFE SPEED OPERATORS PERMIT NO. STATE O FEDERAL STATE D FEDERAL 35 mph NC TYPE OF PERMIT: RESTRICTIONS TYPE OF PERMIT RESTRICTIONS CHAUFFEUR TRUCK DR OPER CHAUFFEUR TRUCK DR. C OPER None DRIVER'S NAME SEX AGE RACE DRIVER'S NAME SEX AGE RACE BOYETTE. Carl Benjamin 58 M DRIVER'S RANK DOB SERIAL NO. DRIVER'S RANK DOB SERIAL NO. Civ 13 FEB 27 242 32 2528 DRIVER'S ADDRESS DRIVER'S ADDRESS P.O. Box 54, Pollacksville, NC 28573 NAME & ADDRESS OF OWNER Carolina Haulers NAME & ADDRESS OF OWNER P.O. Box 340.