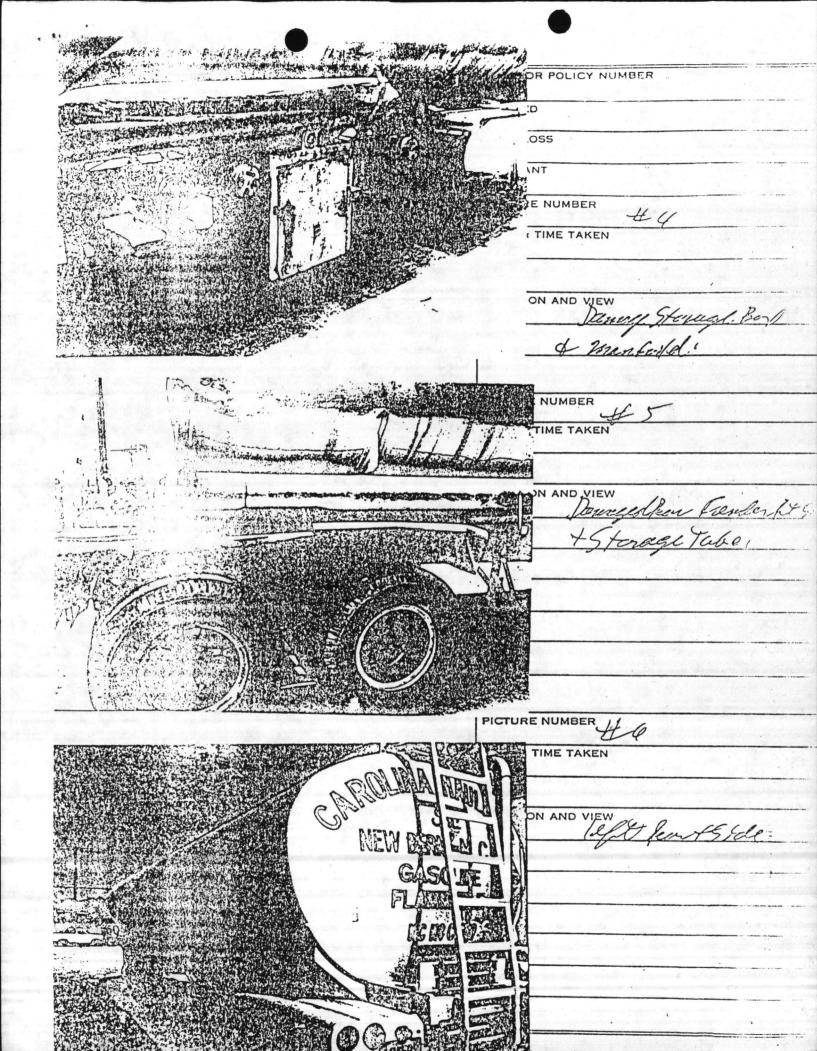

JULIAN. I. WOOTEN

Copy to: AC/S FAC (w/o encl) BNO (w/o encl) BFireProD (w/o encl)

OFFICE OF THE PROVOST MARSHAL Marine Corps Air Station New River, Jacksonville North Carolina, 28545-5000 5560.2 PMO 3 Sept 85 From: Traffic Investigation's Officer To: Commanding Officer, Marine Corps Air Station, New River, Jacksonville, North Carolina 28545 Subj: INVESTIGATION TO INQUIRE INTO THE CIRCUMSTANCES SURROUNDING THE MOTOR VEHICLE ACCIDENT WHICH OCCURRED ON OR ABOUT 0540, 19 JUNE 1985, ON CURTIS ROAD, BETWEEN "A" STREET AND DELALIO ELEMENTARY SCHOOL (a) Motor Vehicle Traffic Laws of North Carolina Ref: (1) MCAS(H), NR 258/36 (NEW 3-84), Traffic Accident Report (2) Diagram of Accident Scene (3) Photographs Depicting Approach to Accident Scene and Accident Scene (4) Photographs Depicting Identification of Vehicle #1 (5) Photographs Depicting Damage of Vehicle #1 (6) Statement of Mr. BOYETTE (7) Estimate of Damage of Vehicle #1 (8) Estimate of Safety Measures to Accident Scene (9) Receipt for Cargo of Trailer of Vehicle #1 Preliminary Statement 1. An investigation was conducted into the subject accident by Sergeant Mary F. BRASWELL, Traffic Investigator, Provost Marshal's Office, Marine Corps Air Station, New River. Initial investigation revealed that the accident occurred at 0540, 19 June 1985, in the southside ditch of Curtis Road, approximately 100 feet east of "A" Street, involving a 1979 MACK Tractor cab, North Carolina registration ZB 4989, and Camp Lejeune, North Carolina civilian decal, RRF 902, that was pulling a 1969 Fruehauf gasoline tanker, North Carolina registration, H84598, hereinafter referred to as vehicle #1, which was operated by Mr. Carl Benjamin BOYETTE, 242 32 2528, Post Office Box 54, Pollocksville, North Carolina, employed by Carolina Haulers, Post Office Box 340, New Bern, North Carolina. Findings of Fact 1. That vehicle #1 was owned by Carolina Haulers and operated by Mr. BOYETTE, at the time of the accident and that he possessed a valid state drivers license, issued by the state of North Carolina, #28573. That the character of the roadway was level blacktop, not under construction or repair and that it was dawn, with overcast skies. 3. That vehicle #1 was travelling east on Curtis Road, when the operator failed to make the proper lane change, in order to continue travelling east on Curtis Road. As a result, the operator of vehicle #1 travelled east across the intersection of "A" Street and ran off the roadway. Vehicle #1 came to rest on its' right side, in the southside ditch of Curtis Road, approximately 100 feet east of "A" Street. That vehicle #1 was transporting 6,802 gallons of gasoline and that due to faulty seals, was leaking large quantities of gasoline after turning on its' side. That vehicle #1 leaked 4,208 gallons of fuel into the ditch. Enel. (1)

- Subj: INVESTIGATION TO INQUIRE INTO CIRCUMSTANCES SURROUNDING THE MOTOR VEHICLE ACCIDENT WHICH OCCURRED ON OR ABOUT 0540, 19 JUNE 1985, ON CURTIS ROAD BETWEEN "A" STREET AND DELALIO ELEMENTARY SCHOOL
- 4. That there were minor injuries reported in this accident as substantiated by enclosure (1).
- 5. That there were no witnesses to this accident as substantiated by enclosure (1).
- 6. That the damage to vehicle #1 is substantiated by enclosures(1, 5, and 7).
- 7. That the damage and emergency safety measures taken is substantiated by enclosures (1 and 8)
- 8. That there was no evidence of alcohol or drugs in this accident.
- 9. That Mr. BOYETTE was issued a traffic citation for Inattention to Driving by Gunnery Sergeant Andres E. PAPERMAN, the Staff Non-Commissioned Officer in Charge of the Accident Investigation Division, Marine Corps Air Station, New River.