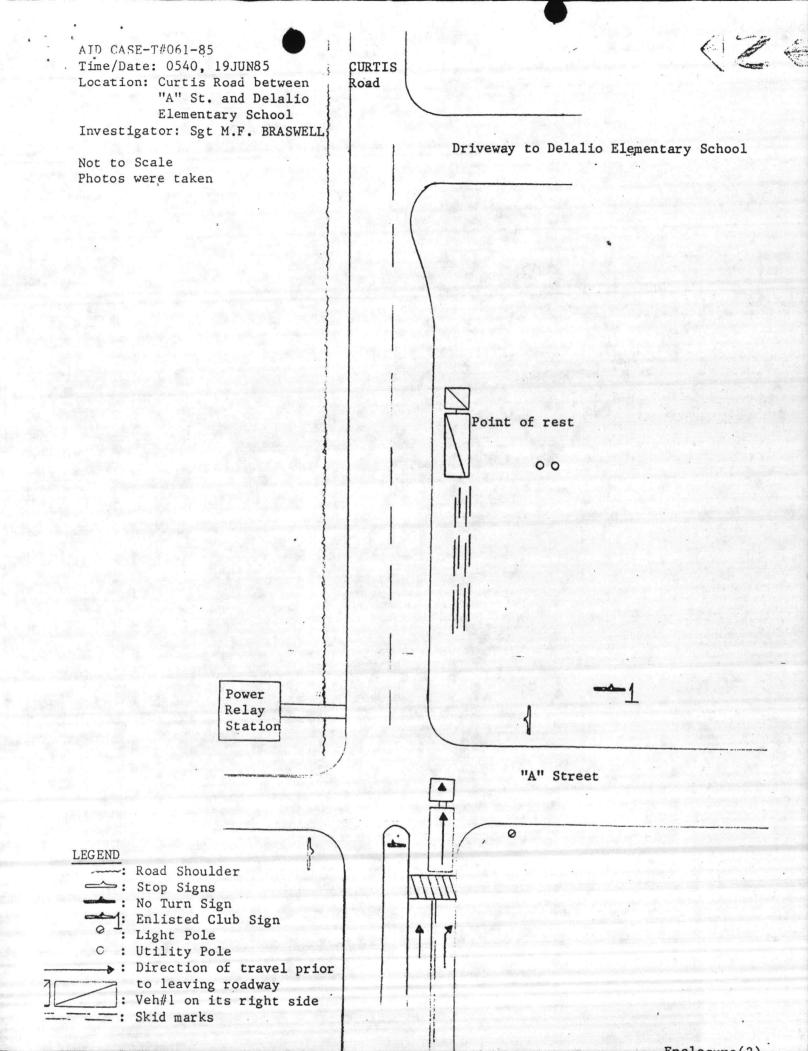

JULIAN. I. WOOTEN

Copy to: AC/S FAC (w/o encl) BNO (w/o encl) BFireProD (w/o encl)

OFFICE OF THE PROVOST MARSHAL Marine Corps Air Station New River, Jacksonville North Carolina, 28545-5000 5560.2 PMO 3 Sept 85 From: Traffic Investigation's Officer To: Commanding Officer, Marine Corps Air Station, New River, Jacksonville, North Carolina 28545 Subj: INVESTIGATION TO INQUIRE INTO THE CIRCUMSTANCES SURROUNDING THE MOTOR VEHICLE ACCIDENT WHICH OCCURRED ON OR ABOUT 0540, 19 JUNE 1985, ON CURTIS ROAD, BETWEEN "A" STREET AND DELALIO ELEMENTARY SCHOOL (a) Motor Vehicle Traffic Laws of North Carolina Ref: (1) MCAS(H), NR 258/36 (NEW 3-84), Traffic Accident Report (2) Diagram of Accident Scene (3) Photographs Depicting Approach to Accident Scene and Accident Scene (4) Photographs Depicting Identification of Vehicle #1 (5) Photographs Depicting Damage of Vehicle #1 (6) Statement of Mr. BOYETTE (7) Estimate of Damage of Vehicle #1 (8) Estimate of Safety Measures to Accident Scene (9) Receipt for Cargo of Trailer of Vehicle #1 Preliminary Statement 1. An investigation was conducted into the subject accident by Sergeant Mary F. BRASWELL, Traffic Investigator, Provost Marshal's Office, Marine Corps Air Station, New River. Initial investigation revealed that the accident occurred at 0540, 19 June 1985, in the southside ditch of Curtis Road, approximately 100 feet east of "A" Street, involving a 1979 MACK Tractor cab, North Carolina registration ZB 4989, and Camp Lejeune, North Carolina civilian decal, RRF 902, that was pulling a 1969 Fruehauf gasoline tanker, North Carolina registration, H84598, hereinafter referred to as vehicle #1, which was operated by Mr. Carl Benjamin BOYETTE, 242 32 2528, Post Office Box 54, Pollocksville, North Carolina, employed by Carolina Haulers, Post Office Box 340, New Bern, North Carolina. Findings of Fact 1. That vehicle #1 was owned by Carolina Haulers and operated by Mr. BOYETTE, at the time of the accident and that he possessed a valid state drivers license, issued by the state of North Carolina, #28573. That the character of the roadway was level blacktop, not under construction or repair and that it was dawn, with overcast skies. 3. That vehicle #1 was travelling east on Curtis Road, when the operator failed to make the proper lane change, in order to continue travelling east on Curtis Road. As a result, the operator of vehicle #1 travelled east across the intersection of "A" Street and ran off the roadway. Vehicle #1 came to rest on its' right side, in the southside ditch of Curtis Road, approximately 100 feet east of "A" Street. That vehicle #1 was transporting 6,802 gallons of gasoline and that due to faulty seals, was leaking large quantities of gasoline after turning on its' side. That vehicle #1 leaked 4,208 gallons of fuel into the ditch. Enel. (1)

- Subj: INVESTIGATION TO INQUIRE INTO CIRCUMSTANCES SURROUNDING THE MOTOR VEHICLE ACCIDENT WHICH OCCURRED ON OR ABOUT 0540, 19 JUNE 1985, ON CURTIS ROAD BETWEEN "A" STREET AND DELALIO ELEMENTARY SCHOOL
- 4. That there were minor injuries reported in this accident as substantiated by enclosure (1).
- 5. That there were no witnesses to this accident as substantiated by enclosure (1).
- 6. That the damage to vehicle #1 is substantiated by enclosures(1, 5, and 7).
- 7. That the damage and emergency safety measures taken is substantiated by enclosures (1 and 8)
- 8. That there was no evidence of alcohol or drugs in this accident.
- 9. That Mr. BOYETTE was issued a traffic citation for Inattention to Driving by Gunnery Sergeant Andres E. PAPERMAN, the Staff Non-Commissioned Officer in Charge of the Accident Investigation Division, Marine Corps Air Station, New River.