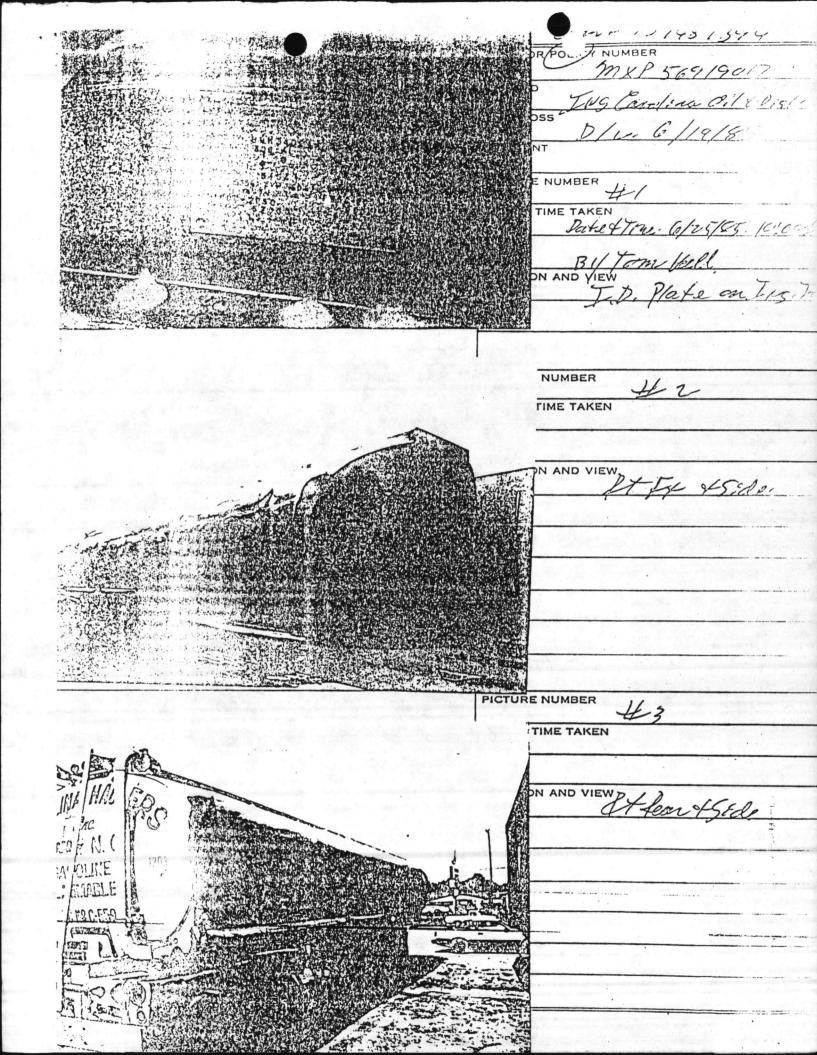

JULIAN. I. WOOTEN

Copy to: AC/S FAC (w/o encl) BNO (w/o encl) BFireProD (w/o encl)

OFFICE OF THE PROVOST MARSHAL Marine Corps Air Station New River, Jacksonville North Carolina, 28545-5000 5560.2 PMO 3 Sept 85 From: Traffic Investigation's Officer To: Commanding Officer, Marine Corps Air Station, New River, Jacksonville, North Carolina 28545 Subj: INVESTIGATION TO INQUIRE INTO THE CIRCUMSTANCES SURROUNDING THE MOTOR VEHICLE ACCIDENT WHICH OCCURRED ON OR ABOUT 0540, 19 JUNE 1985, ON CURTIS ROAD, BETWEEN "A" STREET AND DELALIO ELEMENTARY SCHOOL (a) Motor Vehicle Traffic Laws of North Carolina Ref: (1) MCAS(H), NR 258/36 (NEW 3-84), Traffic Accident Report (2) Diagram of Accident Scene (3) Photographs Depicting Approach to Accident Scene and Accident Scene (4) Photographs Depicting Identification of Vehicle #1 (5) Photographs Depicting Damage of Vehicle #1 (6) Statement of Mr. BOYETTE (7) Estimate of Damage of Vehicle #1 (8) Estimate of Safety Measures to Accident Scene (9) Receipt for Cargo of Trailer of Vehicle #1 Preliminary Statement 1. An investigation was conducted into the subject accident by Sergeant Mary F. BRASWELL, Traffic Investigator, Provost Marshal's Office, Marine Corps Air Station, New River. Initial investigation revealed that the accident occurred at 0540, 19 June 1985, in the southside ditch of Curtis Road, approximately 100 feet east of "A" Street, involving a 1979 MACK Tractor cab, North Carolina registration ZB 4989, and Camp Lejeune, North Carolina civilian decal, RRF 902, that was pulling a 1969 Fruehauf gasoline tanker, North Carolina registration, H84598, hereinafter referred to as vehicle #1, which was operated by Mr. Carl Benjamin BOYETTE, 242 32 2528, Post Office Box 54, Pollocksville, North Carolina, employed by Carolina Haulers, Post Office Box 340, New Bern, North Carolina. Findings of Fact 1. That vehicle #1 was owned by Carolina Haulers and operated by Mr. BOYETTE, at the time of the accident and that he possessed a valid state drivers license, issued by the state of North Carolina, #28573. That the character of the roadway was level blacktop, not under construction or repair and that it was dawn, with overcast skies. 3. That vehicle #1 was travelling east on Curtis Road, when the operator failed to make the proper lane change, in order to continue travelling east on Curtis Road. As a result, the operator of vehicle #1 travelled east across the intersection of "A" Street and ran off the roadway. Vehicle #1 came to rest on its' right side, in the southside ditch of Curtis Road, approximately 100 feet east of "A" Street. That vehicle #1 was transporting 6,802 gallons of gasoline and that due to faulty seals, was leaking large quantities of gasoline after turning on its' side. That vehicle #1 leaked 4,208 gallons of fuel into the ditch. Enel. (1)

- Subj: INVESTIGATION TO INQUIRE INTO CIRCUMSTANCES SURROUNDING THE MOTOR VEHICLE ACCIDENT WHICH OCCURRED ON OR ABOUT 0540, 19 JUNE 1985, ON CURTIS ROAD BETWEEN "A" STREET AND DELALIO ELEMENTARY SCHOOL
- 4. That there were minor injuries reported in this accident as substantiated by enclosure (1).
- 5. That there were no witnesses to this accident as substantiated by enclosure (1).
- 6. That the damage to vehicle #1 is substantiated by enclosures(1, 5, and 7).
- 7. That the damage and emergency safety measures taken is substantiated by enclosures (1 and 8)
- 8. That there was no evidence of alcohol or drugs in this accident.
- 9. That Mr. BOYETTE was issued a traffic citation for Inattention to Driving by Gunnery Sergeant Andres E. PAPERMAN, the Staff Non-Commissioned Officer in Charge of the Accident Investigation Division, Marine Corps Air Station, New River.