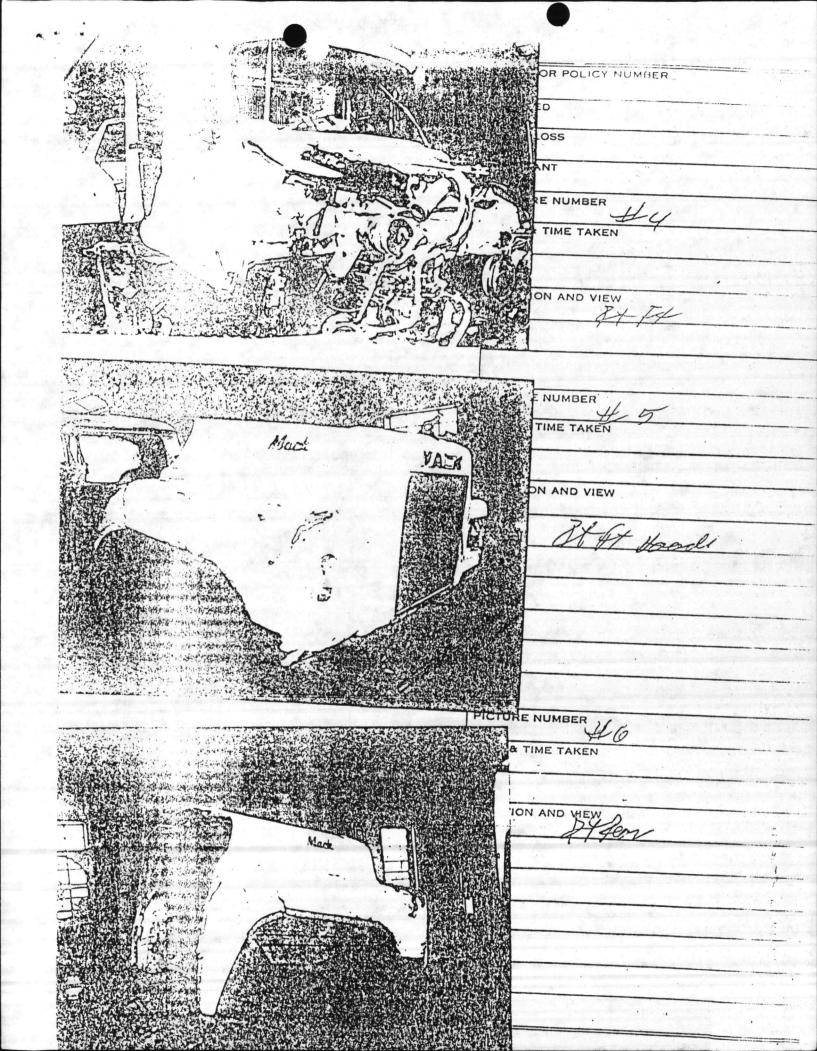

JULIAN. I. WOOTEN

Copy to: AC/S FAC (w/o encl) BNO (w/o encl) BFireProD (w/o encl)

OFFICE OF THE PROVOST MARSHAL Marine Corps Air Station New River, Jacksonville North Carolina, 28545-5000 5560.2 PMO 3 Sept 85 From: Traffic Investigation's Officer To: Commanding Officer, Marine Corps Air Station, New River, Jacksonville, North Carolina 28545 Subj: INVESTIGATION TO INQUIRE INTO THE CIRCUMSTANCES SURROUNDING THE MOTOR VEHICLE ACCIDENT WHICH OCCURRED ON OR ABOUT 0540, 19 JUNE 1985, ON CURTIS ROAD, BETWEEN "A" STREET AND DELALIO ELEMENTARY SCHOOL (a) Motor Vehicle Traffic Laws of North Carolina Ref: (1) MCAS(H), NR 258/36 (NEW 3-84), Traffic Accident Report (2) Diagram of Accident Scene (3) Photographs Depicting Approach to Accident Scene and Accident Scene (4) Photographs Depicting Identification of Vehicle #1 (5) Photographs Depicting Damage of Vehicle #1 (6) Statement of Mr. BOYETTE (7) Estimate of Damage of Vehicle #1 (8) Estimate of Safety Measures to Accident Scene (9) Receipt for Cargo of Trailer of Vehicle #1 Preliminary Statement 1. An investigation was conducted into the subject accident by Sergeant Mary F. BRASWELL, Traffic Investigator, Provost Marshal's Office, Marine Corps Air Station, New River. Initial investigation revealed that the accident occurred at 0540, 19 June 1985, in the southside ditch of Curtis Road, approximately 100 feet east of "A" Street, involving a 1979 MACK Tractor cab, North Carolina registration ZB 4989, and Camp Lejeune, North Carolina civilian decal, RRF 902, that was pulling a 1969 Fruehauf gasoline tanker, North Carolina registration, H84598, hereinafter referred to as vehicle #1, which was operated by Mr. Carl Benjamin BOYETTE, 242 32 2528, Post Office Box 54, Pollocksville, North Carolina, employed by Carolina Haulers, Post Office Box 340, New Bern, North Carolina. Findings of Fact 1. That vehicle #1 was owned by Carolina Haulers and operated by Mr. BOYETTE, at the time of the accident and that he possessed a valid state drivers license, issued by the state of North Carolina, #28573. That the character of the roadway was level blacktop, not under construction or repair and that it was dawn, with overcast skies. 3. That vehicle #1 was travelling east on Curtis Road, when the operator failed to make the proper lane change, in order to continue travelling east on Curtis Road. As a result, the operator of vehicle #1 travelled east across the intersection of "A" Street and ran off the roadway. Vehicle #1 came to rest on its' right side, in the southside ditch of Curtis Road, approximately 100 feet east of "A" Street. That vehicle #1 was transporting 6,802 gallons of gasoline and that due to faulty seals, was leaking large quantities of gasoline after turning on its' side. That vehicle #1 leaked 4,208 gallons of fuel into the ditch. Enel. (1)

- Subj: INVESTIGATION TO INQUIRE INTO CIRCUMSTANCES SURROUNDING THE MOTOR VEHICLE ACCIDENT WHICH OCCURRED ON OR ABOUT 0540, 19 JUNE 1985, ON CURTIS ROAD BETWEEN "A" STREET AND DELALIO ELEMENTARY SCHOOL
- 4. That there were minor injuries reported in this accident as substantiated by enclosure (1).
- 5. That there were no witnesses to this accident as substantiated by enclosure (1).
- 6. That the damage to vehicle #1 is substantiated by enclosures(1, 5, and 7).
- 7. That the damage and emergency safety measures taken is substantiated by enclosures (1 and 8)
- 8. That there was no evidence of alcohol or drugs in this accident.
- 9. That Mr. BOYETTE was issued a traffic citation for Inattention to Driving by Gunnery Sergeant Andres E. PAPERMAN, the Staff Non-Commissioned Officer in Charge of the Accident Investigation Division, Marine Corps Air Station, New River.

### Recommendations

1. There are no recommendations.

R. S. STREET

Copy to:

Director, Joint Law Center, Marine Corps Air Station, New River Ground Safety Officer, Marine Corps Air Station, New River

CASE LOG NUMBER TRAFFIC ACCIDENT REPORT T-061-85 MCAS(H)NR 258/36 (NEW 3-84) GENERAL LOCATION - CITY OR TOWN MILES DIRECTION FROM MCAS New River ☐ LIMITS ☐ CENTER COUNTY & STATE DATE DAY OF WEEK HOUR Onslow County, North Carolina 19 JUNE 1985 Wednesday 0540 EXACT LOCATION (HIGHWAY OR ROAD) AT INTERSECTION WITH (HIGHWAY OR ROAD) Curtis Road IF NOT AT INTERSECTION DISTANCE DIRECTION FROM DESCRIBE LOCATION 100 Feet East "A" Street VEHICLE 1 TYPE POV GOV VEHICLE 2 TYPE POV GOV GOV PED YEAR BODY TYPE Tractor MAKE YEAR MAKE BODY TYPE 1979 Mack Trailer Cab 1969 Fruehauf Tanker REGISTRATION NUMBER DECAL/INSTALLATION CLNC REGISTRATION NUMBER DECAL/INSTALLATION NC reg ZB 4989 Civilian RRF 902 NC reg H 84598 N/A KIND OF CARGO WAS CARGO DAMAGED NUMBER PASSENGERS KIND OF CARGO WAS CARGO DAMAGED NUMBER PASSENGERS N/A N/A None Gasoline Leaked Out N/A PARTS OF VEHICLE DAMAGED PARTS OF VEHICLE DAMAGED Right Side, Engine Right Side, Baffles Inside Unknown Unknown GOING (DIRECTION) ON (HIGHWAY) GOING (DIRECTION) ON (HIGHWAY) Curtis Road Fast DIST. DANGER NOTICED EST. SPEED AT IMPACT DIST. DANGER NOTICED EST. SPEED THEN EST. SPEED AT IMPACT None N/A 20-25 mph LAWFUL SPEED DISTANCE TRAVELED AFTER IMPACT LAWFUL SPEED DISTANCE TRAVELED AFTER IMPACT 35 mph 15-20 feet OPERATORS PERMIT NO. 2935249 MAXIMUM SAFE SPEED OPERATORS PERMIT NO. STATE O FEDERAL STATE D FEDERAL 35 mph NC TYPE OF PERMIT: RESTRICTIONS TYPE OF PERMIT RESTRICTIONS CHAUFFEUR TRUCK DR OPER CHAUFFEUR TRUCK DR. C OPER None DRIVER'S NAME SEX AGE RACE DRIVER'S NAME SEX AGE RACE BOYETTE. Carl Benjamin 58 M DRIVER'S RANK DOB SERIAL NO. DRIVER'S RANK DOB SERIAL NO. Civ 13 FEB 27 242 32 2528 DRIVER'S ADDRESS DRIVER'S ADDRESS P.O. Box 54, Pollacksville, NC 28573 NAME & ADDRESS OF OWNER Carolina Haulers NAME & ADDRESS OF OWNER P.O. Box 340.