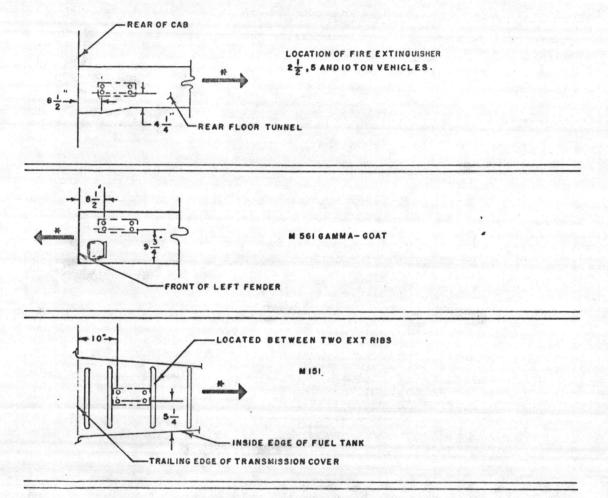

# c. 2 1/2-, 5-, and 10-Ton Series Trucks

(1) Drill four 13/64-inch holes for 10-24 X 5/8 UNC inch screws in locations as shown in figure 1, using the mount bracket as a template.

\* INDICATES FIRE EXTINGUISHER NOZZLE AND CONTROL

Figure 1. Fire Extinguisher Bracket Location

- (2) Position the mounting bracket for the appropriate type fire extinguisher, and secure it to the floor tunnel, using four Screws (NSN 5305-00-984-5211), four Flatwashers (NSN 5310-00-809-8546), and four Self-Locking Nuts (NSN 5310-00-689-3877).
- d. The photographs of 2 1/2- and 5-pound fire extinguishers, with mount brackets (figures 2 through 7) show the physical locations in the tactical motor transport vehicles.