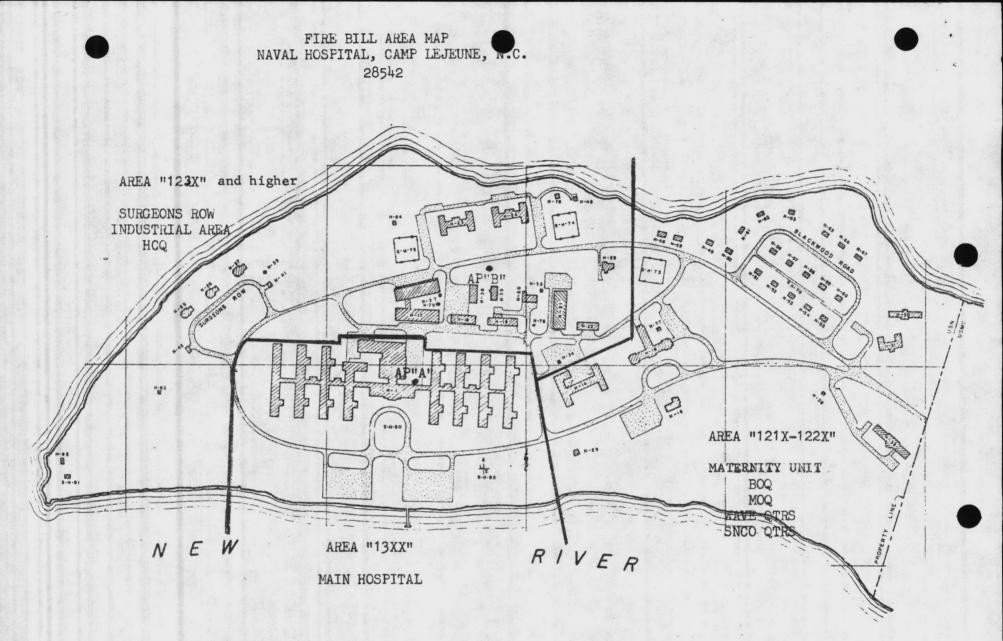

(1) <u>Assembly Point "A"</u> will be designated by continuous short blasts. Personnel will muster in Parking Lot "A", located behind the Emergency Room.

(2) <u>Assembly Point "B"</u> will be designated by continuous long blasts. Personnel will muster at Fire Box 1242, located midway between HCQ 1 and the Enlisted Recreation Lounge.

7. <u>Interpretation of the Alarm Signal</u>. The alarm signals a four-digit number which always start with the digit one. The second digit is never another one.

a. Listen for a long pause followed by the number one. Count the remaining numbers and remember the four-digit number.

b. Look on the map and on the listing of fire box numbers to determine the exact location of the fire; proceed to the appropriate Assembly Point.

- 3 -

NAVHOSP 11320.1G 12 May 1972 NAVHOSP, CLNC

c. Examples: - - pause, - long pause, - pause, - - - pause, - - - pause, - long pause. This signal would be 1341 which is Box 1341. From the Box Number Listing and Map location, you would note that the alarm was sounded in Building No. H-1, Deck No. 2, near the Laboratory and Eye Clinic. Proceed to Assembly Point "A" for further instructions.

BOX NUMBERS AND LOCATIONS IN THE NAVAL HOSPITAL AREA

|                                                                                              | BOX NUMBERS AND LOCATIONS IN THE NAVAL HOSPITAL AREA                                                                                                                                                                                                                                                                         |
|----------------------------------------------------------------------------------------------|------------------------------------------------------------------------------------------------------------------------------------------------------------------------------------------------------------------------------------------------------------------------------------------------------------------------------|
| BOX NUMBER                                                                                   | LOCATION AREA                                                                                                                                                                                                                                                                                                                |
| 1212                                                                                         | Near Bldg. H-32 SNCO Qtrs, River Road Gate, Street Box 121x & 122                                                                                                                                                                                                                                                            |
| 1213                                                                                         | "H-31 SNCO Qtrs, River Road, Street Box Gate                                                                                                                                                                                                                                                                                 |
| 1214                                                                                         | " " H-66 MOQ, Street Box MOQ                                                                                                                                                                                                                                                                                                 |
| 1215                                                                                         | " " H-55 MOQ, " " Maternity Uni                                                                                                                                                                                                                                                                                              |
| 1216                                                                                         | " " H-50 MOQ, " " BOQ                                                                                                                                                                                                                                                                                                        |
| 1221                                                                                         | Bldg. H-15 Maternity Unit, Deck #1, Bldg. Box WAVES Quarter                                                                                                                                                                                                                                                                  |
| 1222                                                                                         | "H-15 " " #2, " "<br>"H-15 " " #1 " #1                                                                                                                                                                                                                                                                                       |
| 1223                                                                                         | II-15 #1,                                                                                                                                                                                                                                                                                                                    |
| 1224<br>1225                                                                                 | n-1) w2,                                                                                                                                                                                                                                                                                                                     |
| 1225                                                                                         | " H-14 BOQ Deck #2, Bldg. Box<br>" H-14 BOQ Deck #1, Bldg. Box                                                                                                                                                                                                                                                               |
| 1220                                                                                         | Near Bldg. H-16 WAVES Qtrs, River Road, Street Box                                                                                                                                                                                                                                                                           |
| 1232                                                                                         | Near_Bldg. H-14 BOQ, River Road, Street Box                                                                                                                                                                                                                                                                                  |
| 1233                                                                                         | Bldg. H-22 Warehouse, Automatic Box in Bldg. Other 12xx                                                                                                                                                                                                                                                                      |
| 1234                                                                                         | Near Bldg. H-22 Warehouse, Street Box Industrial                                                                                                                                                                                                                                                                             |
| 1235                                                                                         | " H-19 Maintenance Shop, Street Box Area                                                                                                                                                                                                                                                                                     |
| 1241                                                                                         | " " H-28 AO's Qtrs, Street Box . Senior Officers                                                                                                                                                                                                                                                                             |
| 1242                                                                                         | " " H-39 Enl Rec Lounge, Street Box HCQ                                                                                                                                                                                                                                                                                      |
| 1243                                                                                         | " " H-1 Mess Hall, Street Box                                                                                                                                                                                                                                                                                                |
| 1244                                                                                         | Bldg. H-17S Supply Warehouse, Automatic Bldg. Box                                                                                                                                                                                                                                                                            |
| 1245                                                                                         | Bldg. H-17N Supply Warehouse, Automatic Bldg. Box                                                                                                                                                                                                                                                                            |
| 1246                                                                                         | Near. Bldg. H-17N Supply Warehouse, Street Box                                                                                                                                                                                                                                                                               |
| 1251                                                                                         | " H-1 Near Ward #6, Street Box                                                                                                                                                                                                                                                                                               |
| 1252                                                                                         | " H-26 XO's Qtrs, Street Box                                                                                                                                                                                                                                                                                                 |
| 1261                                                                                         | Bldg. H-24 HCQ-2, Deck #1, Bldg. Box                                                                                                                                                                                                                                                                                         |
| 1262                                                                                         | " H-24 HCQ-2, " #2, " "                                                                                                                                                                                                                                                                                                      |
| 1271                                                                                         | " H-23 HCQ-1, " #1, " "                                                                                                                                                                                                                                                                                                      |
| 1272                                                                                         | " H-23 HCQ-1, " #2, " "                                                                                                                                                                                                                                                                                                      |
| NOTE                                                                                         |                                                                                                                                                                                                                                                                                                                              |
| NOTE<br>1312                                                                                 |                                                                                                                                                                                                                                                                                                                              |
| 1313                                                                                         | Bldg. H-1 Ward #3, Deck #1, Bldg. Box 13xx<br>Bldg. H-1 Ward #5, Deck #1, Bldg. Box Main Hospital                                                                                                                                                                                                                            |
| 1314                                                                                         | Bldg. H-1 Ward #5, Deck #1, Bldg. Box Main Hospital<br>Near Bldg. H-1 Ward #3, River Road, Street Box                                                                                                                                                                                                                        |
| 1315                                                                                         | Bldg. H-1 Ward #3, Deck #1, Bldg. Box                                                                                                                                                                                                                                                                                        |
| 1316                                                                                         | " H-1 " #18, " #2, " "                                                                                                                                                                                                                                                                                                       |
| 1321                                                                                         | "H-1 "#6, "#1, ""                                                                                                                                                                                                                                                                                                            |
| 1322                                                                                         | "H-1 "#19, "#2, ""                                                                                                                                                                                                                                                                                                           |
| 1323                                                                                         | "H-1 "#20, "#2, ""                                                                                                                                                                                                                                                                                                           |
| 1324                                                                                         | "H-1 "#7, "#1, ""                                                                                                                                                                                                                                                                                                            |
| 1325                                                                                         | "H-1 "#17, "#2, ""                                                                                                                                                                                                                                                                                                           |
| 1326                                                                                         | "H-1 "#2, "#1, ""                                                                                                                                                                                                                                                                                                            |
| 1331                                                                                         | "H-1, "#1, "#1, ""                                                                                                                                                                                                                                                                                                           |
| 1332                                                                                         | "H-1, "#16, "#2, ""                                                                                                                                                                                                                                                                                                          |
| 1333                                                                                         | " H-1, Patient Affairs, Deck #1, Bldg. Box                                                                                                                                                                                                                                                                                   |
| 1334                                                                                         | "H-1 Operating Room, Deck #3, Bldg. Box                                                                                                                                                                                                                                                                                      |
| 1335                                                                                         | " H-1 Post Exchange, Deck #2, Bldg. Box                                                                                                                                                                                                                                                                                      |
| 1336                                                                                         | nei ness nall, beck #1, blug. box                                                                                                                                                                                                                                                                                            |
| 1341<br>1342                                                                                 | n-1 outside operating Room, Deck #5, Bldg. Box                                                                                                                                                                                                                                                                               |
| 1342                                                                                         | n-1 Laboratory, beck #2, bidg. box                                                                                                                                                                                                                                                                                           |
| 1343                                                                                         | n'i hain Enclance, beck vi, bidg. box                                                                                                                                                                                                                                                                                        |
| 1344                                                                                         | Near Bldg. H-1 Hospital Circle, River Road, Street Box<br>Bldg. H-1 Ward #15, Deck #1, Bldg. Box                                                                                                                                                                                                                             |
|                                                                                              | " H-1 " #26, Deck #2, " "                                                                                                                                                                                                                                                                                                    |
| 1346                                                                                         | H-1 " $#26$ , Deck $#2$ , " $H-1$ " $#8$ , " $#1$ , " "                                                                                                                                                                                                                                                                      |
| 1346                                                                                         | 11-1 WO, WL, "                                                                                                                                                                                                                                                                                                               |
| 1351                                                                                         | "H=1 " #21 " #2 " "                                                                                                                                                                                                                                                                                                          |
| 1351<br>1352                                                                                 | "H-1 "#21, "#2, """<br>"H-1 "#22, "#2 ""                                                                                                                                                                                                                                                                                     |
| 1351<br>1352<br>1353                                                                         | "H-1 "#21, "#2, ""<br>"H-1 "#22, "#2, ""<br>"H-1 "#9, "#1, ""                                                                                                                                                                                                                                                                |
| 1351<br>1352                                                                                 | "H-1 "#21, "#2, ""<br>"H-1 "#22, "#2, ""<br>"H-1 "#9, "#1, ""                                                                                                                                                                                                                                                                |
| 1351<br>1352<br>1353<br>1354                                                                 | "H-1 "#21, "#2, """<br>"H-1 "#22, "#2, """<br>"H-1 "#9, "#1, """<br>"H-1 "#25, "#2, """                                                                                                                                                                                                                                      |
| 1351<br>1352<br>1353<br>1354<br>1355                                                         | "H-1 "#21, "#2, ""<br>"H-1 "#22, "#2, ""<br>"H-1 "#9, "#1, ""<br>"H-1 "#25, "#2, ""<br>"H-1 "#14, "#1, ""                                                                                                                                                                                                                    |
| 1351<br>1352<br>1353<br>1354<br>1355<br>1356<br>1361<br>1362                                 | "H-1 "#21, "#2, ""<br>"H-1 "#22, "#2, ""<br>"H-1 "#9, "#1, ""<br>"H-1 "#25, "#2, ""<br>"H-1 "#14, "#1, ""<br>Near Bldg. H-1 Ward #13, River Road, Street Box<br>Bldg. H-1 Ward #13, Deck #1, Bldg. Box                                                                                                                       |
| 1351<br>1352<br>1353<br>1354<br>1355<br>1356<br>1361<br>1362<br>1363                         | "H-1 "#21, "#2, ""<br>"H-1 "#22, "#2, ""<br>"H-1 "#9, "#1, ""<br>"H-1 "#25, "#2, ""<br>"H-1 "#14, "#1, ""<br>Near Bldg. H-1 Ward #13, River Road, Street Box<br>Bldg. H-1 Ward #13, Deck #1, Bldg. Box<br>"H-1 "#24, "#2, ""                                                                                                 |
| 1351<br>1352<br>1353<br>1354<br>1355<br>1356<br>1361<br>1362<br>1363<br>1364                 | "H-1 "#21, "#2, """<br>"H-1 "#22, "#2, """<br>"H-1 "#9, "#1, ""<br>"H-1 "#25, "#2, """<br>"H-1 "#14, "#1, ""<br>Near Bldg. H-1 Ward #13, River Road, Street Box<br>Bldg. H-1 Ward #13, Deck #1, Bldg. Box<br>"H-1 "#24, "#2, """<br>"H-1 "#10, "#1, ""                                                                       |
| 1351<br>1352<br>1353<br>1354<br>1355<br>1356<br>1361<br>1362<br>1363<br>1364<br>1365         | "H-1 "#21, "#2, """<br>"H-1 "#22, "#2, """<br>"H-1 "#9, "#1, """<br>"H-1 "#25, "#2, """<br>"H-1 "#14, "#1, """<br>Near Bldg. H-1 Ward #13, River Road, Street Box<br>Bldg. H-1 Ward #13, Deck #1, Bldg. Box<br>"H-1 "#24, "#2, """<br>"H-1 "#10, "#1, ""                                                                     |
| 1351<br>1352<br>1353<br>1354<br>1355<br>1356<br>1361<br>1362<br>1363<br>1364<br>1365<br>1421 | <pre>" H-1 " #21, " #2, " "<br/>" H-1 " #22, " #2, " "<br/>" H-1 " #9, " #1, " "<br/>" H-1 " #25, " #2, " "<br/>" H-1 " #14, " #1, " "<br/>Near Bldg. H-1 Ward #13, River Road, Street Box<br/>Bldg. H-1 Ward #13, Deck #1, Bldg. Box<br/>" H-1 " #24, " #2, " "<br/>" H-1 " #24, " #2, " "<br/>" H-1 " #10, " #1, " "</pre> |
| 1351<br>1352<br>1353<br>1354<br>1355<br>1356<br>1361<br>1362<br>1363<br>1364<br>1365         | "H-1 "#21, "#2, """<br>"H-1 "#22, "#2, """<br>"H-1 "#9, "#1, """<br>"H-1 "#25, "#2, """<br>"H-1 "#14, "#1, """<br>Near Bldg. H-1 Ward #13, River Road, Street Box<br>Bldg. H-1 Ward #13, Deck #1, Bldg. Box<br>"H-1 "#24, "#2, """<br>"H-1 "#10, "#1, ""                                                                     |