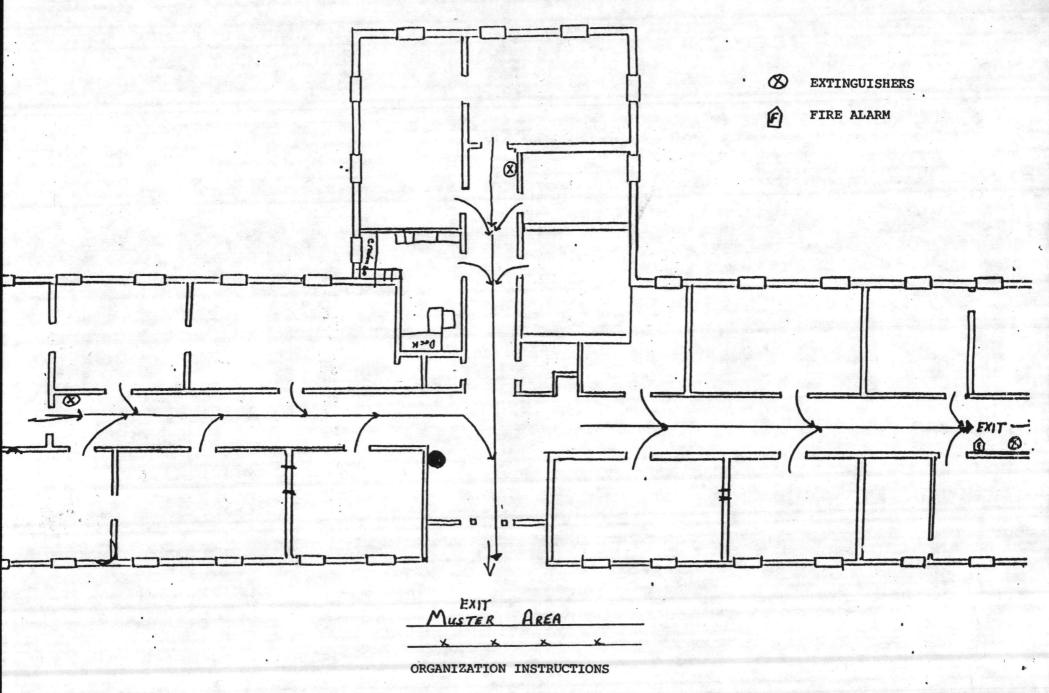

1. In case of fire in this building, the following procedures will be carried out. The person discovering the fire will give the alarm verbally and immediately call Base Fire Department, extension and Jungier name, building number, location and type of fire. All other personnel will depart the building by the most expedient means and muster in the area indicated in front of the building. Someone will be designated to direct the Fire Department to the scene of the fire. If time permits, close all windows, turn off lights, and shut doors.