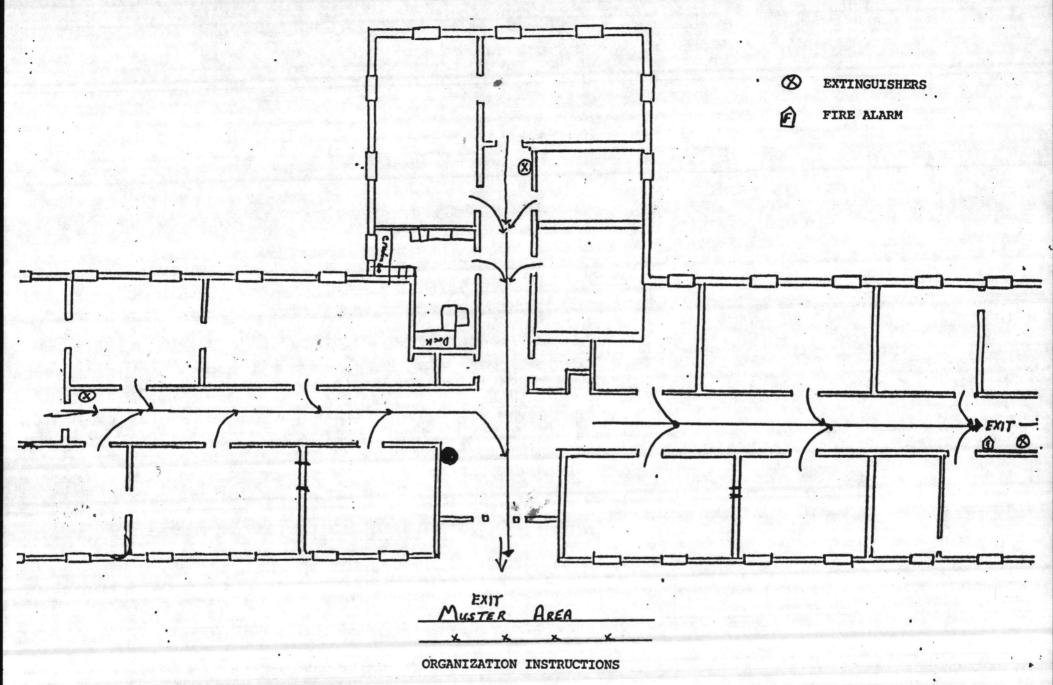

1. In case of fire in this building, the following procedures will be carried out. The person discovering the fire will give the alarm verbally and immediately call Base Fire Department, extension and All Give name, building number, location and type of fire. All other personnel will depart the building by the most expedient means and muster in the area indicated in front of the building. Someone will be designated to direct the Fire Department to the scene of the fire. If time permits, close all windows, turn off lights, and shut doors.