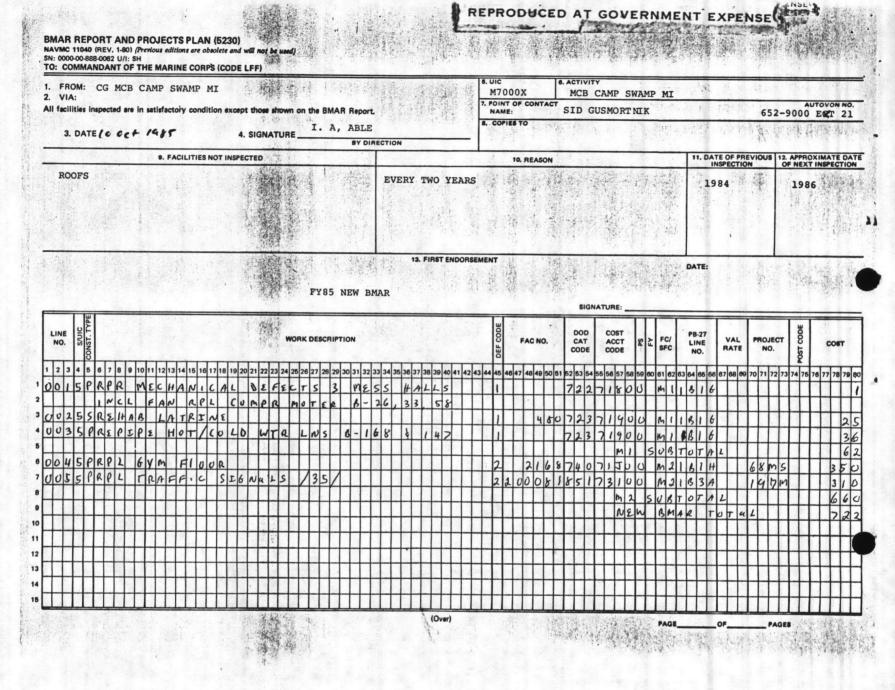

|                                | ACTION                    | INFO           | INITIAL      |
|--------------------------------|---------------------------|----------------|--------------|
| Director                       | <u>i</u> .                | i i            | in the state |
| AsstDirector                   | <u> </u>                  | 1              |              |
| OpsNCOIC                       | Contraction of the second |                | -            |
| P&E                            |                           |                | · 40         |
| Contracts                      |                           | 1/             | 1            |
| Work Reception                 |                           | and the second |              |
| Work Management                |                           |                |              |
| Secretary<br>COMMENTS:<br>CAPT | Lou:                      | Yo             | bus          |