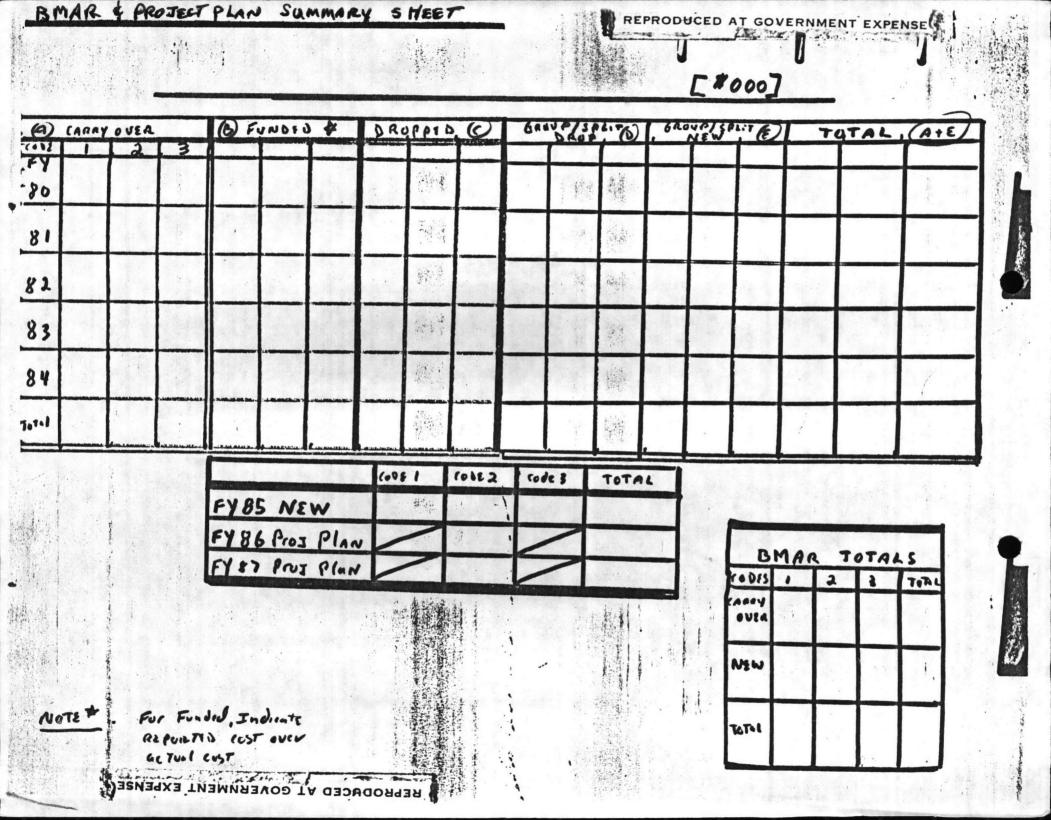

a. For all items of these reports, current working estimates (CWE's) should be in 1985 dollars, rounded to the nearest \$1,000, and right justified. Enclosure (2) provides guidance on structuring the CWE.

b. On enclosure (1) where you indicate that the BMAR items have been funded, you are now to show the actual cost of accomplishing that work.

c. The enclosures state the numbering system used is to portray the fiscal year of the origin of the requirement. For example, your FY85 "New" items will have a "5" in the project number to indicate that it was an FY85 requirement. This "5" will automatically be inputed by the computer from the data posted to column 4 of NAVMC Form 11040.

d. Line numbers assigned should not change and will remain with the project until accomplished or dropped.







11014 LFF-2

### Subj: FY85 BMAR and Project Plan Report (RCS DN-11014); Submission of

e. For your FY85 "New" BMAR Report, you may group items having an estimated cost of less than \$1,000 to permit display. In such cases, please provide a narrative, below the entry line, explaining the components of the grouped entry.

f. For each class of deficiency (Code 1, 2, and 3) and report (Carryover BMAR, New BMAR, FY86 Project Plan and FY87 Project Plan) you are to provide subtotals and totals of the CWE's.

g. Caution is urged in depicting Code 3 deficiencies. All FY85 and earlier demolition requirements should have been included in your projects to be funded as part of the Department of Defense Environmental Restoration Program (DODERP). In those cases where the requirement is in the DODER