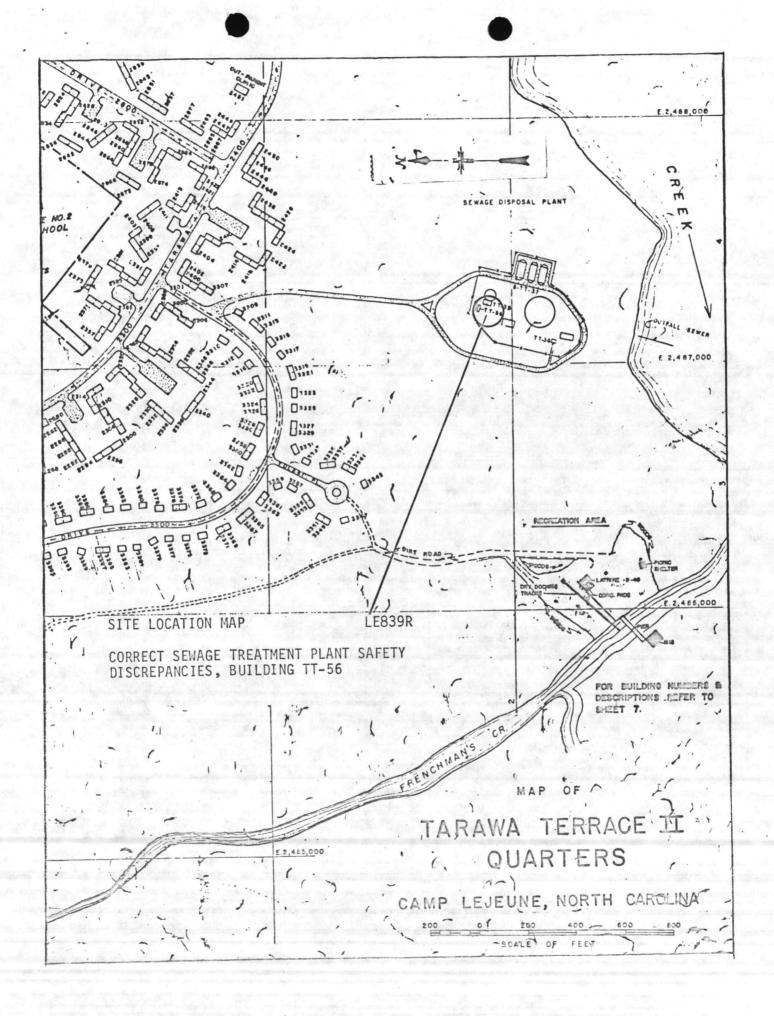

10. DESCRIPTION OF PROPOSED CONSTRUCTION Correct the safety discrepancies in the following wastewater treatment facilities: (1) Onslow Beach Wastewater Treatment Plant: Construct a 10'x14' addition to Bldg SBA-160. Install a shower and head facilities partioned from office/clean room area. Place guard rail around inhoff tanks (+ 232'). (2) Rifle Range Wastewater Treatment Plant: Construct a 10'x17' addition to Bldg. RR-92. Install a shower and change room partioned from office/clean room area. Place guard rail around chlorine contact chamber (± 80'). (3) Camp Geiger Wastewater Treatment Plants: Partition off a 17'x9' change room/shower area with two showers in Bldg. TC-645. Install + 97' of guard rail for tertiary tank and ± 125' around chlorine contact chamber. (4) Camp Johnson Wastewater Treatment Plant: Construct a 10'x20 extension for a clean room on Bldg. M-136. Install guard rail around grit channel, primary clarifier and chlorine contact chamber (± 340). (5) Tarawa Terrace Wastewater Treatment Plant: Construct a 10'x9'change room addition to Bldg. TT-56. (6) Hadnot Point Wastewater Treatment Plant: Construct a 12'x17' change room/shower room to Bldg. 22. four showers and built in lockers.