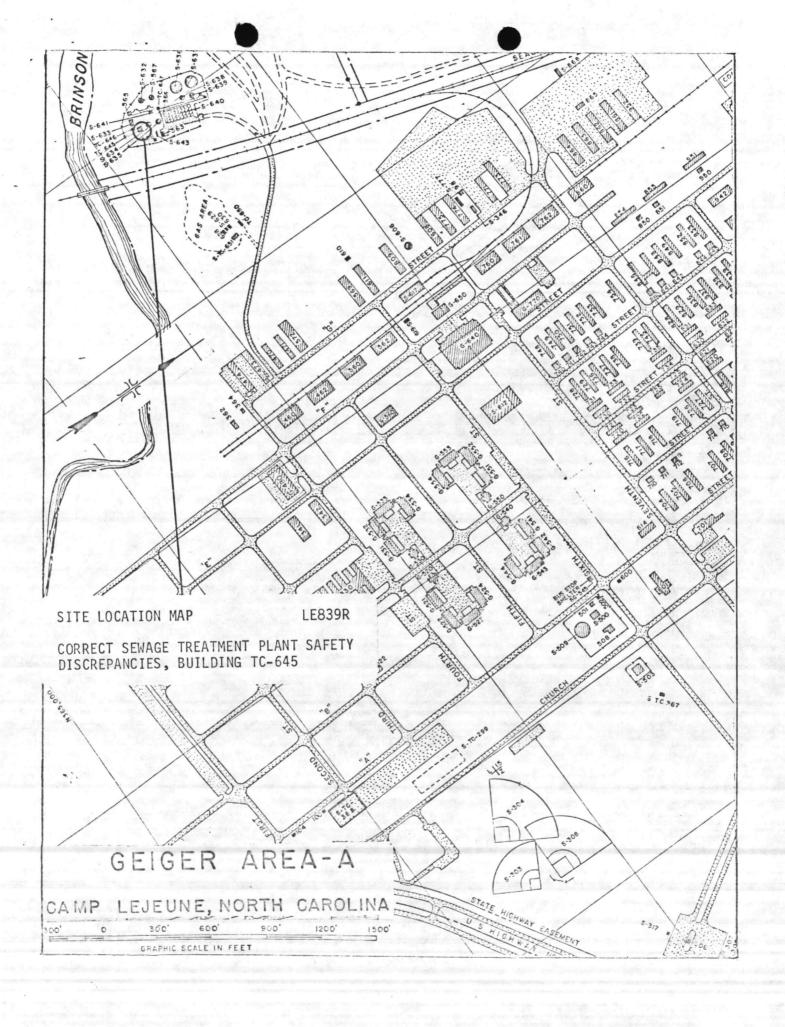

10. DESCRIPTION OF PROPOSED CONSTRUCTION Correct the safety discrepancies in the following wastewater treatment facilities: (1) Onslow Beach Wastewater Treatment Plant: Construct a 10'x14' addition to Bldg SBA-160. Install a shower and head facilities partioned from office/clean room area. Place guard rail around inhoff tanks (+ 232'). (2) Rifle Range Wastewater Treatment Plant: Construct a 10'x17' addition to Bldg. RR-92. Install a shower and change room partioned from office/clean room area. Place guard rail around chlorine contact chamber (± 80'). (3) Camp Geiger Wastewater Treatment Plants: Partition off a 17'x9' change room/shower area with two showers in Bldg. TC-645. Install + 97' of guard rail for tertiary tank and ± 125' around chlorine contact chamber. (4) Camp Johnson Wastewater Treatment Plant: Construct a 10'x20 extension for a clean room on Bldg. M-136. Install guard rail around grit channel, primary clarifier and chlorine contact chamber (± 340). (5) Tarawa Terrace Wastewater Treatment Plant: Construct a 10'x9'change room addition to Bldg. TT-56. (6) Hadnot Point Wastewater Treatment Plant: Construct a 12'x17' change room/shower room to Bldg. 22. four showers and built in lockers.