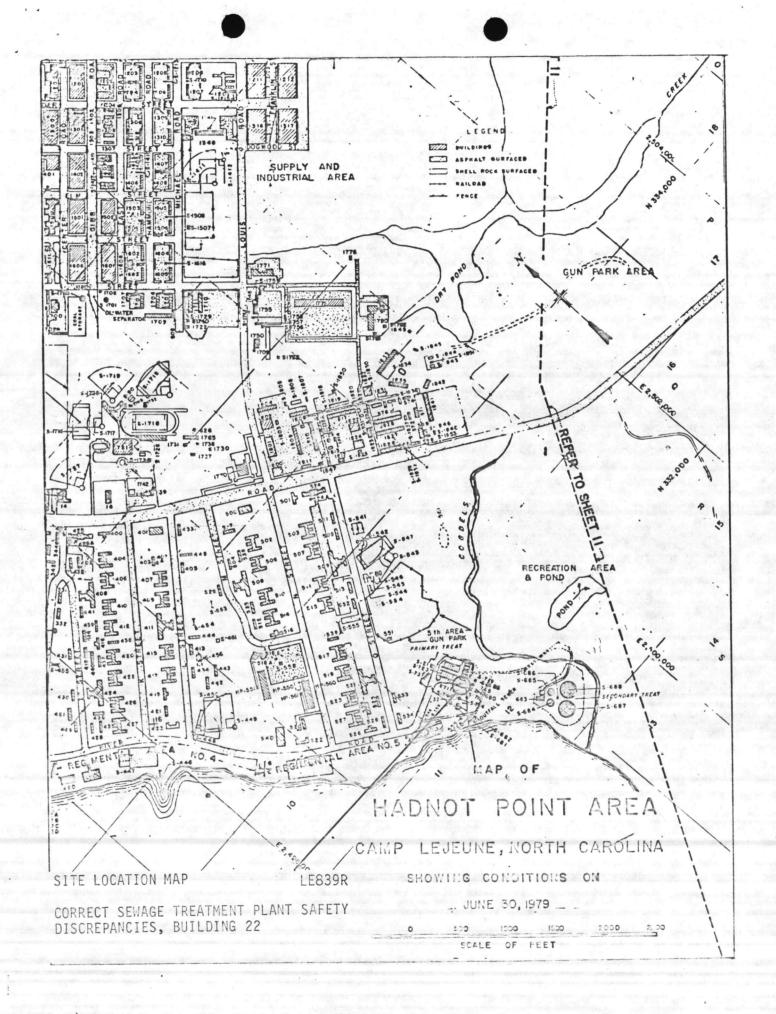

10. DESCRIPTION OF PROPOSED CONSTRUCTION Correct the safety discrepancies in the following wastewater treatment facilities: (1) Onslow Beach Wastewater Treatment Plant: Construct a 10'x14' addition to Bldg SBA-160. Install a shower and head facilities partioned from office/clean room area. Place guard rail around inhoff tanks (+ 232'). (2) Rifle Range Wastewater Treatment Plant: Construct a 10'x17' addition to Bldg. RR-92. Install a shower and change room partioned from office/clean room area. Place guard rail around chlorine contact chamber (± 80'). (3) Camp Geiger Wastewater Treatment Plants: Partition off a 17'x9' change room/shower area with two showers in Bldg. TC-645. Install + 97' of guard rail for tertiary tank and ± 125' around chlorine contact chamber. (4) Camp Johnson Wastewater Treatment Plant: Construct a 10'x20 extension for a clean room on Bldg. M-136. Install guard rail around grit channel, primary clarifier and chlorine contact chamber (± 340). (5) Tarawa Terrace Wastewater Treatment Plant: Construct a 10'x9'change room addition to Bldg. TT-56. (6) Hadnot Point Wastewater Treatment Plant: Construct a 12'x17' change room/shower room to Bldg. 22. four showers and built in lockers.