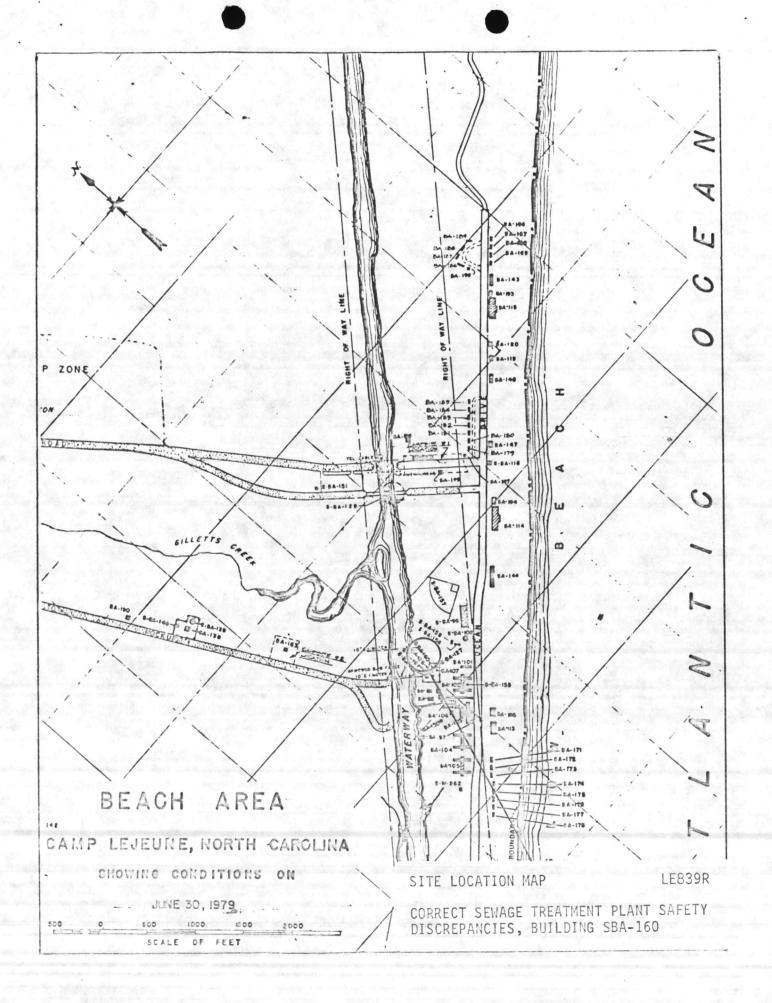

10. DESCRIPTION OF PROPOSED CONSTRUCTION Correct the safety discrepancies in the following wastewater treatment facilities: (1) Onslow Beach Wastewater Treatment Plant: Construct a 10'x14' addition to Bldg SBA-160. Install a shower and head facilities partioned from office/clean room area. Place guard rail around inhoff tanks (+ 232'). (2) Rifle Range Wastewater Treatment Plant: Construct a 10'x17' addition to Bldg. RR-92. Install a shower and change room partioned from office/clean room area. Place guard rail around chlorine contact chamber (± 80'). (3) Camp Geiger Wastewater Treatment Plants: Partition off a 17'x9' change room/shower area with two showers in Bldg. TC-645. Install + 97' of guard rail for tertiary tank and ± 125' around chlorine contact chamber. (4) Camp Johnson Wastewater Treatment Plant: Construct a 10'x20 extension for a clean room on Bldg. M-136. Install guard rail around grit channel, primary clarifier and chlorine contact chamber (± 340). (5) Tarawa Terrace Wastewater Treatment Plant: Construct a 10'x9'change room addition to Bldg. TT-56. (6) Hadnot Point Wastewater Treatment Plant: Construct a 12'x17' change room/shower room to Bldg. 22. four showers and built in lockers.

## 11. REQUIREMENTS: (cont'd)

REQUIREMENT: To correct the safety discrepancies at the various wastewater treatment facilities.

CURRENT SITUATION: The wastewater treatment facilities are lacking an area to prevent contaminated clothing from being worn off the premises. There are no shower facilities located at the wastewater treatment plants IMPACT IF NOT PROVIDED: Hazardous health conditions will continue to be detrimental to the employees working at the wastewater treatment plants.