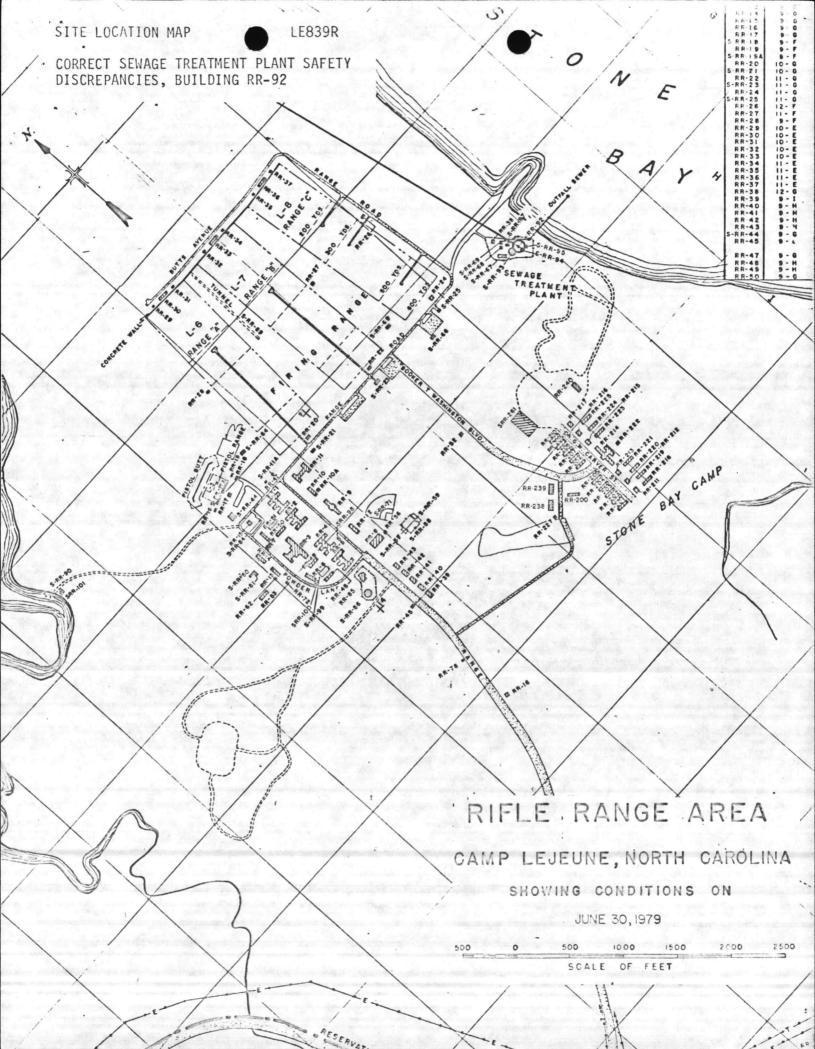

10. DESCRIPTION OF PROPOSED CONSTRUCTION Correct the safety discrepancies in the following wastewater treatment facilities: (1) Onslow Beach Wastewater Treatment Plant: Construct a 10'x14' addition to Bldg SBA-160. Install a shower and head facilities partioned from office/clean room area. Place guard rail around inhoff tanks (+ 232'). (2) Rifle Range Wastewater Treatment Plant: Construct a 10'x17' addition to Bldg. RR-92. Install a shower and change room partioned from office/clean room area. Place guard rail around chlorine contact chamber (± 80'). (3) Camp Geiger Wastewater Treatment Plants: Partition off a 17'x9' change room/shower area with two showers in Bldg. TC-645. Install + 97' of guard rail for tertiary tank and ± 125' around chlorine contact chamber. (4) Camp Johnson Wastewater Treatment Plant: Construct a 10'x20 extension for a clean room on Bldg. M-136. Install guard rail around grit channel, primary clarifier and chlorine contact chamber (± 340). (5) Tarawa Terrace Wastewater Treatment Plant: Construct a 10'x9'change room addition to Bldg. TT-56. (6) Hadnot Point Wastewater Treatment Plant: Construct a 12'x17' change room/shower room to Bldg. 22. four showers and built in lockers.