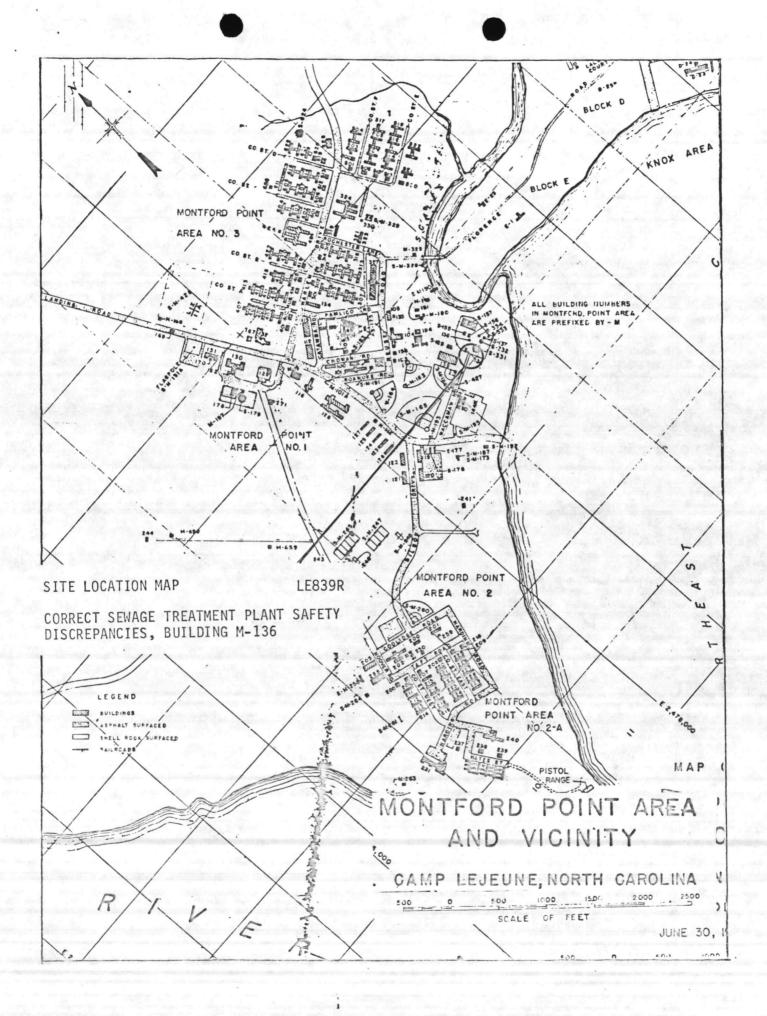

10. DESCRIPTION OF PROPOSED CONSTRUCTION Correct the safety discrepancies in the following wastewater treatment facilities: (1) Onslow Beach Wastewater Treatment Plant: Construct a 10'x14' addition to Bldg SBA-160. Install a shower and head facilities partioned from office/clean room area. Place guard rail around inhoff tanks (+ 232'). (2) Rifle Range Wastewater Treatment Plant: Construct a 10'x17' addition to Bldg. RR-92. Install a shower and change room partioned from office/clean room area. Place guard rail around chlorine contact chamber (± 80'). (3) Camp Geiger Wastewater Treatment Plants: Partition off a 17'x9' change room/shower area with two showers in Bldg. TC-645. Install + 97' of guard rail for tertiary tank and ± 125' around chlorine contact chamber. (4) Camp Johnson Wastewater Treatment Plant: Construct a 10'x20 extension for a clean room on Bldg. M-136. Install guard rail around grit channel, primary clarifier and chlorine contact chamber (± 340). (5) Tarawa Terrace Wastewater Treatment Plant: Construct a 10'x9'change room addition to Bldg. TT-56. (6) Hadnot Point Wastewater Treatment Plant: Construct a 12'x17' change room/shower room to Bldg. 22. four showers and built in lockers.

## 11. REQUIREMENTS: (cont'd)

REQUIREMENT: To correct the safety discrepancies at the various wastewater treatment facilities.

CURRENT SITUATION: The wastewater treatment facilities are lacking an area to prevent contaminated clothing from being worn off the premises. There are no shower facilities located at the wastewater treatment plants IMPACT IF NOT PROVIDED: Hazardous health conditions will continue to be detrimental to the employees working at the wastewater treatment plants.