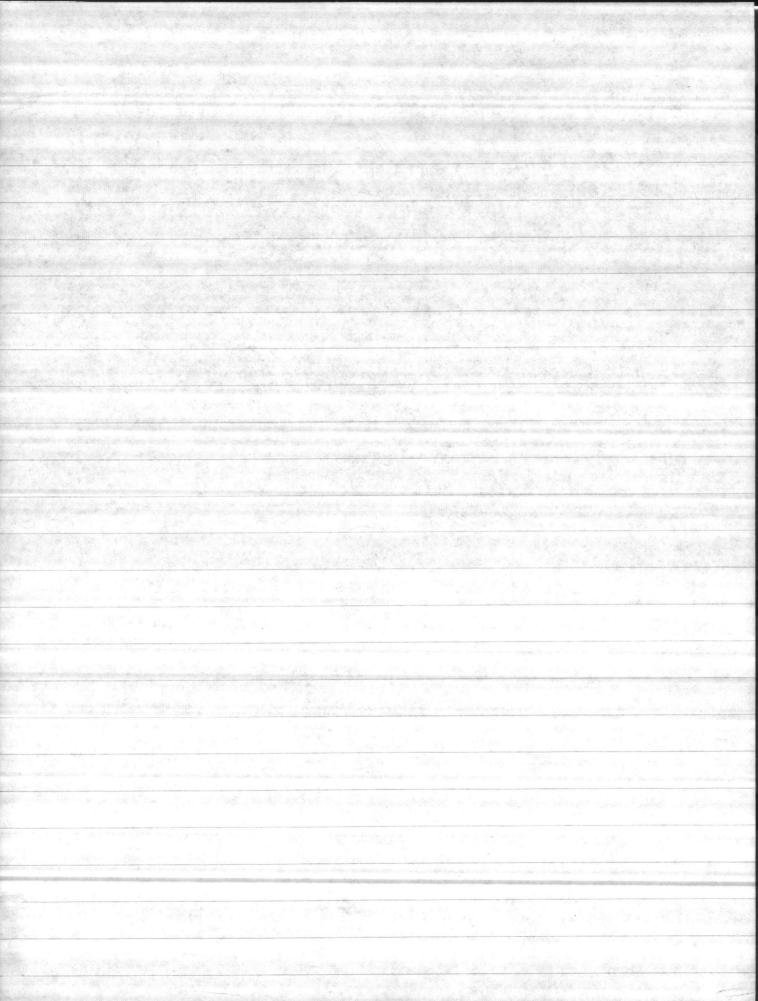

|         |       |



CAPACITY 600,000 GPD

WITH 3 DEEP WELLS

ZEOLITE SOFTENING PLANT





## Table III C 3 WELL SURVEY SHEET

Sheet No. 9 DATE: 20 June 1984

| WELL<br>NO. | WELL TYPE   | DRILLED<br>BEPTH fe. | STATIC<br>LEVEL<br>(ft) | CASING<br>SIZE<br>(in.) | STAGES | DRAWDOWN<br>AT RATED<br>CAPACITY<br>(feet | RATED CAPACITY (gpm) | PRESENT<br>CAPACITY<br>(gpm) |
|-------------|-------------|----------------------|-------------------------|-------------------------|--------|-------------------------------------------|----------------------|------------------------------|
| RR-45       | DRILLED     | 11301                | 271                     | 8"                      | 10     | 8'                                        | 140                  | 100.                         |
| RR-47       | DRILLED