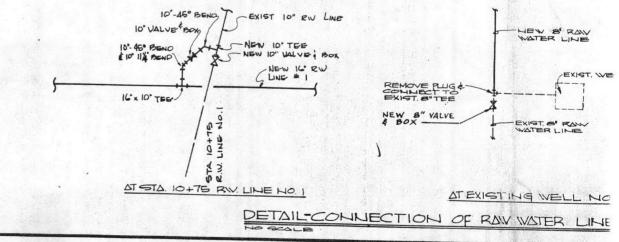

NOW, THEREFORE, the parties hereto agree:

- That the Owner will lay the water line on its lands outside the proposed right of way for Project No. 6.801743.
- (2) That the Commission will perform clearing and grubbing, at no expense to the Owner, for the water line outside of and parallel to the proposed Project No. 6.801743, in accordance with the plans, which water line plans-call for a clearing of a 30 foot wide area from Survey Station 145+50 to Survey Station 227+20 and for grubbing of a part of the area, corresponding to Survey Station 42+34 to Survey Station 124+04 of Navy Contract N62470-70-B-0939 and as shown on NAVFAC Drawings No. 1338924 and 1338925

EFD-AI-76

attached hereto and made a part hereof as Exhibits "A" and "B" respectively.

(3) That the Commission shall have the right of entry for clearing and grubbing as hereinabove agreed to, and the right of entry herein granted shall not be deemed a trespass on the Owner's property, nor a taking of property to entitle the Owner to compensation, and shall extend from the date hereof to 1 October 1970.