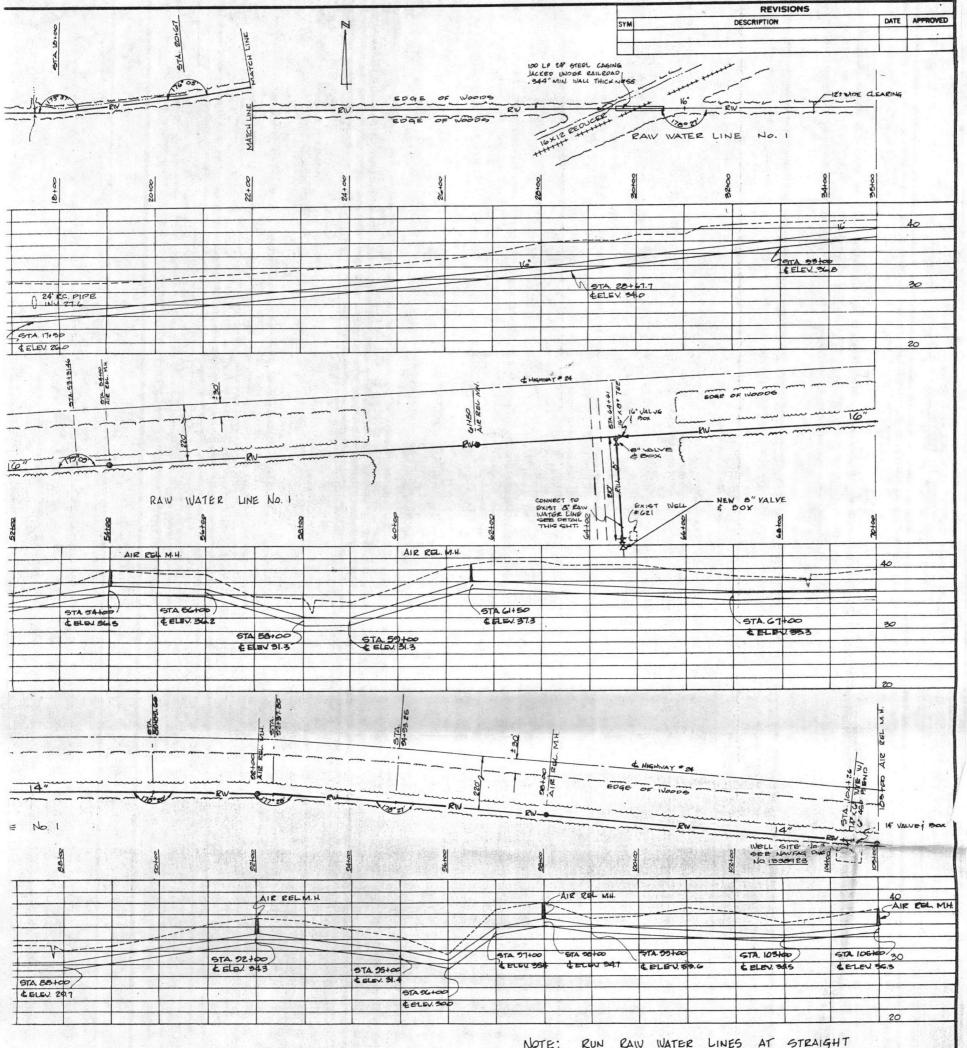

NOW, THEREFORE, the parties hereto agree:

- That the Owner will lay the water line on its lands outside the proposed right of way for Project No. 6.801743.
- (2) That the Commission will perform clearing and grubbing, at no expense to the Owner, for the water line outside of and parallel to the proposed Project No. 6.801743, in accordance with the plans, which water line plans-call for a clearing of a 30 foot wide area from Survey Station 145+50 to Survey Station 227+20 and for grubbing of a part of the area, corresponding to Survey Station 42+34 to Survey Station 124+04 of Navy Contract N62470-70-B-0939 and as shown on NAVFAC Drawings No. 1338924 and 1338925

-

NOTE: RUN RAW WATER LINES AT STRAIGHT GRADES BETWEEN ELEVATIONS INDICATED

| Image: Second and the second and t |                                                  | 5CALE:<br>Hoeizontal<br>02050'100'200' | HENRY VON GESEN & ASSOCIATES<br>Consulting Engineers<br>Willimgton, N. C.                       | DEPARTMENT OF THE NAVY<br>ATLA<br>NAVAL STATION | NAVAL FACILITIES ENGINEERING COMMAND                |
|---------------------------------------------------------------------------------------------------------------------------------------------------------------------------------------------------------------------------------------------------------------------------------------------------------------------------------------------------------------------------------------------------------------------------------------------------------------------------------------------------------------------------------------------------------------------------------------------------------------------------------------------------------------------------------------------------------------------------------------------------------------------------------------------------------------------------------------------------------------------------------------------------------------------------------------------------------------------------------------------------------------------------------------------------------------------------------------------------------------------------------------------------------------------------------------------------------------------------------------------------------------------------------------------------------------------------------------------------------------------------------------------------------------------------------------------------------------------------------------------------------------------------------------------------------------------------------------------------------------------------------------------------------------------------------------------------------------------------------------------------------------------------------------------------------------------------------------------------------------------------------------------------------------------------------------------------------------------------------------------------------------------------------------------------------------------------------------------------------------|--------------------------------------------------|----------------------------------------|-------------------------------------------------------------------------------------------------|-------------------------------------------------|-----------------------------------------------------|
|                                                                                                                                                                                                                                                                                                                                                                                                                                                                                                                                                                                                                                                                                                                                                                                                                                                                                                                                                                                                                                                                                                                                                                                                                                                                                                                                                                                                                                                                                                                                                                                                                                                                                                                                                                                                                                                                                                                                                                                                                                                                                                               | (AR)                                             | VERTICAL<br>0 2 4 8 12 16              | SUPY. H.V.O CH. BUBA. J.R.B.<br>SUBWITTED BY<br>BUDENNA 5/25/70<br>HAN MEMBER<br>EFD RVD24 27 F | CAMP LEJEUI                                     | RIBUTION SYSTEM<br>NE, NORTH CAROLINA               |
|                                                                                                                                                                                                                                                                                                                                                                                                                                                                                                                                                                                                                                                                                                                                                                                                                                                                                                                                                                                                                                                                                                                                                                                                                                                                                                                                                                                                                                                                                                                                                                                                                                                                                                                                                                                                                                                                                                                                                                                                                                                                                                               | E: THIS IS A MALF-SIZE PRINT - USE GRAPHIC SCALE | f = 8'                                 | APPROVED DATE<br>PUBLIC WORKS OFFICER                                                           | F 80091                                         | , 1338924<br>CONNYR. CONTR. NO.<br>N62470-70-8-0239 |