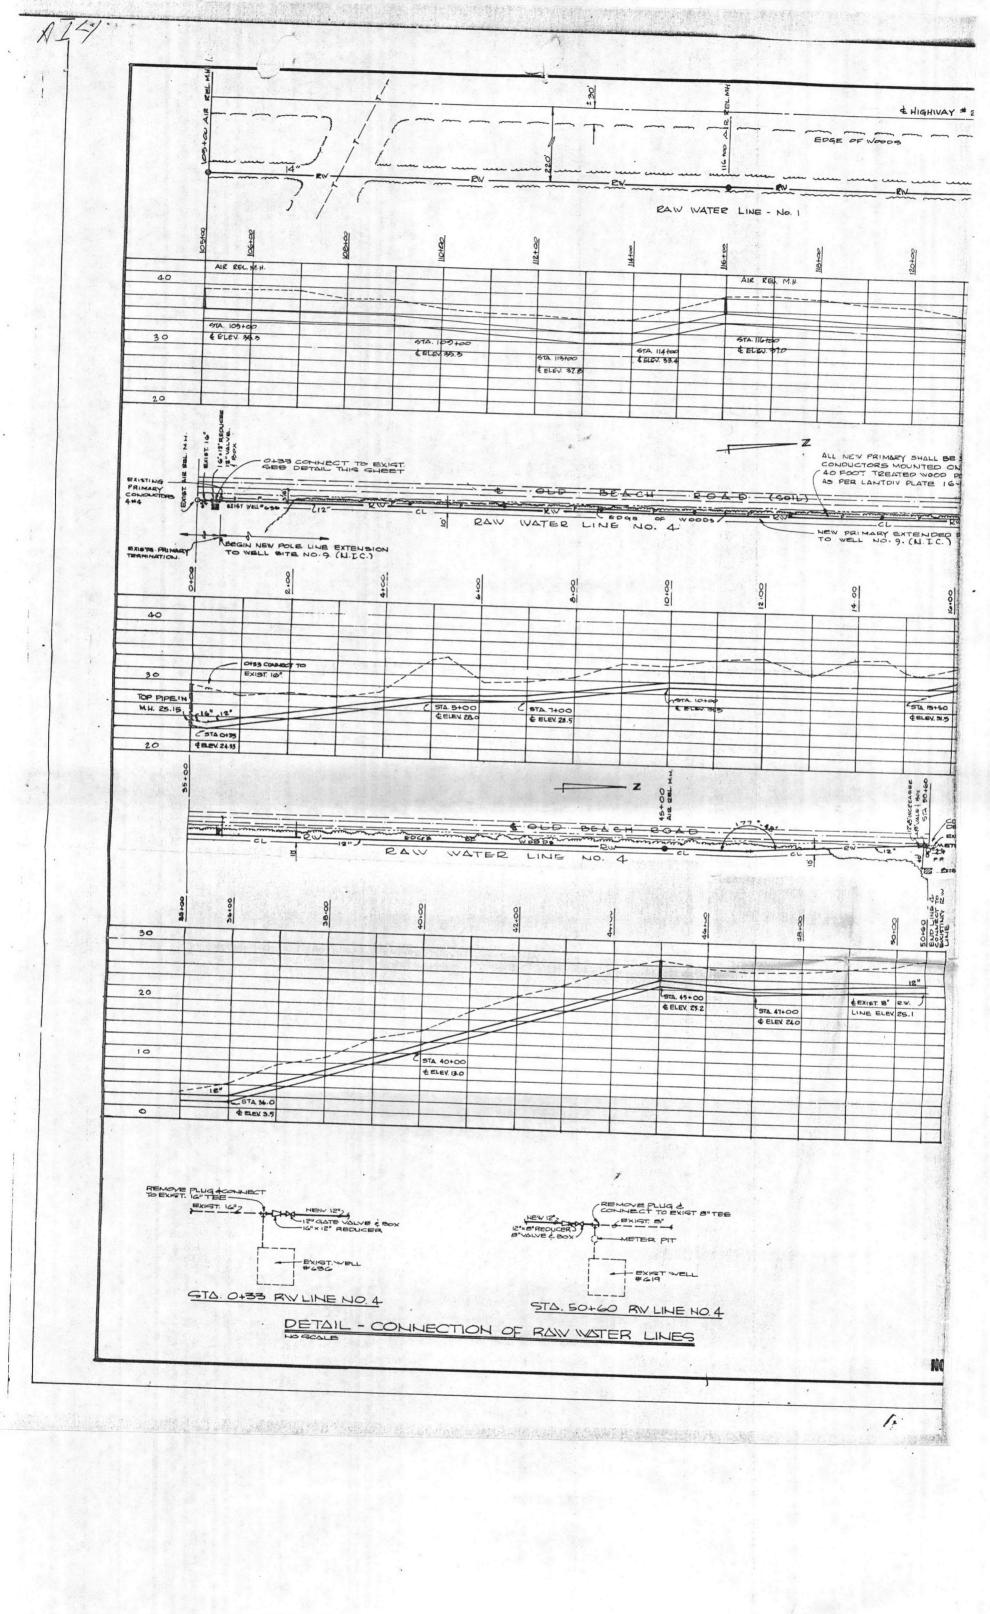

NOW, THEREFORE, the parties hereto agree:

- That the Owner will lay the water line on its lands outside the proposed right of way for Project No. 6.801743.
- (2) That the Commission will perform clearing and grubbing, at no expense to the Owner, for the water line outside of and parallel to the proposed Project No. 6.801743, in accordance with the plans, which water line plans-call for a clearing of a 30 foot wide area from Survey Station 145+50 to Survey Station 227+20 and for grubbing of a part of the area, corresponding to Survey Station 42+34 to Survey Station 124+04 of Navy Contract N62470-70-B-0939 and as shown on NAVFAC Drawings No. 1338924 and 1338925