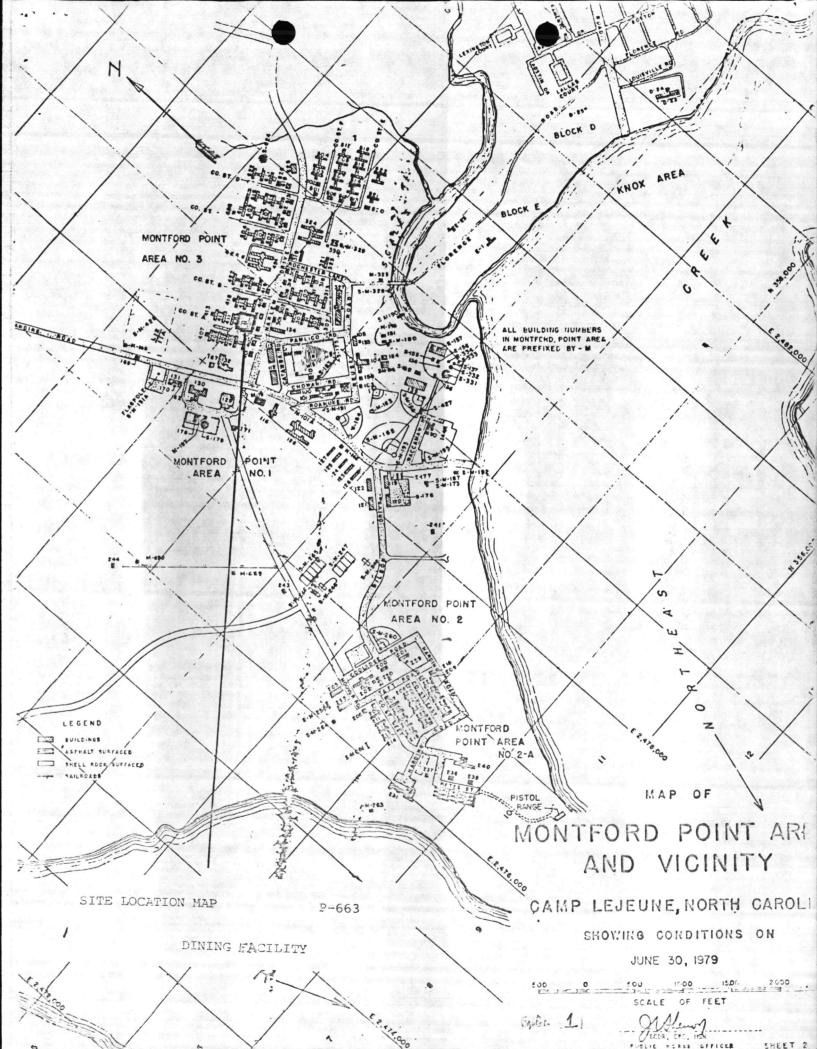

CBRSCRUTTON OF CONSOLIDATION MESS Hall in the Montford Point Area. Include pile and reinforced concrete foundation, masonry walls, open web steel joist and built up roof. Facility includes: dining space, kitchen, dishwashing, food storage and food preparation areas, toilet, locker, and mechanical equipment space. Parking, roads, sidewalks, and utilities are included.

11. REQUIREMENTS: 31,000 SF Adequate: 23, 734 SF Substandard: 12,908 SF REQUIREMENT: The Marine Corps Service Support Schools (MCSSS) and the Navy Field Medical School are located at Camp Johnson, an isolated camp at the North border of Camp Lejeune. The formal schools there are Mechanics School, Staff NCO School, Driver Training School, Personnel Administrative School, Food Services School, other Administrative Schools and a Navy Field Medical School. The enlisted student load is 2,213 personnel with an enlisted permanent party (Staff) of 305 personnel. The space requirement for that load is 31,000 SF. CURRENT SITUATION: Messing is ongoing in two facilities, M-424, a 23,734 SF WWII designed facility where all 3 daily meals are served; and M-202 an Applied Instruction Facility where the noon meal is transported to feed personnel in this remote area. The main mess hall is overcrowded and overtaxed with prolonged feeding times. IMPACT IF NOT PROVIDED: Prolonged feeding times will continue, cutting into valuable training time and the transporting of meals to the "200" area will continue to be an expensive burden.

#### FACILITY STUDY

- 1. Project: Provide a new centrally located, consolidated Mess Hall with a fast food service area for the Marine Corps Service Support Schools and the Navy Field Medical School in Montford Point.
- 2. Current and Planned Future Workload With Regard to this Project:
  This facility will be utilized 18 hours per day, seven days a Week.
  The duration of need is indefinite. This 31,000 SF Mess Hall will accommodate present and future planned requirements at Montford Point.
- 3. Description of Proposed Construction:
- a. Type of Construction: Reinforced concrete foundation on piling, masonry walls, concrete floors with quarry tile surface in kitchen, service, food preparation and storage areas, terazzo surface in dining area, plastic coated walls, built-up roof over insulation, exterior wash and cleaning facilities, loading docks, POV parking, roads and sidewalks.
- b. Replacement: Existing building scheduled to be vacated upon completion of this project will be converted to the following: