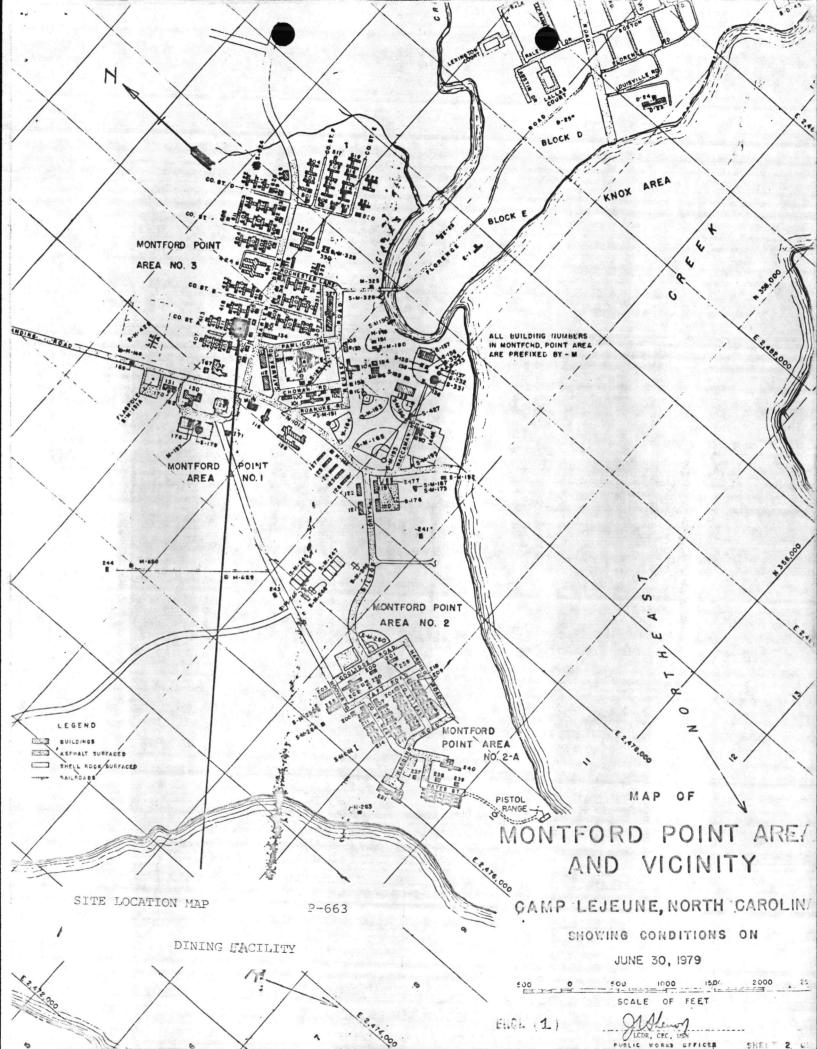

CBRSCRUTTON OF CONSOLIDATION MESS Hall in the Montford Point Area. Include pile and reinforced concrete foundation, masonry walls, open web steel joist and built up roof. Facility includes: dining space, kitchen, dishwashing, food storage and food preparation areas, toilet, locker, and mechanical equipment space. Parking, roads, sidewalks, and utilities are included.

11. REQUIREMENTS: 31,000 SF Adequate: 23, 734 SF Substandard: 12,908 SF REQUIREMENT: The Marine Corps Service Support Schools (MCSSS) and the Navy Field Medical School are located at Camp Johnson, an isolated camp at the North border of Camp Lejeune. The formal schools there are Mechanics School, Staff NCO School, Driver Training School, Personnel Administrative School, Food Services School, other Administrative Schools and a Navy Field Medical School. The enlisted student load is 2,213 personnel with an enlisted permanent party (Staff) of 305 personnel. The space requirement for that load is 31,000 SF. CURRENT SITUATION: Messing is ongoing in two facilities, M-424, a 23,734 SF WWII designed facility where all 3 daily meals are served; and M-202 an Applied Instruction Facility where the noon meal is transported to feed personnel in this remote area. The main mess hall is overcrowded and overtaxed with prolonged feeding times. IMPACT IF NOT PROVIDED: Prolonged feeding times will continue, cutting into valuable training time and the transporting of meals to the "200" area will continue to be an expensive burden.

#### FACILITY STUDY

- 1. Project: Provide a new centrally located, consolidated Mess Hall with a fast food service area for the Marine Corps Service Support Schools and the Navy Field Medical School in Montford Point.
- 2. Current and Planned Future Workload With Regard to this Project:
  This facility will be utilized 18 hours per day, seven days a Week.
  The duration of need is indefinite. This 31,000 SF Mess Hall will accommodate present and future planned requirements at Montford Point.
- 3. Description of Proposed Construction:
- a. Type of Construction: Reinforced concrete foundation on piling, masonry walls, concrete floors with quarry tile surface in kitchen, service, food preparation and storage areas, terazzo surface in dining area, plastic coated walls, built-up roof over insulation, exterior wash and cleaning facilities, loading docks, POV parking, roads and sidewalks.
- b. Replacement: Existing building scheduled to be vacated upon completion of this project will be converted to the following: