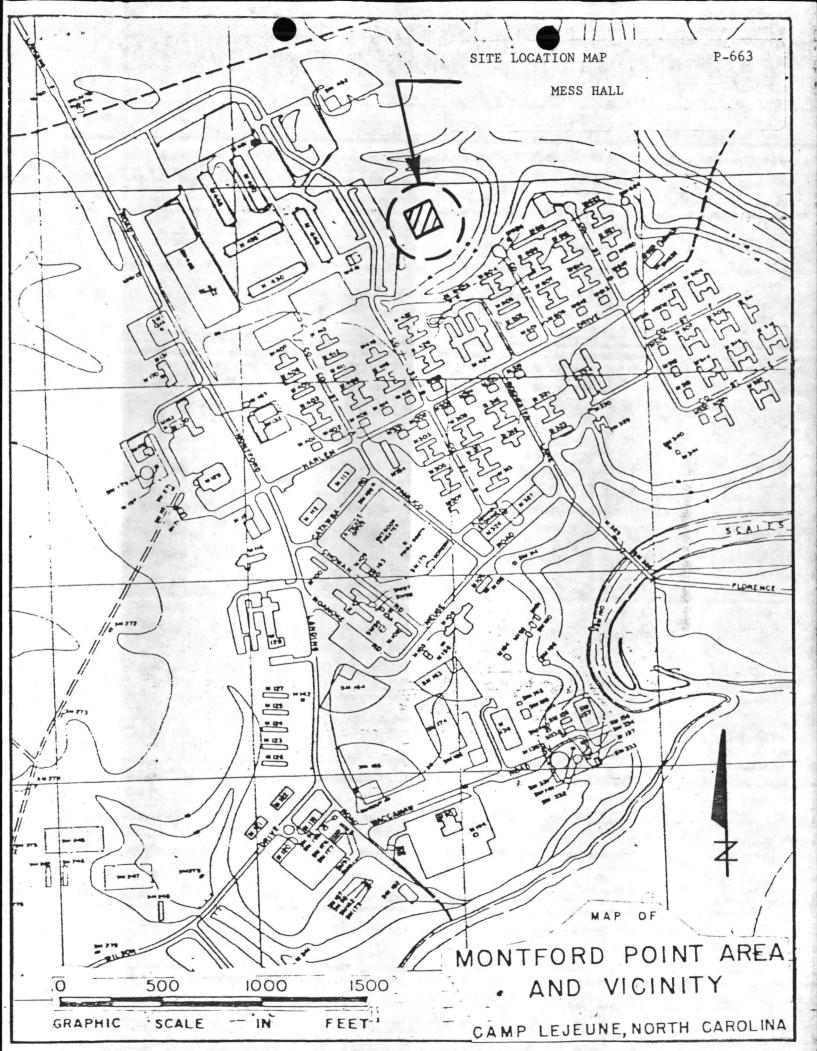

CBRSCRUTTON OF CONSOLIDATION MESS Hall in the Montford Point Area. Include pile and reinforced concrete foundation, masonry walls, open web steel joist and built up roof. Facility includes: dining space, kitchen, dishwashing, food storage and food preparation areas, toilet, locker, and mechanical equipment space. Parking, roads, sidewalks, and utilities are included.

#### FACILITY STUDY

- 1. Project: Provide a new centrally located, consolidated Mess Hall with a fast food service area for the Marine Corps Service Support Schools and the Navy Field Medical School in Montford Point.
- 2. Current and Planned Future Workload With Regard to this Project:
  This facility will be utilized 18 hours per day, seven days a Week.
  The duration of need is indefinite. This 31,000 SF Mess Hall will accommodate present and future planned requirements at Montford Point.
- 3. Description of Proposed Construction:
- a. Type of Construction: Reinforced concrete foundation on piling, masonry walls, concrete floors with quarry tile surface in kitchen, service, food preparation and storage areas, terazzo surface in dining area, plastic coated walls, built-up roof over insulation, exterior wash and cleaning facilities, loading docks, POV parking, roads and sidewalks.
- b. Replacement: Existing building scheduled to be vacated upon completion of this project will be converted to the following: