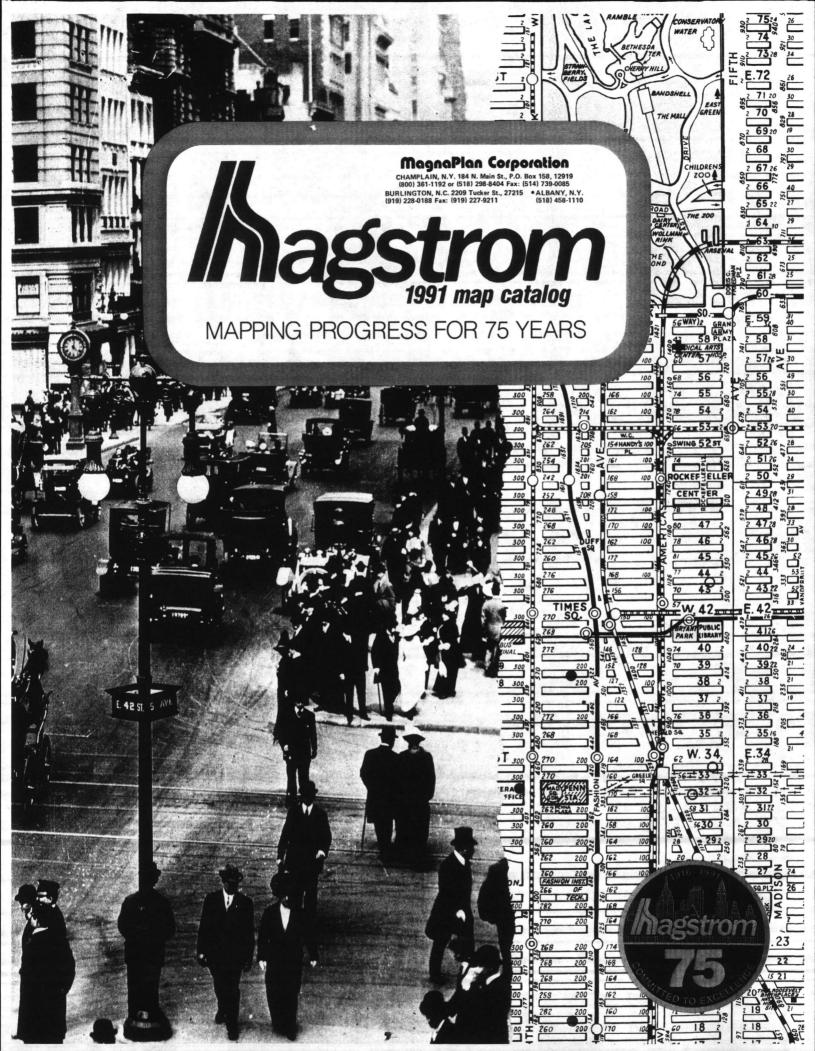

|







# **To Our Valued Customers:**

In 1916, when Andrew Gunnar Hagstrom opened the doors to his Nassau Street drafting shop, cars were a novelty, the suburbs were a sprinkling of small towns, and expressways were not even a dream.

From the beginning, Mr. Hagstrom earned a reputation for reliability and accuracy. Unfortunately, many potential customers could not find his office in the maze of lower Manhattan streets. To help them, he drew a small map.

That first map was an innovation: The blocks were smaller, the streets wider, with transportation lines and addresses clearly indicated. In short, it was a map

designed to help people get around. Mr. Hagstrom's first maps were given away to advertise his business, but soon they were being sold by area newsdealers and stationery stores. Thu