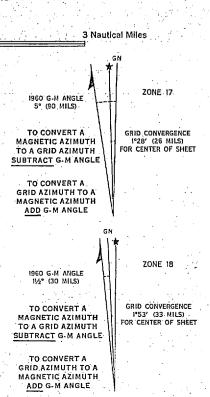

|



3 Statute Miles







SHALLOTTE, NORTH CAROLINA BRUNSWICK COUNTY STOCK NO. V742X53514\*\*\*01

`

.



r •

T

r • .

• r



LEGEND ROAD DATA 1954

.\_\_\_\_

NORTH CAROLINA 1:50,000



.

· · · ·

1

. 

1

| 1 |   |  |  |  | 14 A