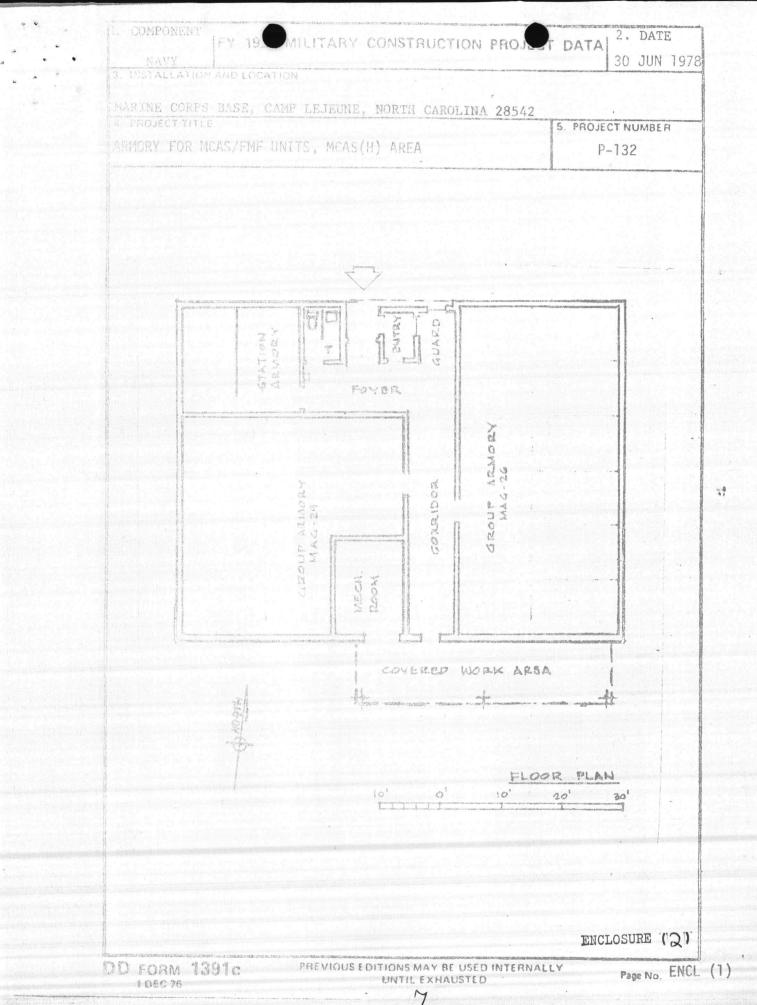

r                                                                                       |
| Subtotal                                                                               | 5,901                                                                      | Planned Facility                                                                                                  |
|                                                                                        | 0                                                                          | Exist adequate/under construction.                                                                                |

BFRL Total Requirements: 4,156 SF.

(Increased space requirements approved by HQMC (LFF-1)).

()D FORM 1391-

6

ENCLOSURE () Partelio

5











UNITED TES MARINE CORPS Marine Trps Air Station (Helicopter) New River, Jacksonville North Carolina 28545

> 204:BJB:cbm 11000 19 Oct 1978

From: Commanding Officer

- To: Commanding General, Marine Corps Base, Camp Lejeune, N. C. 28542 (Base Maintenance Officer)
- Subj: Supplemental Information Requested by Congress for Fiscal Year 1980 Military Construction Program
- Ref: (a) FONECON btwn Mr. D. DILLON (Maint Ops, MCB, CLNC) and Mrs. Betty J. BLAKE (Fac, MCAS(H), NR) of 18 Oct 1978
- Encl: (1) CMC ltr LFF-1-LAW:bab of 12 Oct 1978
  (2) Planning Documents for FY 80 MCON Project P-132, Armory, MCAS(H), New River

1. Subject information is requested by enclosure (1) to reach Headquarters Marine Corps (LFF) not later than 15 November 1978.

2. This activity has one project, P-132, Ar