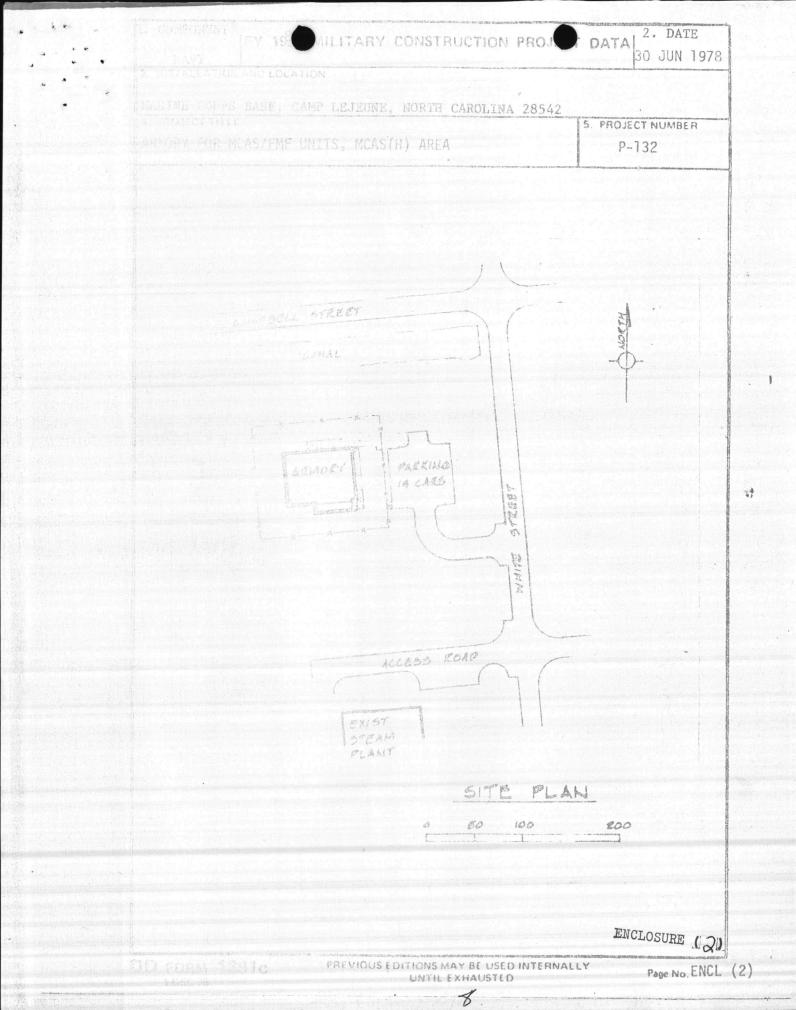

|
| Subtotal                                                                               | 5,901                                                                      | Planned Facility                                                                                                  |
|                                                                                        | 0                                                                          | Exist adequate/under construction.                                                                                |

BFRL Total Requirements: 4,156 SF.

(Increased space requirements approved by HQMC (LFF-1)).

()D FORM 1391-

6

ENCLOSURE () Partelio

5











UNITED TES MARINE CORPS Marine Trps Air Station (Helicopter) New River, Jacksonville North Carolina 28545

> 204:BJB:cbm 11000 19 Oct 1978

From: Commanding Officer

- To: Commanding General, Marine Corps Base, Camp Lejeune, N. C. 28542 (Base Maintenance Officer)
- Subj: Supplemental Information Requested by Congress for Fiscal Year 1980 Military Construction Program
- Ref: (a) FONECON btwn Mr. D. DILLON (Maint Ops, MCB, CLNC) and Mrs. Betty J. BLAKE (Fac, MCAS(H), NR) of 18 Oct 1978
- Encl: (1) CMC ltr LFF-1-LAW:bab of 12 Oct 1978
  (2) Planning Documents for FY 80 MCON Project P-132, Armory, MCAS(H), New River

1. Subject information is requested by enclosure (1) to reach Headquarters Marine Corps (LFF) not later than 15 November 1978.

2. This activity has one project, P-132, Armory