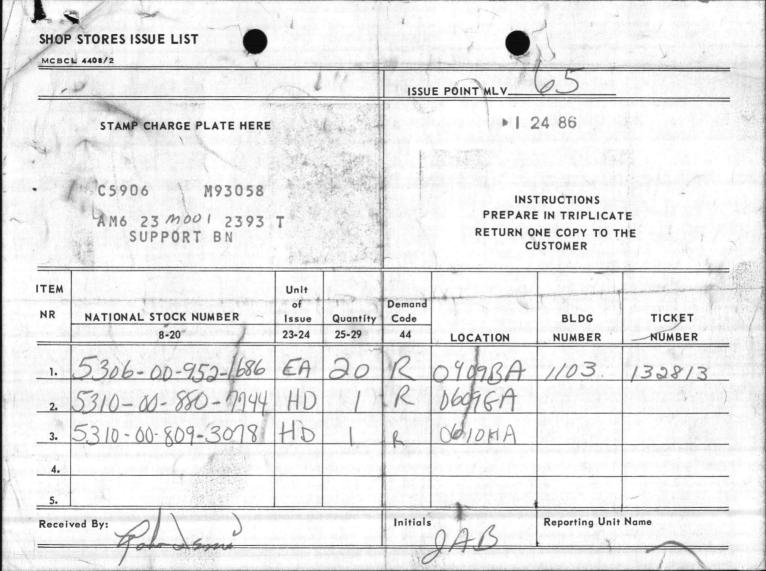

| \$207,151                        |
|                                                |                                  |

<u>3B20</u> Reforestation. Planting of pine seedlings and direct seeding are scheduled on 365 acres, in compartments 7, 9, 22, 30 and 46. Planning will be on a spacing of 7 feet by 14 feet and will be accomplished by planting machine and hand planting. Site preparation for artificial regeneration is scheduled on 59 acres in Compartments 28 and 53 by KG blade, rootrake and bedding harrows. Site preparation for natural regeneration will be accomplished by drum chopper on 202 acres in Compartments 7, 25 and 53. Regeneration and survival check are scheduled on 680 acres (Priority 4).

3





# 3 CRESOT 30 LAG 20 BOLTS +100 NASHER











#### WORK REQUEST (MAINTENANCE MANAGEMENT) NAVKAC 9-13214/20 REV. 2-68) 5/N 0105-LF-002-7510 Supersedue NAVDOCKS 2351

(PW Department see Instructions in NAVFAC MO-321)

| PART I—REQUEST (Filled out by Requestor) |                                       |                         |  |  |  |  |  |  |
|------------------------------------------|---------------------------------------|-------------------------|--|--|--|--|--|--|
| FROM<br>Director, Natural Resource       | es and Environmental AffDiv           | 2. REQUEST NO.<br>5-86  |  |  |  |  |  |  |
| то                                       | · · · · · · · · · · · · · · · · · · · | 4. DATE OF REQUEST      |  |  |  |  |  |  |
| Base Maintenance Officer                 | (Attn: Key Shop), MCB, CLNC           | 4 Nov 85                |