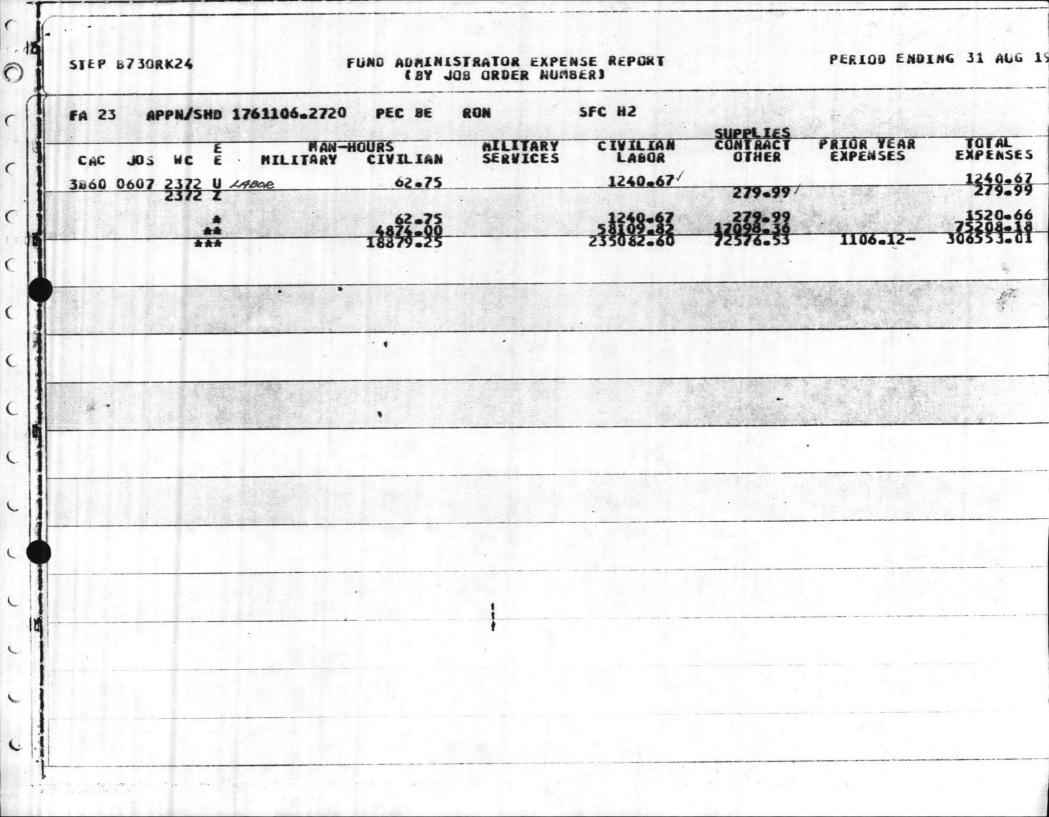

Confidential Records Management, Inc. New Bern, NC 1-888-622-4425 9/08

P

| MONTH     | BUDGETED                                                                                                        | MONTHLY<br>COST | CUMULATIVE  | REMAINING |            | MAINT.                                          | FUEL           |
|-----------|-----------------------------------------------------------------------------------------------------------------|-----------------|-------------|-----------|------------|-------------------------------------------------|----------------|
| OCTOBER   | 19,000                                                                                                          | 2874.95         | 2874.95     | 16125.05  |            | 1,241.25,049.01<br>1,241.25,049.01<br>MAREEIALS | 584.69         |
| November  |                                                                                                                 | 1867.89         | 4739.84     | 14260.16  |            | 748.53                                          | 462.25         |
| December  |                                                                                                                 | 479.64          | 5219.48     | 13,780.52 |            | 121.70                                          | 344,32         |
| TANUMEY   | 1. Same                                                                                                         | 2198.02         | 7.417.50    | 11,582.50 |            | 686.57<br>952.19                                | 559.26         |
| FEBRUARY  |                                                                                                                 | 964.53          | 8,382.03    | 10,617.97 |            | 480.59                                          | 3.79.35        |
| MARCH     |                                                                                                                 | 2193.35         | 10,575.38   | 8,424.62  | 1. 1. 2.   | 1,288.18<br>419.74                              | 490.43         |
| Apeic     | 1997 - 1997 - 1997 - 1997 - 1997 - 1997 - 1997 - 1997 - 1997 - 1997 - 1997 - 1997 - 1997 - 1997 - 1997 - 1997 - | 1,788.26        | 12,363.64   | 6.636.36  | an and the | 951.15<br>503.99                                | 333.12         |
| MAY       |                                                                                                                 | 690.07          | 13,053.71   | 5,946.29  |            | 268.67<br>136.96                                | 284.44         |
| Tune      |                                                                                                                 | 1,559.30        | 14,613.01   | 9,386.99  | 17001      | 730.64 518.89                                   | 309.82         |
| Tury      |                                                                                                                 | 1,183.84        | 15, 796.85. | 3,203,15  | 1580/10    | 119.23 670.78                                   | 393,83         |
| August    | and the last                                                                                                    | 1,180.94        | 16,977.79   | 2,022.21  |            | 41.63                                           | 461.88         |
| SEPTEMBER | A Start                                                                                                         | 3,375.11        | 20,352.96   | -1,352.90 |            | 1583.18<br>1529.41                              | 262.52         |
| TOTAL     | 19,000                                                                                                          | 1,696.08        | 20,352.90   | -1,352.90 |            | 1 1.44                                          | and the second |