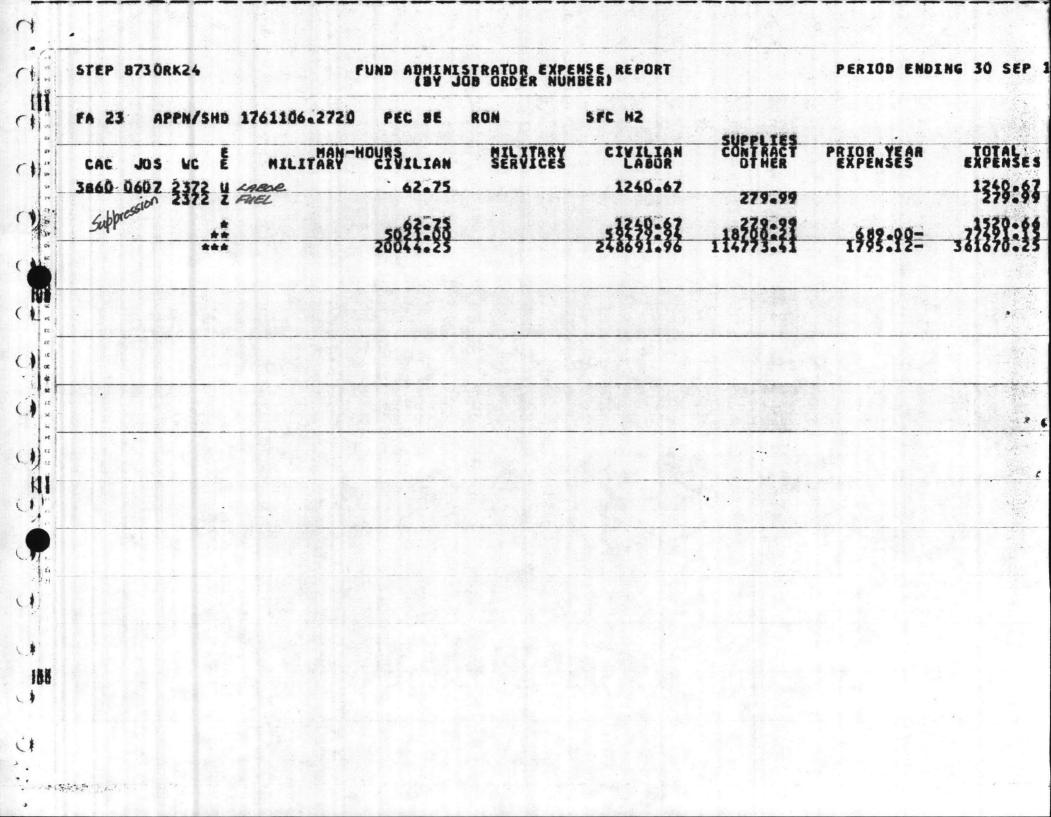

| 1773:24                      |
| 754                   |             | *                                      | 110.00               |                                       | 1773.94           | 1245.42                       |                        | 3019.36                      |
| 06                    | 0 2372      | U LABOR                                | 174.50               | 아이지 않는                                | 2742.94           | 215.49                        |                        | 2742.94<br>215.49            |
| p.B.<br>Stand         | 104         | •••••••••••••••••••••••••••••••••••••• | 174.50               |                                       | 2742.94           | 215.49                        |                        | 2958-43                      |







budget -Jucian, as of the end of August. I think WE While use about 125,000 this month, he will returned about 30,301 to e Hame I have how how mul



14.86 ANNUNC INCREMENT

PERIOD ENDING: 31 AUGUST 1986

| BUDGETED                  | 436,000   |                            |
|---------------------------|-----------|----------------------------|
| ALLOTED BY HAMC           | 419,000   |                            |
| TRANSFER TO MT            | 19.000    |                            |
| REMAINING OPERATING FUNDS | 400,000   | 19,773<br>+3,000 FOR MT.   |
| ObligATED                 | 344,699   | 22,773<br>2,227- Emergency |
| ESTIMATED NEED            | 25,000    | 25,000                     |
| POSSIBLE SAVINGS          | 30,301 -2 | BACK to HAMC               |
|