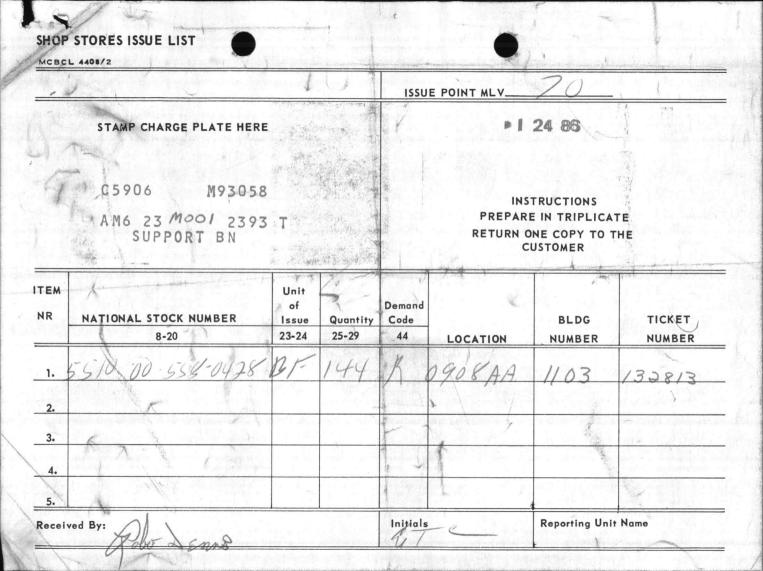

| \$207,151                        |
|                                                |                                  |

<u>3B20</u> Reforestation. Planting of pine seedlings and direct seeding are scheduled on 365 acres, in compartments 7, 9, 22, 30 and 46. Planning will be on a spacing of 7 feet by 14 feet and will be accomplished by planting machine and hand planting. Site preparation for artificial regeneration is scheduled on 59 acres in Compartments 28 and 53 by KG blade, rootrake and bedding harrows. Site preparation for natural regeneration will be accomplished by drum chopper on 202 acres in Compartments 7, 25 and 53. Regeneration and survival check are scheduled on 680 acres (Priority 4).

3





# 3 CRESOT 30 LAG 20 BOLTS +100 NASHER











#### WORK REQUEST (MAINTENANCE MANAGEMENT) NAVKAC 9-13214/20 REV. 2-68) 5/N 0105-LF-002-7510 Supersedue NAVDOCKS 2351

(PW Department see Instructions in NAVFAC MO-321)

| PART I—REQUEST (Filled out by Requestor) |                                       |                         |  |  |  |  |  |  |
|------------------------------------------|---------------------------------------|-------------------------|--|--|--|--|--|--|
| FROM<br>Director, Natural Resource       | es and Environmental AffDiv           | 2. REQUEST NO.<br>5-86  |  |  |  |  |  |  |
| то                                       | · · · · · · · · · · · · · · · · · · · | 4. DATE OF REQUEST      |  |  |  |  |  |  |
| Base Maintenance Officer                 | (Attn: Key Shop), MCB, CLNC           | 4 Nov 85