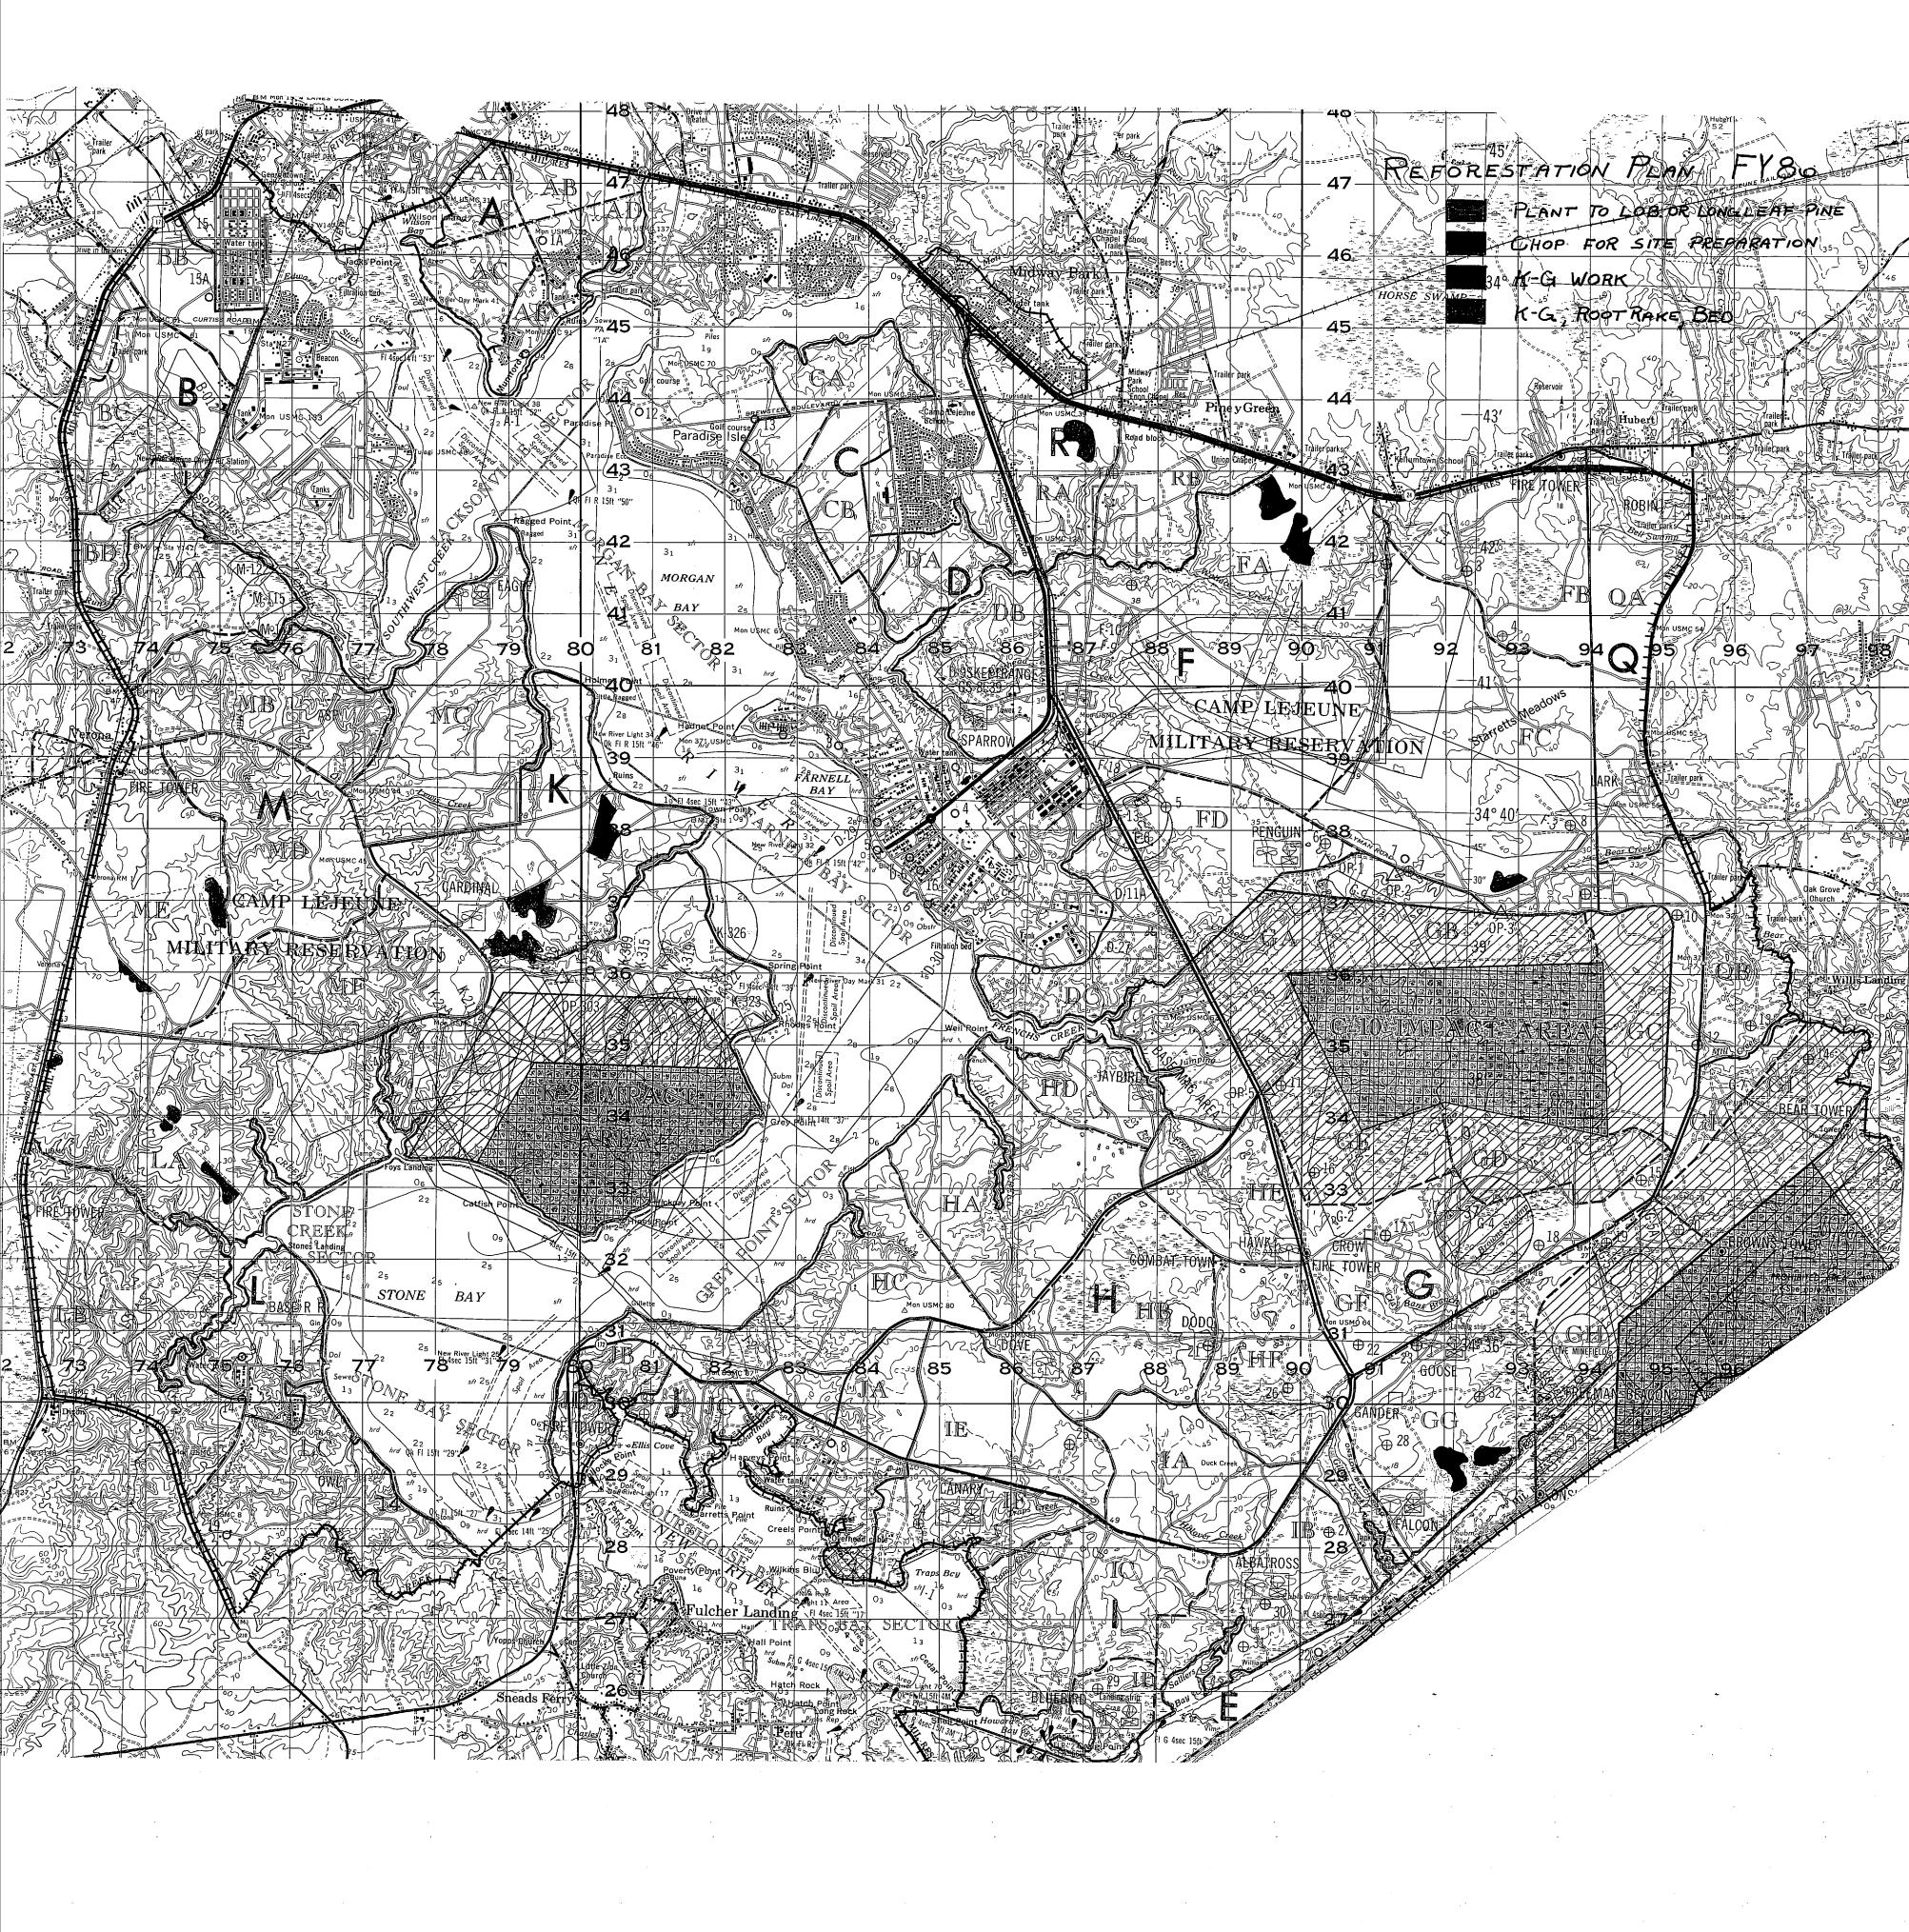

<u>3B20</u> Reforestation. Planting of pine seedlings and direct seeding are scheduled on 365 acres, in compartments 7, 9, 22, 30 and 46. Planning will be on a spacing of 7 feet by 14 feet and will be accomplished by planting machine and hand planting. Site preparation for artificial regeneration is scheduled on 59 acres in Compartments 28 and 53 by KG blade, rootrake and bedding harrows. Site preparation for natural regeneration will be accomplished by drum chopper on 202 acres in Compartments 7, 25 and 53. Regeneration and survival check are scheduled on 680 acres (Priority 4).