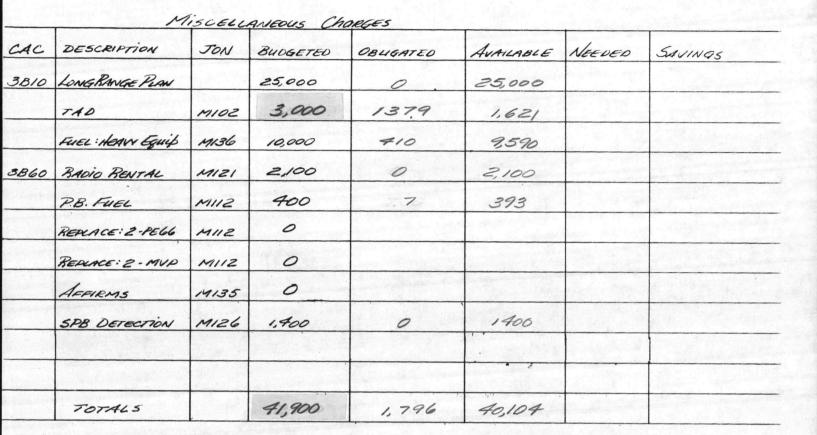

## PART I PREST RESOURCE MANAGEMENT

Forestry operations are indicated for treatment and are listed by cost account codes, fund requirements and priorities as follows:

<u>3Bl0</u> Forestry Supervision and Management. Personnel included will perform operations such as forest management planning, compartment prescription, forest pest control management, general inspection and supervision, reporting and other administrative functions. (Priority 1)

Estimated management functions are as follows:

Salaries

JON 0618

2-3-86 81W

Pites Black

(Plus 15.75% F.B.)

| GS-12 (6) 1/2 Division Director, NREAD (36,88  | 9) \$ 21,350                     |
|------------------------------------------------|----------------------------------|
| GS-5 (8) 1/3 Secretary, NREAD (17,750)         | 6,849                            |
| GS-3 (4) 1/3 Clerk Typist, NREAD (12,604)      | 4,863                            |
| GS-11 (4) Forester (Supvy) (29,018)            | 33,588                           |
| GS-9 (4) Asst Forester (23,485)                | 27,763                           |
| GS-7/9 (1) Timber Mangement Forester (21,804)  | 25,238                           |
| Travel and Registration                        | 5,000                            |
| Miscellaneous Materials and Supplies           | 1,500                            |
| Fuel for Forestry Engineering Equipment        | 10,000                           |
| Maintenance for Forestry Engineering Equipmen  |                                  |
| Fuel for Forestry Transportation Equipment     | Survey and the second statements |
| (includes Forestry Fleet and Hauling Units)    | 6,000                            |
| Maintenance of Forestry Transportation Equipme | ent                              |
| (includes Forestry Fleet and Hauling Units)    | 10,000                           |
| Preparation of Natural Resources Management P. |                                  |
|                                                |                                  |
|                                                | \$207,151                        |
|                                                |                                  |