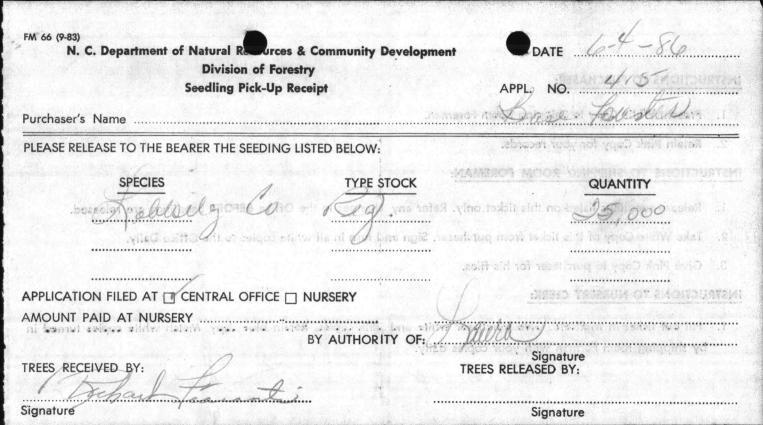

#### INSTRUCTIONS TO PURCHASER:

- 1. Present White Copy to Shipping Room Foreman.
- 2. Retain Pink Copy for your records.

#### INSTRUCTIONS TO SHIPPING ROOM FOREMAN:

- 1. Release seedlings listed on this ticket only. Refer any changes to the Office BEFORE Seedlings are released.
- 2. Take White Copy of this ticket from purchaser. Sign and turn in all white copies to the Office Daily.
- 3. Give Pink Copy to purchaser for his files.

#### INSTRUCTIONS TO NURSERY CLERK:

 Fill out ticket in triplicate. Give purchaser white and pink copies. Retain blue copy. Match white copies turned in by shipping room Forman with your copies daily.

| FM 66 (9-83)                                                                                                   | 6-9-36                                                             |
|----------------------------------------------------------------------------------------------------------------|--------------------------------------------------------------------|
| N. C. Department of Natural Accources & Community Develo<br>Division of Forestry<br>Seedling Pick-Up Receipt   | APPL. NO.                                                          |
| Purchaser's Name                                                                                               | Lever for All                                                      |
| PLEASE RELEASE TO THE BEARER THE SEEDING LISTED BELOW:                                                         | 2. Retals Trinki Gopy for your receive.                            |
| SPECIES TYPE STOCK                                                                                             | QUANTITY                                                           |
| total philes Con Real                                                                                          | 0.5.000 ····                                                       |
| and than mail a content to the Office Daily.                                                                   | y. The Write Copy of this tick of from purchaser. S                |
| ······································                                                                         |                                                                    |
|                                                                                                                | <ol> <li>Growinski, Cepty, Iotplanely, aer. Int. Niles.</li> </ol> |
| APPLICATION FILED AT                                                                                           | INSTRUCTIONS TO NUMBER CLERKS                                      |
| 이야지 않는 것은 것은 것은 것이 이야지 않는 것을 통하는 것은 것은 것은 것을 가지 않는 것을 수 있다. 것은 것은 |                                                                    |
| AMOUNT PAID AT NURSERY                                                                                         | Auto                                                               |
| BI AUTHORITI O                                                                                                 | Signature                                                          |
| TREES RECEIVED BY:                                                                                             | TREES RELEASED BY:                                                 |
| / Jel Varies                                                                                                   |                                                                    |
| Signature                                                                                                      | Signature                                                          |