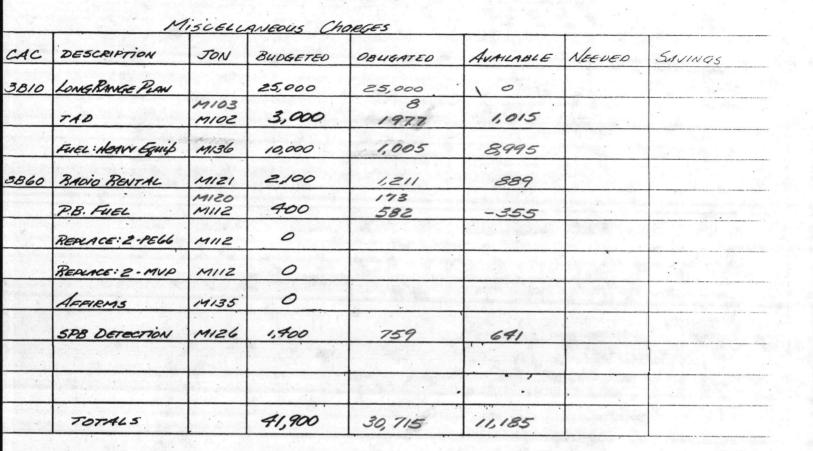

## PART I PREST RESOURCE MANAGEMENT

Forestry operations are indicated for treatment and are listed by cost account codes, fund requirements and priorities as follows:

<u>3Bl0</u> Forestry Supervision and Management. Personnel included will perform operations such as forest management planning, compartment prescription, forest pest control management, general inspection and supervision, reporting and other administrative functions. (Priority 1)

Estimated management functions are as follows:

Salaries

JON 0618

2-3-86 81W

Pites Black

(Plus 15.75% F.B.)

| GS-12 (6) 1/2 Division Director, NREAD (36,88  | 9) \$ 21,350                     |
|------------------------------------------------|----------------------------------|
| GS-5 (8) 1/3 Secretary, NREAD (17,750)         | 6,849                            |
| GS-3 (4) 1/3 Clerk Typist, NREAD (12,604)      | 4,863                            |
| GS-11 (4) Forester (Supvy) (29,018)            | 33,588                           |
| GS-9 (4) Asst Forester (23,485)                | 27,763                           |
| GS-7/9 (1) Timber Mangement Forester (21,804)  | 25,238                           |
| Travel and Registration                        | 5,000                            |
| Miscellaneous Materials and Supplies           | 1,500                            |
| Fuel for Forestry Engineering Equipment        | 10,000                           |
| Maintenance for Forestry Engineering Equipmen  |                                  |
| Fuel for Forestry Transportation Equipment     | Survey and the second statements |
| (includes Forestry Fleet and Hauling Units)    | 6,000                            |
| Maintenance of Forestry Transportation Equipme | ent                              |
| (includes Forestry Fleet and Hauling Units)    | 10,000                           |
| Preparation of Natural Resources Management P. |                                  |
|                                                |                                  |
|                                                | \$207,151                        |
|                                                |                                  |