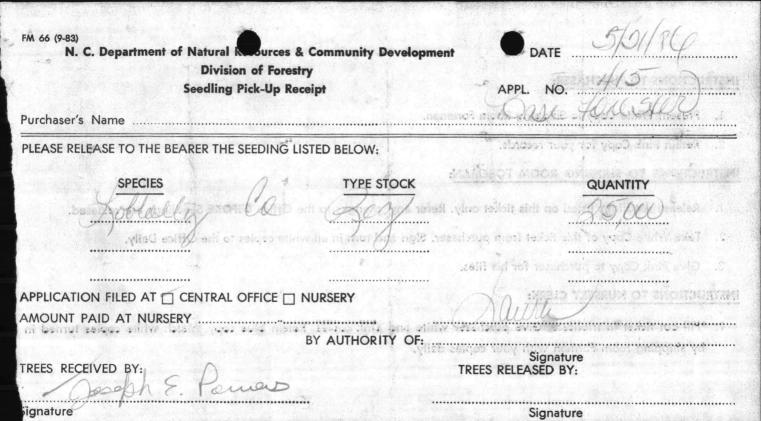

#### INSTRUCTIONS TO PURCHASER:

- 1. Present White Copy to Shipping Room Foreman.
- 2. Retain Pink Copy for your records.

#### INSTRUCTIONS TO SHIPPING ROOM FOREMAN:

- 1. Release seedlings listed on this ticket only. Refer any changes to the Office BEFORE Seedlings are released.
- 2. Take White Copy of this ticket from purchaser. Sign and turn in all white copies to the Office Daily.
- 3. Give Pink Copy to purchaser for his files.

#### INSTRUCTIONS TO NURSERY CLERK:

1. Fill out ticket in triplicate. Give purchaser white and pink copies. Retain blue copy. Match white copies turned in by shipping room Forman with your copies daily.