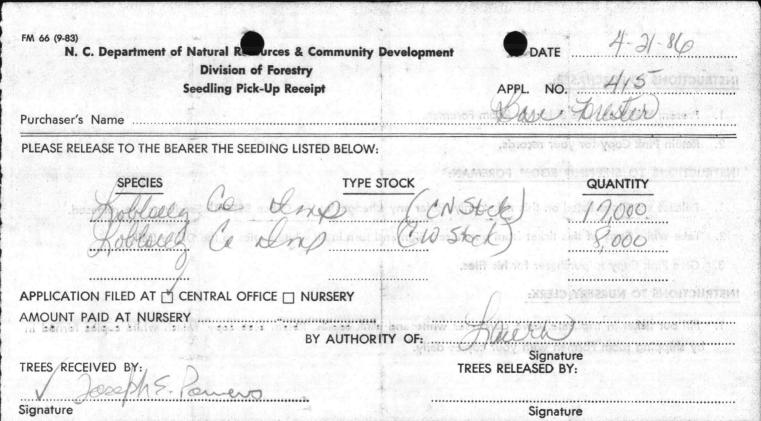

State of North Carolina Department of Natural Resources and Community Development

**Division of Forest Resources** 512 North Salisbury Street • Raleigh, North Carolina 27611

James G. Martin, Governor S. Thomas Rhodes, Secretary Harry F. Layman Director

October 18, 1985

BASE FORESTER AC/S FAC (NREAD) CAMP LEJEUNE NC 28501

> 75,000 100,000

LOBLOLLY COAST, IMP

LOBLOLLY COASTAL

We are in receipt of the above listed order.

ALS WORTSEEP POUND. WE ALS WORTSEEP POUND. WE 2,040 lear roe Long Read roe 2001-10 If you plan to PICK UP your seedlings, please contact the nursery you indicated on the application at least 3 days in advance of pickup.

If you requested DELIVERY, your seedlings will be delivered to your County Ranger's office during the two-week time period you indicated unless weather conditions delay delivery.

When requesting further information concerning your order, contact the Nursery designated by the following "letter":

C

(E) Edwards State Nursery (C) Claridge State Nursery 701 Sanford Drive Morganton, NC 28655 (704) 437-2517

Route 8, Box 380 Goldsboro, NC 27530 (919) 735-9116

(L) Linville River Nursery P.O. Box 70 Crossnore, NC 28616 (704) 733-5236

Balance Due \$3875.00

Refund \$

P.O. Box 27687, Raleigh, North Carolina 27611-7687 Telephone 919-733-2162

An Equal Opportunity Affirmative Action Employer

EXPECTED ACCOMPLISHMENTS FOR FY-86 FORESTRY PROGRAM AT CAMP LEJEUNE