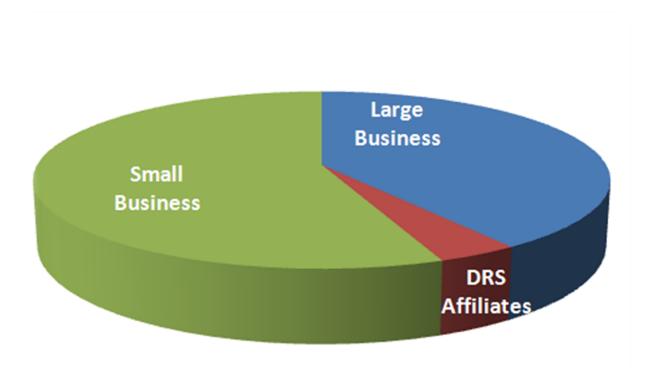

# DRS ITS SPEND WITHIN BREVARD & INDIAN RIVER COUNTY

Over \$38M spent with local businesses

# DRS ITS SPEND WITHIN BREVARD & INDIAN RIVER COUNTY