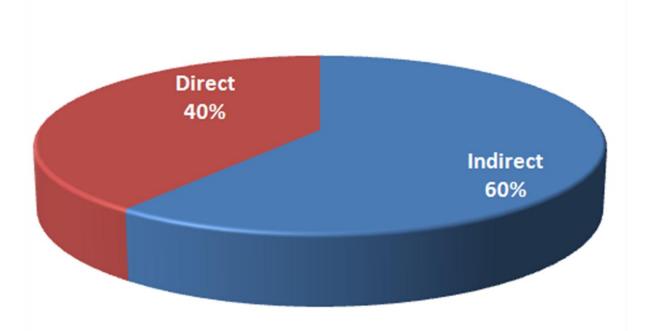

# DRS ITS SPEND WITHIN BREVARD & INDIAN RIVER COUNTY

Over \$38M spent with local businesses

# DRS ITS SPEND WITHIN BREVARD & INDIAN RIVER COUNTY