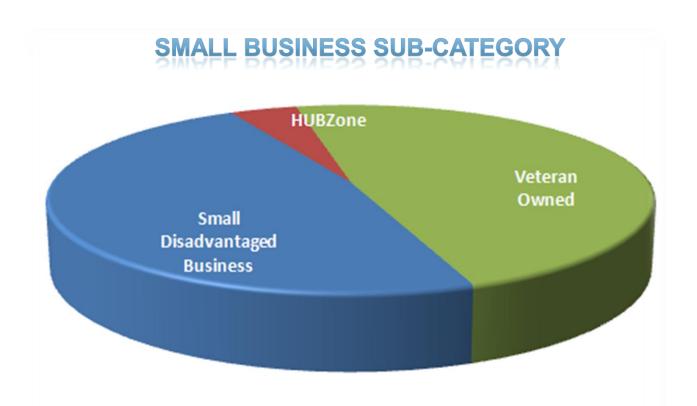

#### Bryant's Precision Machining – Vero Beach

- Small Business Mentor Protégé Program
- Small Business, Woman-Owned and HUBZone located in Vero Beach, Florida
- Symetrics Industries Melbourne
  - Strategic Alliance Agreement
  - Recognized by the customer CCWS and the Army for their support of the IBAS Program with a commemorative coin
- Mack Technologies Melbourne
  - Key supplier to ITS
  - Recognized as a Corporate Preferred Supplier
  - Expanded business to additional DRS companies

#### Vero Machine Industries

- Strategic Small HUBZone supplier to DRS since 2004
- Delivered over 100,000 parts in 2011

#### Applied Quality Communications

- Small Business Mentor Protégé Program
- Strategic Small Disadvantaged Business (SDB), Veteran Owned supplier to DRS since 2009
- Over 20 contracts awarded