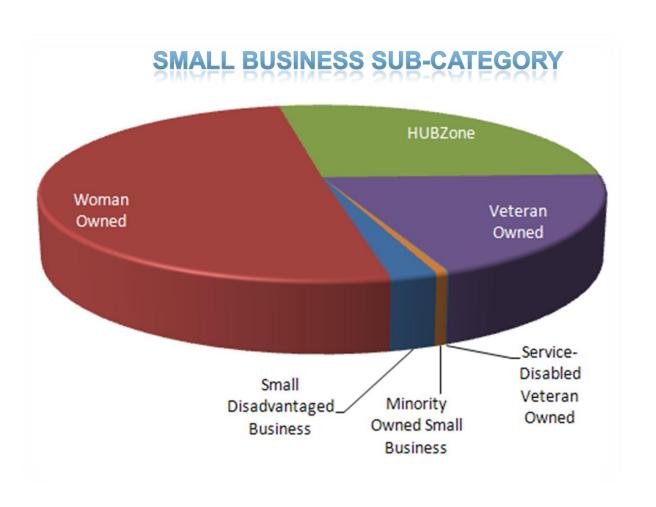

# DRS NCS SPEND WITHIN BREVARD & INDIAN RIVER COUNTY

Over \$20M spent with local businesses

# DRS NCS SPEND WITHIN BREVARD & INDIAN RIVER COUNTY