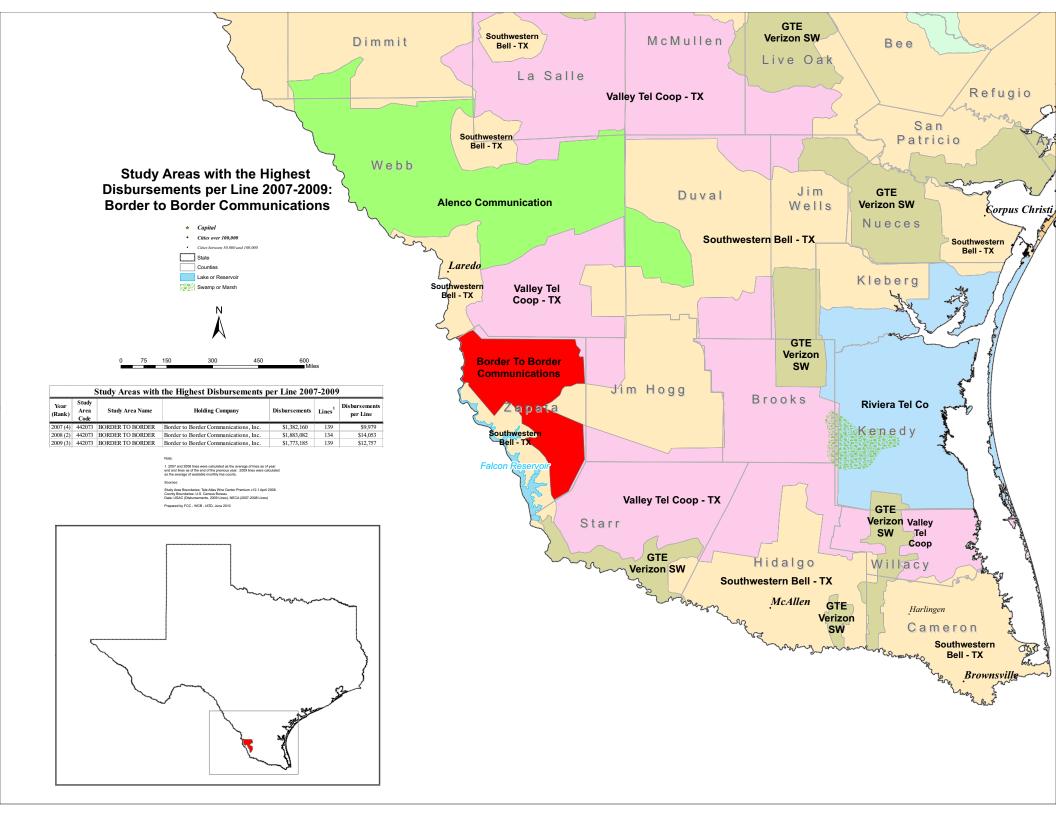

|  |  |
| 2008 (5)       | 610989                                                        | ADAK TEL UTILITY | Adak Eagle Enterprises, LLC | \$1,967,538   | 185     | \$10,664                  |  |  |
| 2009 (2)       | 610989                                                        | ADAK TEL UTILITY | Adak Eagle Enterprises, LLC | \$2,198,444   | 171     | \$12,894                  |  |  |

Note:

. 2007 and 2008 lines were calculated as the average of lines as of year not and lines as of the end of the previous year. 2009 lines were calculated in the overage of swillship monthly line country.

Sources:

Study Area Boundaries: Tele Aflas Wire Center Premium v12.1 April 2008.
County Boundaries: U.S. Census Bureau.
Date: USAC (Obsurgements 2009 Lines). NECA (2007, 2008 Lines).







# 

**Study Areas with the Highest** 

|                | Study Areas with the Highest Disbursements per Line 2007-2009 |                      |                  |               |                    |                           |  |  |  |
|----------------|---------------------------------------------------------------|----------------------|------------------|---------------|--------------------|---------------------------|--|--|--|
| Year<br>(Rank) | Study<br>Area<br>Code                                         | Study Area Name      | Holding Company  | Disbursements | Lines <sup>1</sup> | Disbursements<br>per Line |  |  |  |
| 2007 (2)       | 520581                                                        | BEAVER CREEK TIMBRLN | May, Bott et al. | \$396,126     | 27