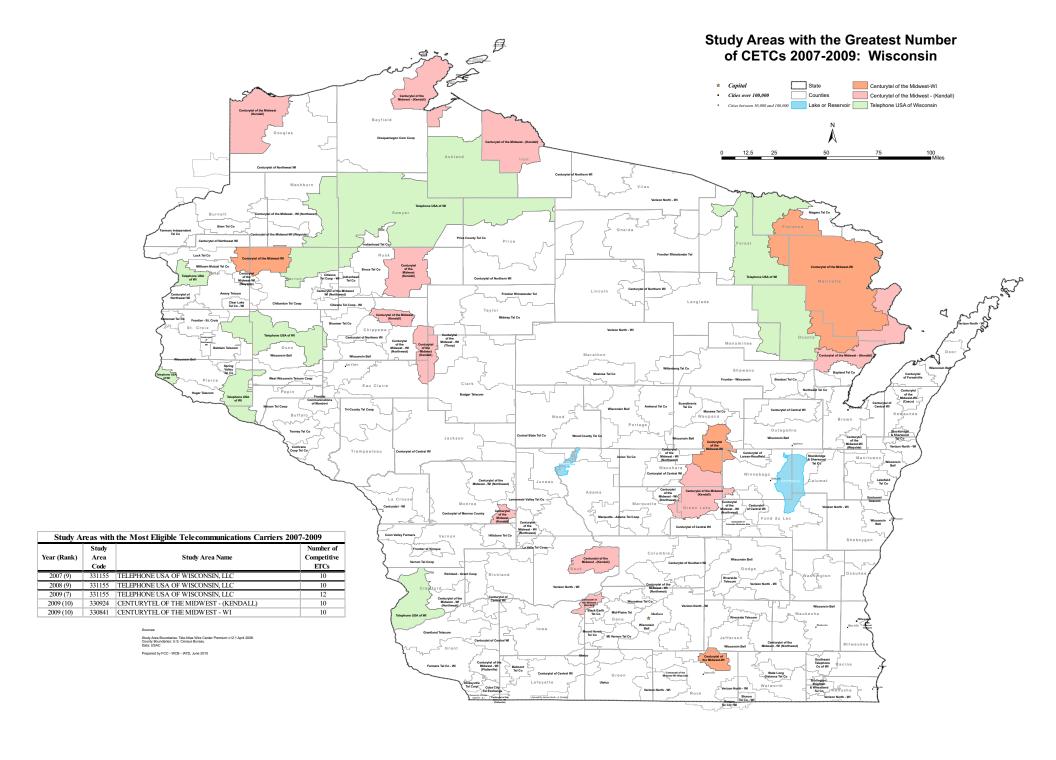

- 2. A state-by-state list of total disbursements of USF support for each of the four USF programs. Also, please provide an estimate of net contributor states and net recipient states. In addition, please provide a listing of the top ten recipients of high-cost support by state for calendar years 2007, 2008, and 2009.
- 3. An updated list of the ten largest per-line subsidies by study area including for each study area:
  - a list of competitive eligible telecommunications carriers in these study areas, if any;
  - b. the total support amounts received by these competitive eligible telecommunications carriers for calendar years 2007, 2008, and 2009; and
  - c. a list of other competitors that do not receive high-cost support, to the extent that information is available.
- 4. A list of the ten study areas with the most eligible telecommunications carriers, including competitive eligible telecommunications carriers, and including for each study area:
  - a. a list of eligible telecommunications carriers, including competitive eligible telecommunications carriers, and the amount of high-cost support, in total and per line, received by each for calendar years 2007, 2008, and 2009; and
  - b. a list of other competitors that do not receive high-cost support, to the extent that information is available.
- 5. The geographic scope of each study area in the list of top ten study areas by support and by number of eligible telecommunications carriers.
- 6. Local basic residential and single line business rate information for the incumbent eligible telecommunications carrier serving the top ten study areas identified in question 4.
- 7. A state-by-state list of competitive eligible telecommunications carriers and the names of such entities grouped by holding company.
- 8. An updated list of states that have a statewide universal service fund and a brief explanation of the basis for contribution and what the fund supports.