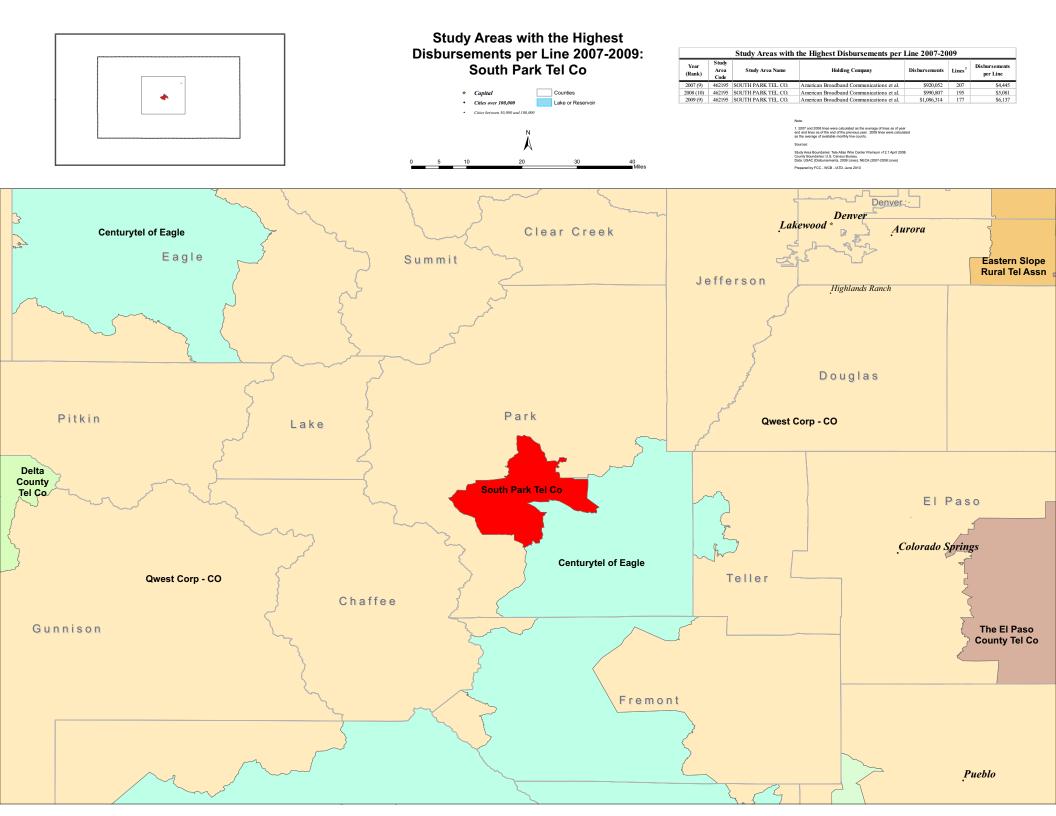

| 432029                | TERRAL TEL CO   | Terral Telephone Company | \$1,685,103   | 257     | \$6,570                   |  |  |  |  |
| 2009 (8)                                                      | 432029                | TERRAL TEL CO   | Terral Telephone Company | \$1,614,582   | 246     | \$6,563                   |  |  |  |  |

Note:

1. 2007 and 2008 lines were calculated as the average of lines are of year

1. 2007 and 2008 lines were calculated as the average of lines were calculated as the average of available monthly line counts.

Source:

Slaudy Axe Boundaries: Tale Albas Wive Center Premium v12.1 April 2008

Slaudy Axe Boundaries: Tale Albas Wive Center Premium v12.1 April 2008

Slaudy Rev. (Coldisciprements, 2009 Lines), NECA (2007 2008 Lines)



#### Study Areas with the Highest Disbursements per Line 2007-2009: South Central Tel

per Line

\$5,389

\$6,070







#### Study Areas with the Highest Disbursements per Line 2007-2009: Beehive Tel Co - UT



|             | Study Areas with the Highest Disbursements per Line 2007-2009 |                     |                             |               |         |                           |  |  |  |  |  |
|-------------|---------------------------------------------------------------|---------------------|-----------------------------|---------------|---------|---------------------------|--|--|--|--|--|
| Year (Rank) | Study<br>Area<br>Code                                         | Study Area Name     | Holding Company             | Disbursements | Lines 1 | Disbursements<br>per Line