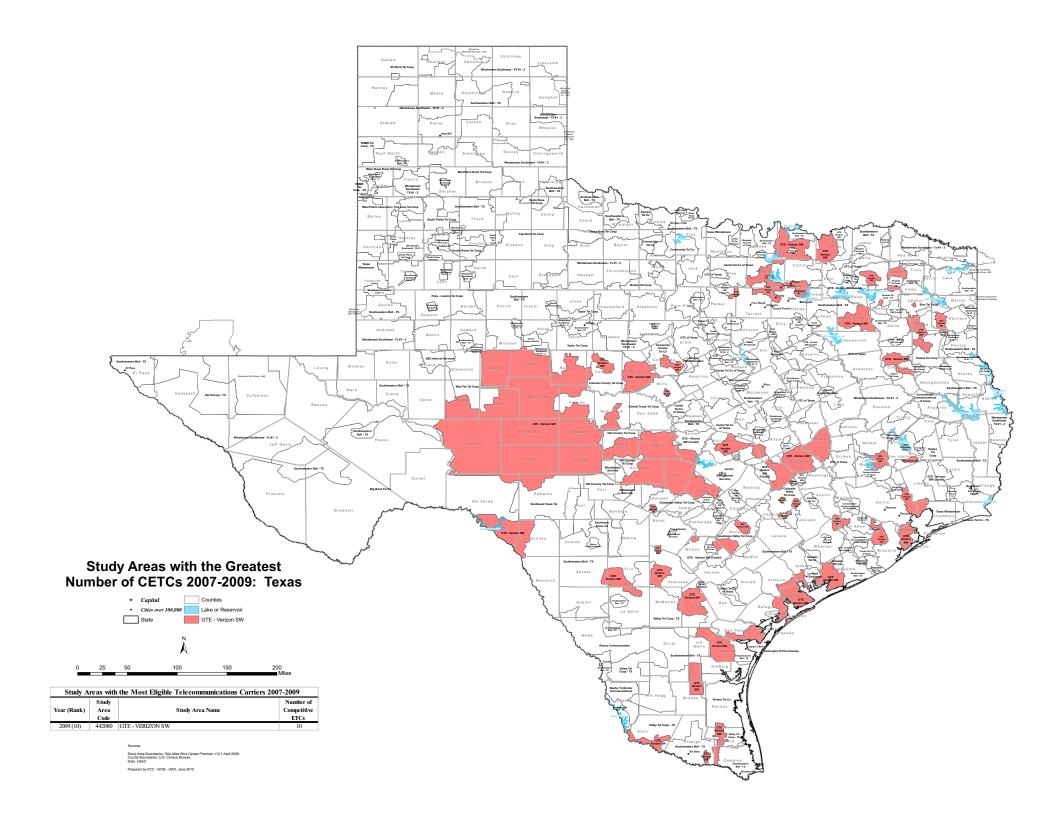

- 2. A state-by-state list of total disbursements of USF support for each of the four USF programs. Also, please provide an estimate of net contributor states and net recipient states. In addition, please provide a listing of the top ten recipients of high-cost support by state for calendar years 2007, 2008, and 2009.
- 3. An updated list of the ten largest per-line subsidies by study area including for each study area:
  - a list of competitive eligible telecommunications carriers in these study areas, if any;
  - b. the total support amounts received by these competitive eligible telecommunications carriers for calendar years 2007, 2008, and 2009; and
  - c. a list of other competitors that do not receive high-cost support, to the extent that information is available.
- 4. A list of the ten study areas with the most eligible telecommunications carriers, including competitive eligible telecommunications carriers, and including for each study area:
  - a. a list of eligible telecommunications carriers, including competitive eligible telecommunications carriers, and the amount of high-cost support, in total and per line, received by each for calendar years 2007, 2008, and 2009; and
  - b. a list of other competitors that do not receive high-cost support, to the extent that information is available.
- 5. The geographic scope of each study area in the list of top ten study areas by support and by number of eligible telecommunications carriers.
- 6. Local basic residential and single line business rate information for the incumbent eligible telecommunications carrier serving the top ten study areas identified in question 4.
- 7. A state-by-state list of competitive eligible telecommunications carriers and the names of such entities grouped by holding company.
- 8. An updated list of states that have a statewide universal service fund and a brief explanation of the basis for contribution and what the fund supports.