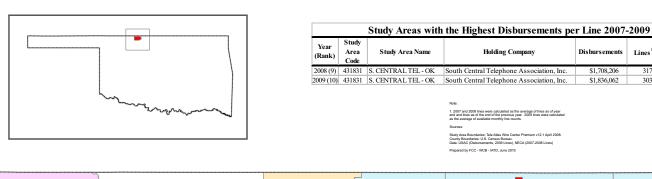

7     | \$6,570                   |  |  |  |  |
| 2009 (8)                                                      | 432029                | TERRAL TEL CO   | Terral Telephone Company | \$1,614,582   | 246     | \$6,563                   |  |  |  |  |

Note:

1. 2007 and 2008 lines were calculated as the average of lines are of year

1. 2007 and 2008 lines were calculated as the average of lines were calculated as the average of available monthly line counts.

Source:

Slaudy Axe Boundaries: Tale Albas Wive Center Premium v12.1 April 2008

Slaudy Axe Boundaries: Tale Albas Wive Center Premium v12.1 April 2008

Slaudy Rev. (Coldisciprements, 2009 Lines), NECA (2007 2008 Lines)



#### Study Areas with the Highest Disbursements per Line 2007-2009: South Central Tel

per Line

\$5,389

\$6,070







#### Study Areas with the Highest Disbursements per Line 2007-2009: Beehive Tel Co - UT



|             | Study Areas with the Highest Disbursements per Line 2007-2009 |                     |                             |               |         |                           |  |  |  |  |  |
|-------------|---------------------------------------------------------------|---------------------|-----------------------------|---------------|---------|---------------------------|--|--|--|--|--|
| Year (Rank) | Study<br>Area<br>Code                                         | Study Area Name     | Holding Company             | Disbursements | Lines 1 | Disbursements<br>per Line |  |  |  |  |  |
| 2007 (10)   | 502284                                                        | BEEHIVE TEL CO - UT