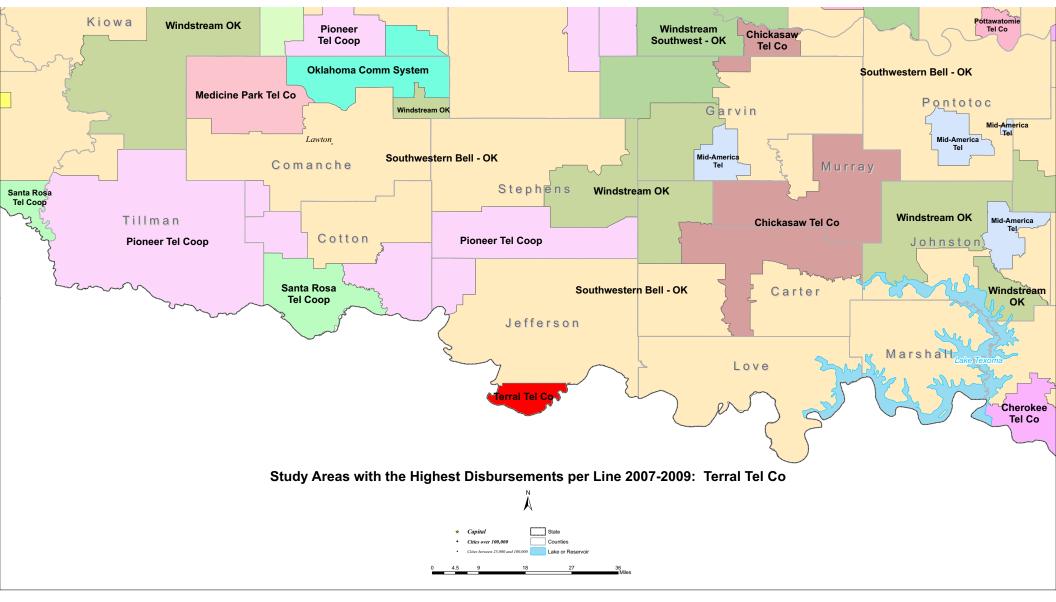

| ALLBAND COMM. COOP. | Allband Communications Cooperative | \$745,140     | 77      | \$9,677                   |  |  |  |  |  |  |
| 2009 (7)       | 310542                                                        | ALLBAND COMM. COOP. | Allband Communications Cooperative | \$797,972     | 115     | \$6,969                   |  |  |  |  |  |  |

icte: 1. 2007 and 2008 lines were calculated as the average of lines as of year and lines as of the end of the previous year. 2009 lines were calculate

tudy Area Boundaries: Tele Atlas Wire Center Premium v12.1 April 2008, oundary of Allband Communications Coop from Tele Atlas Wire Center remium v11.2 July 2007. ounty Boundaries: U.S. Census Bureau.

Prenared by ECC - WCR - IATD June 2010







| Study Areas with the Highest Disbursements per Line 2007-2009 |                       |                 |                          |               |         |                           |  |  |  |  |
|---------------------------------------------------------------|-----------------------|-----------------|--------------------------|---------------|---------|---------------------------|--|--|--|--|
| Year (Rank)                                                   | Study<br>Area<br>Code | Study Area Name | Holding Company          | Disbursements | Lines 1 | Disbursements<br>per Line |  |  |  |  |
| 2007 (7)                                                      | 432029                | TERRAL TEL CO   | Terral Telephone Company | \$1,721,598   | 273     | \$6,306                   |  |