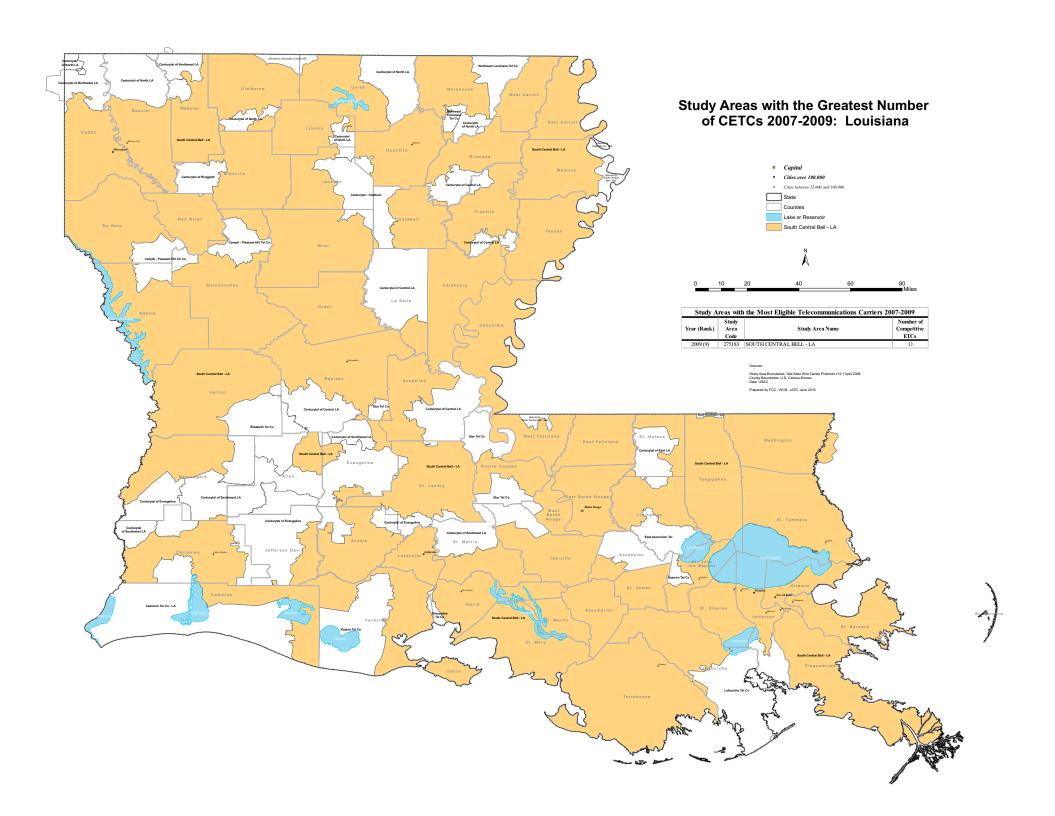

- 2. A state-by-state list of total disbursements of USF support for each of the four USF programs. Also, please provide an estimate of net contributor states and net recipient states. In addition, please provide a listing of the top ten recipients of high-cost support by state for calendar years 2007, 2008, and 2009.
- 3. An updated list of the ten largest per-line subsidies by study area including for each study area:
  - a list of competitive eligible telecommunications carriers in these study areas, if any;
  - b. the total support amounts received by these competitive eligible telecommunications carriers for calendar years 2007, 2008, and 2009; and
  - c. a list of other competitors that do not receive high-cost support, to the extent that information is available.
- 4. A list of the ten study areas with the most eligible telecommunications carriers, including competitive eligible telecommunications carriers, and including for each study area:
  - a. a list of eligible telecommunications carriers, including competitive eligible telecommunications carriers, and the amount of high-cost support, in total and per line, received by each for calendar years 2007, 2008, and 2009; and
  - b. a list of other competitors that do not receive high-cost support, to the extent that information is available.
- 5. The geographic scope of each study area in the list of top ten study areas by support and by number of eligible telecommunications carriers.
- 6. Local basic residential and single line business rate information for the incumbent eligible telecommunications carrier serving the top ten study areas identified in question 4.
- 7. A state-by-state list of competitive eligible telecommunications carriers and the names of such entities grouped by holding company.
- 8. An updated list of states that have a statewide universal service fund and a brief explanation of the basis for contribution and what the fund supports.