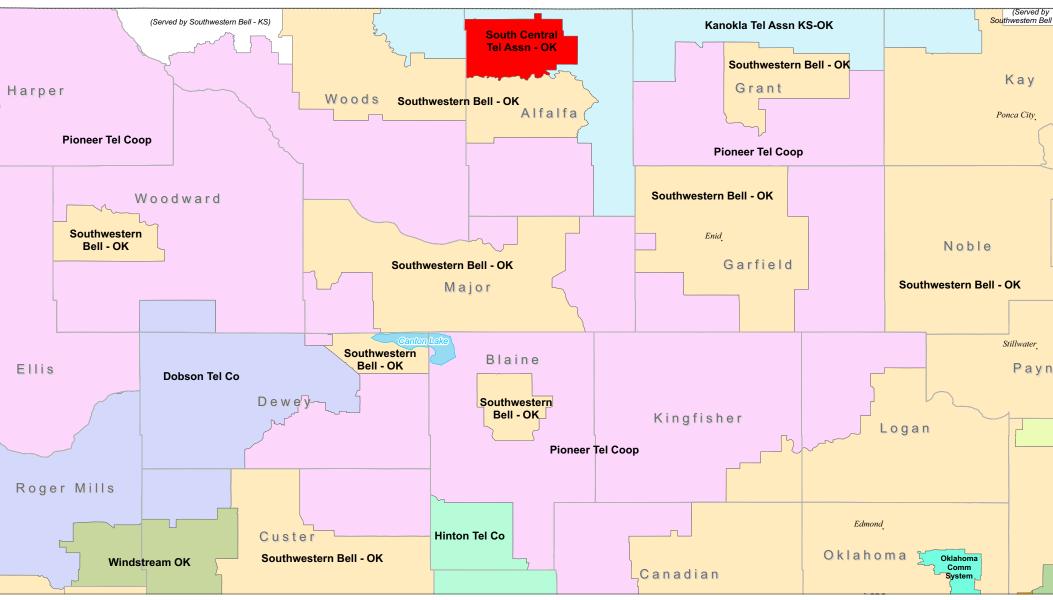

| \$6,570                   |  |  |  |  |
| 2009 (8)                                                      | 432029                | TERRAL TEL CO   | Terral Telephone Company | \$1,614,582   | 246     | \$6,563                   |  |  |  |  |

Note:

1. 2007 and 2008 lines were calculated as the average of lines are of year

1. 2007 and 2008 lines were calculated as the average of lines were calculated as the average of available monthly line counts.

Source:

Slaudy Axe Boundaries: Tale Albas Wive Center Premium v12.1 April 2008

Slaudy Axe Boundaries: Tale Albas Wive Center Premium v12.1 April 2008

Slaudy Rev. (Coldisciprements, 2009 Lines), NECA (2007 2008 Lines)



#### Study Areas with the Highest Disbursements per Line 2007-2009: South Central Tel

per Line

\$5,389

\$6,070







#### Study Areas with the Highest Disbursements per Line 2007-2009: Beehive Tel Co - UT



|             | Study Areas with the Highest Disbursements per Line 2007-2009 |                     |                             |               |         |                           |  |  |  |  |  |
|-------------|---------------------------------------------------------------|---------------------|-----------------------------|---------------|---------|---------------------------|--|--|--|--|--|
| Year (Rank) | Study<br>Area<br>Code                                         | Study Area Name     | Holding Company             | Disbursements | Lines 1 | Disbursements<br>per Line |  |  |  |  |  |
| 2007 (10)   | 502284                                                        | BEEHIVE TEL CO - UT | Be