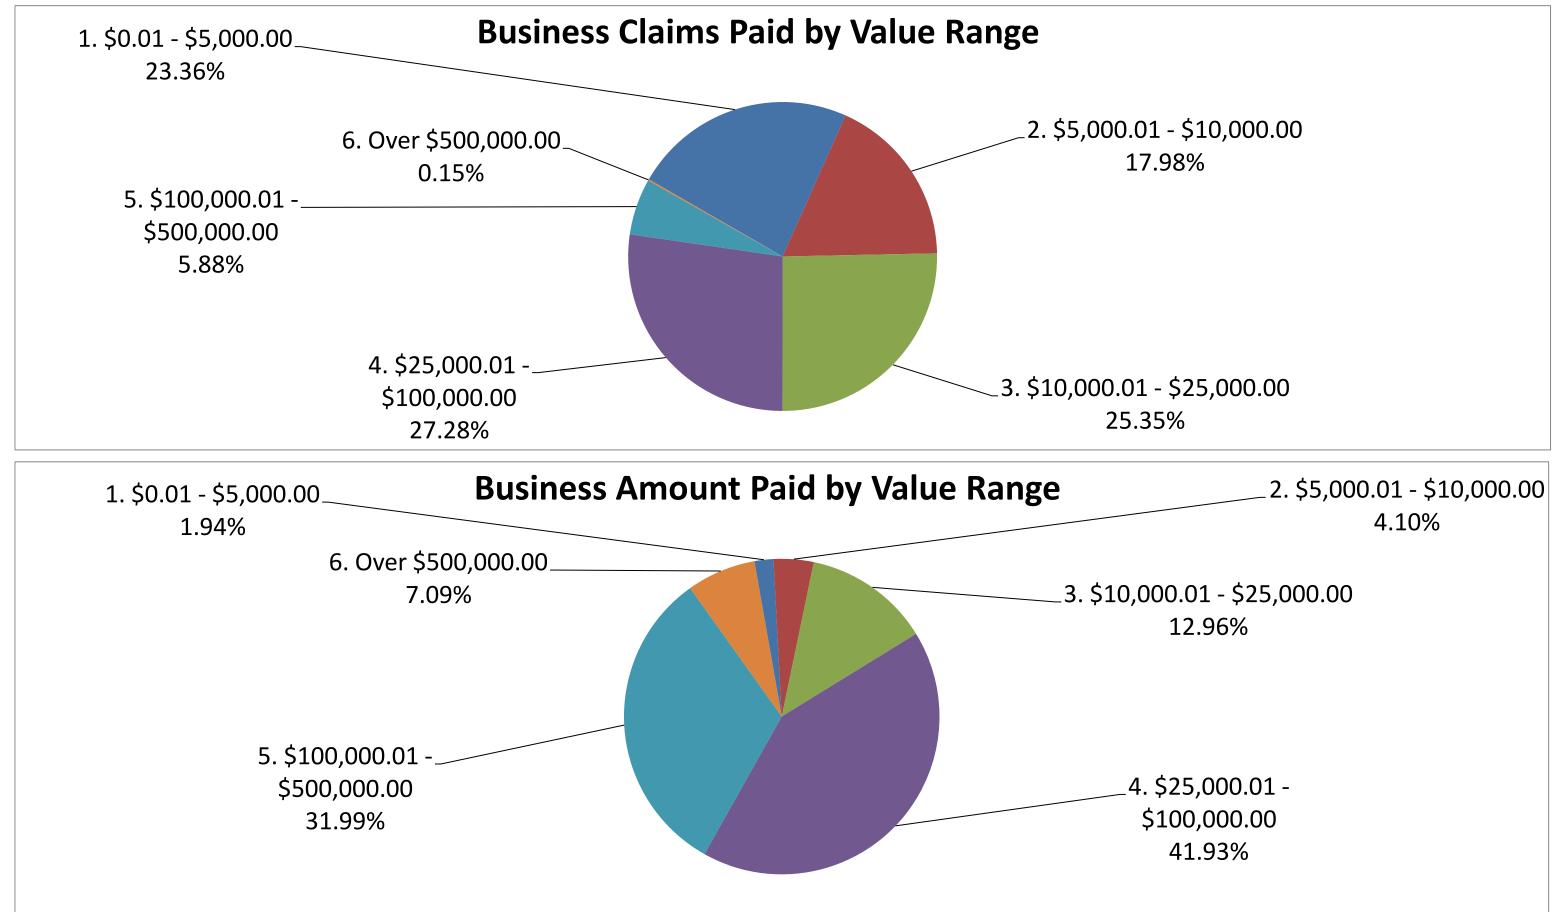

### **Business Claims by Amount**

| Claims by Amount               | No. of Claims Paid | Amount Paid            |
|--------------------------------|--------------------|------------------------|
| 1. \$0.01 - \$5,000.00         | 8,436              | \$<br>23,103,400.00    |
| 2. \$5,000.01 - \$10,000.00    | 6,495              | \$<br>48,753,300.00    |
| 3. \$10,000.01 - \$25,000.00   | 9,156              | \$<br>154,180,300.00   |
| 4. \$25,000.01 - \$100,000.00  | 9,853              | \$<br>498,884,100.00   |
| 5. \$100,000.01 - \$500,000.00 | 2,125              | \$<br>380,628,500.00   |
| 6. Over \$500,000.00           | 54                 | \$<br>84,367,076.00    |
| Total to Date                  | 36,119             | \$<br>1,189,916,676.00 |