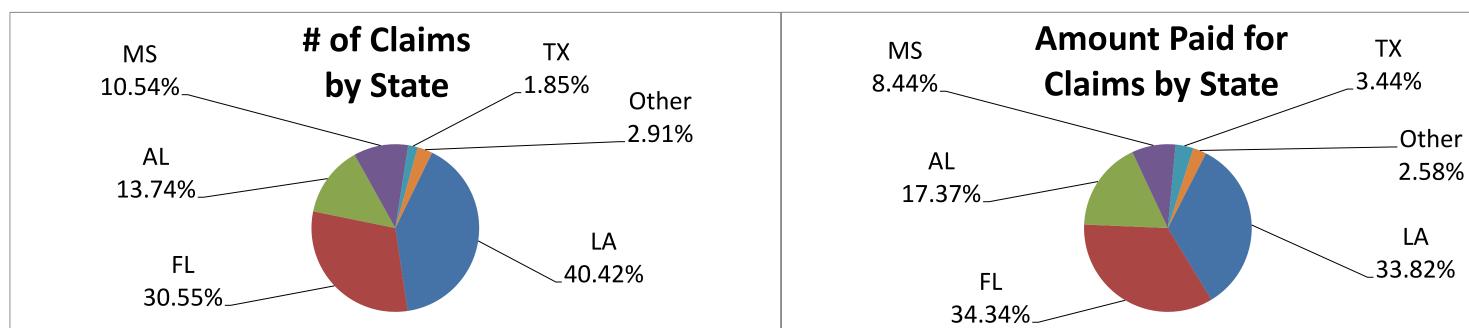

### **Claims by State of Residence**

(Claimants may have more than one Claim Type)

| Claim State of Residence | <b>Claims Submitted</b> | No. of Claims Paid | Amount Paid            |
|--------------------------|-------------------------|--------------------|------------------------|
| Louisiana                | 211,794                 | 48,684             | \$<br>716,007,750.00   |
| Florida                  | 160,077                 | 51,208             | \$<br>727,032,276.00   |
| Alabama                  | 71,993                  | 21,405             | \$<br>367,774,028.38   |
| Mississippi              | 55,211                  | 12,232             | \$<br>178,639,536.50   |
| Texas                    | 9,696                   | 2,198              | \$<br>72,875,500.00    |
| Others                   | 15,257                  | 4,981              | \$<br>54,702,100.00    |
| Total to Date            | 524,028                 | 140,708            | \$<br>2,117,031,190.88 |