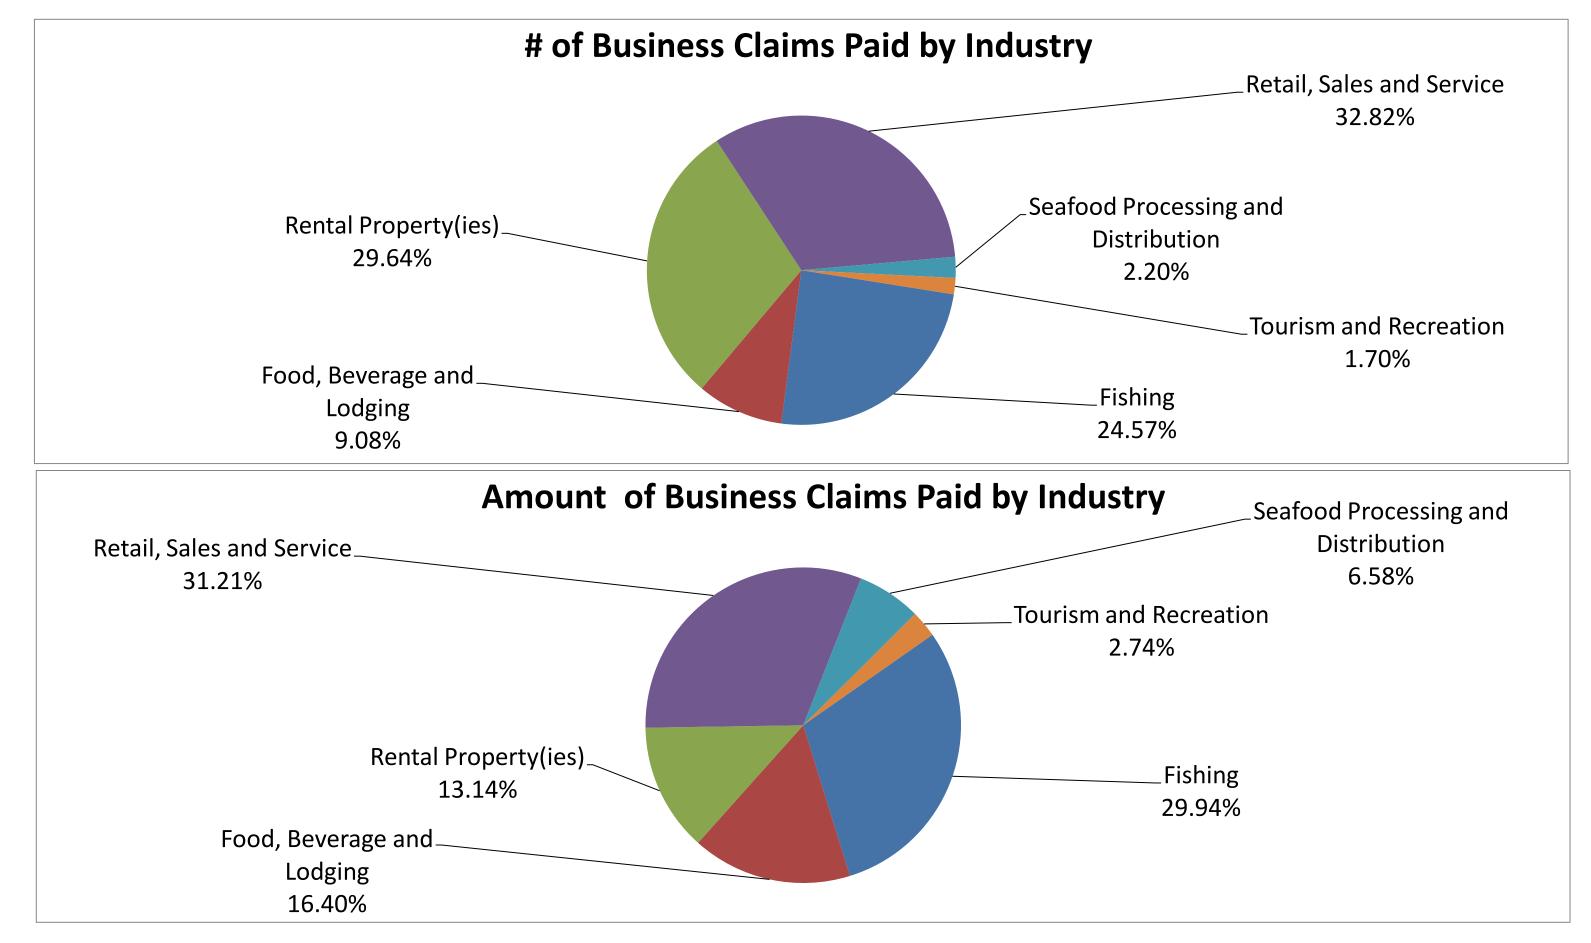

### **Business Lost Earnings or Profits Claims Paid by Industry**

| Claims by Amount                    | No. of Claims Paid | Amount Paid            |
|-------------------------------------|--------------------|------------------------|
| Fishing                             | 8,865              | \$<br>356,074,100.00   |
| Food, Beverage and Lodging          | 3,275              | \$<br>195,049,100.00   |
| Rental Property(ies)                | 10,695             | \$<br>156,258,576.00   |
| Retail, Sales and Service           | 11,845             | \$<br>371,278,100.00   |
| Seafood Processing and Distribution | 793                | \$<br>78,244,600.00    |
| Tourism and Recreation              | 613                | \$<br>32,532,400.00    |
| Total to Date                       | 36,086             | \$<br>1,189,436,876.00 |