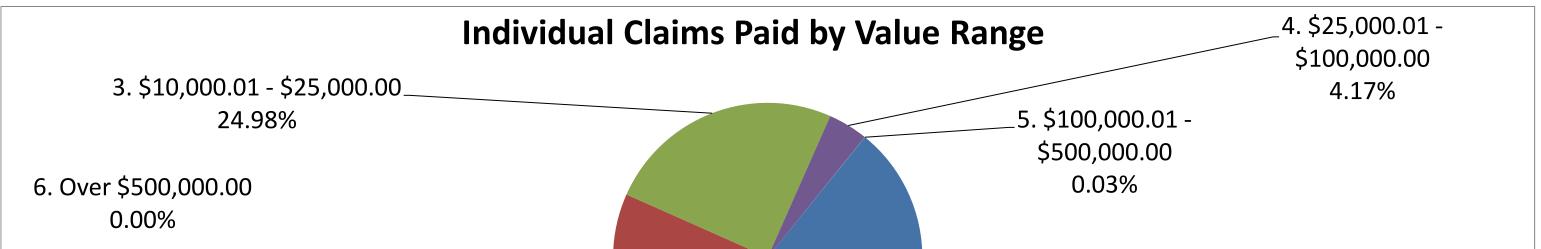

### **Individual Claims by Amount**

| Claims by Amount               | No. of Claims Paid | Amount Paid          |
|--------------------------------|--------------------|----------------------|
| 1. \$0.01 - \$5,000.00         | 41,340             | \$<br>121,621,136.50 |
| 2. \$5,000.01 - \$10,000.00    | 32,730             | \$<br>245,532,300.00 |
| 3. \$10,000.01 - \$25,000.00   | 26,130             | \$<br>401,457,550.00 |
| 4. \$25,000.01 - \$100,000.00  | 4,362              | \$<br>155,049,428.38 |
| 5. \$100,000.01 - \$500,000.00 | 27                 | \$<br>3,454,100.00   |
| 6. Over \$500,000.00           | 0                  | \$<br>-              |
| Total to Date                  | 104,589            | \$<br>927,114,514.88 |

### **Business Claims by Amount**

| Claims by Amount               | No. of Claims Paid | Amount Paid            |
|--------------------------------|--------------------|------------------------|
| 1. \$0.01 - \$5,000.00         | 8,436              | \$<br>23,103,400.00    |
| 2. \$5,000.01 - \$10,000.00    | 6,495              | \$<br>48,753,300.00    |
| 3. \$10,000.01 - \$25,000.00   | 9,156              | \$<br>154,180,300.00   |
| 4. \$25,000.01 - \$100,000.00  | 9,853              | \$<br>498,884,100.00   |
| 5. \$100,000.01 - \$500,000.00 | 2,125              | \$<br>380,628,500.00   |
| 6. Over \$500,000.00           | 54                 | \$<br>84,367,076.00    |
| Total to Date                  | 36,119             | \$<br>1,189,916,676.00 |