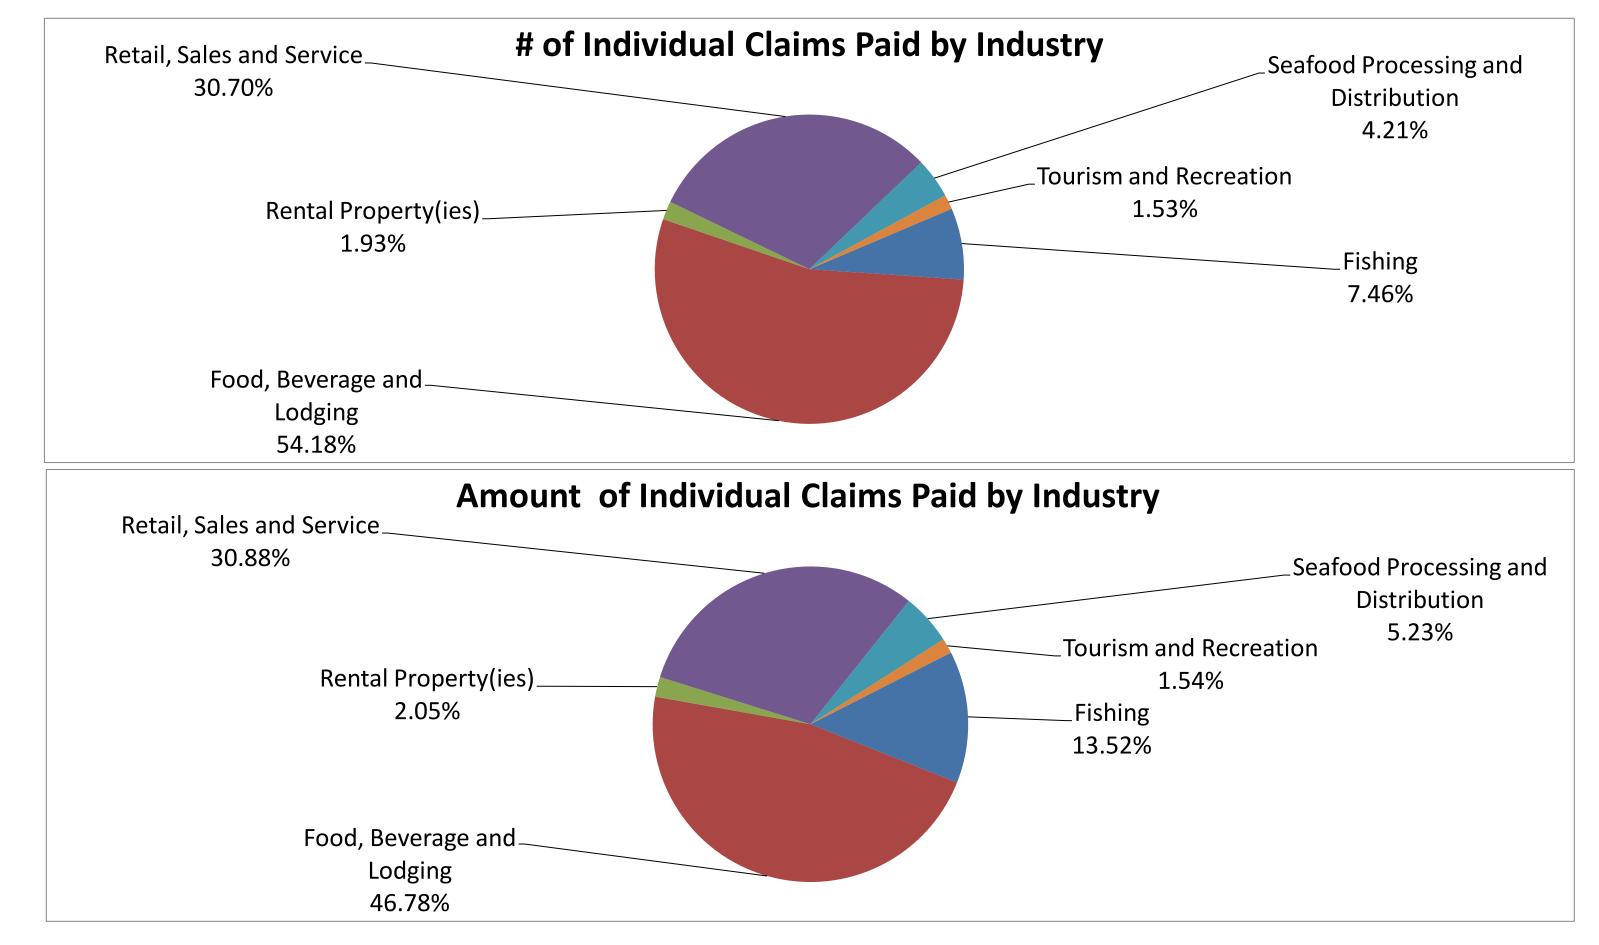

### Individual Lost Earnings or Profits Claims Paid by Industry

| Claims by Amount                    | No. of Claims Paid | Amount Paid          |
|-------------------------------------|--------------------|----------------------|
| Fishing                             | 7,798              | \$<br>125,297,400.00 |
| Food, Beverage and Lodging          | 56,615             | \$<br>433,550,200.00 |
| Rental Property(ies)                | 2,015              | \$<br>18,966,300.00  |
| Retail, Sales and Service           | 32,078             | \$<br>286,227,600.00 |
| Seafood Processing and Distribution | 4,396              | \$<br>48,463,415.00  |
| Tourism and Recreation              | 1,601              | \$<br>14,306,600.00  |
| Total to Date                       | 104,503            | \$<br>926,811,515.00 |