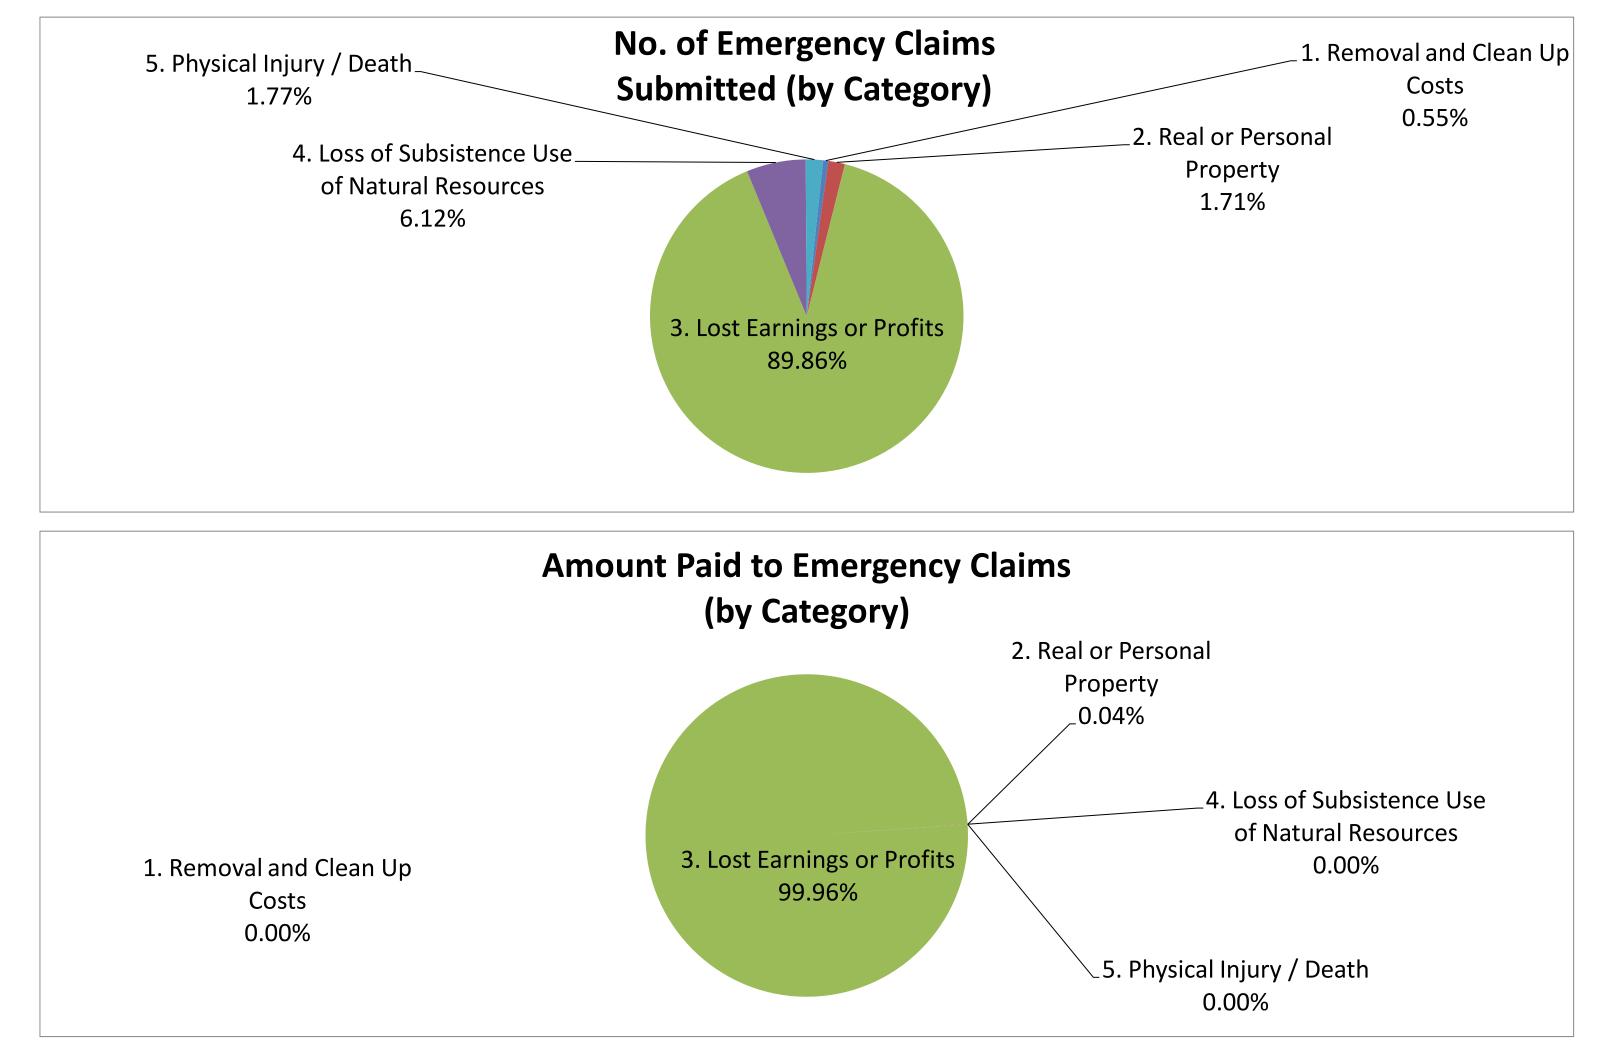

### **Emergency Advance Claim Counts by Category**

| Claims for Emergency Advance Payment            | <b>Claims Submitted</b> | No. of Claims Paid | Amount Paid            |
|-------------------------------------------------|-------------------------|--------------------|------------------------|
| 1. Removal and Clean Up Costs                   | 2,644                   | 0                  | \$<br>-                |
| 2. Real or Personal Property                    | 8,254                   | 96                 | \$<br>755,463.38       |
| 3. Lost Earnings or Profits                     | 434,384                 | 140,589            | \$<br>2,116,248,391.00 |
| 4. Loss of Subsistence Use of Natural Resources | 29,561                  | 5                  | \$<br>13,000.00        |
| 5. Physical Injury / Death                      | 8,561                   | 18                 | \$<br>14,336.50        |
| Total to Date                                   | 483,404                 | 140,708            | \$<br>2,117,031,190.88 |