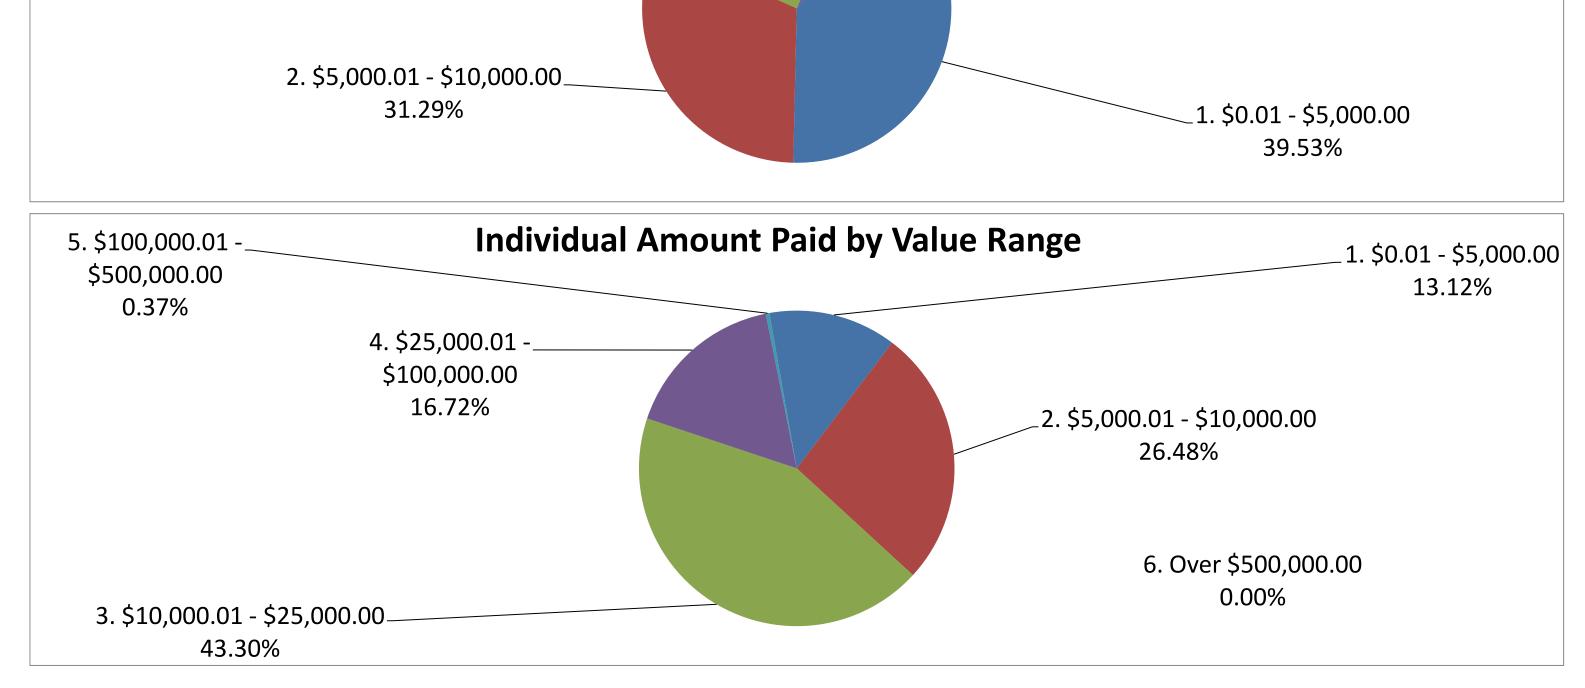

### **Individual Claims by Amount**

| Claims by Amount               | No. of Claims Paid | Amount Paid          |
|--------------------------------|--------------------|----------------------|
| 1. \$0.01 - \$5,000.00         | 41,340             | \$<br>121,621,136.50 |
| 2. \$5,000.01 - \$10,000.00    | 32,730             | \$<br>245,532,300.00 |
| 3. \$10,000.01 - \$25,000.00   | 26,130             | \$<br>401,457,550.00 |
| 4. \$25,000.01 - \$100,000.00  | 4,362              | \$<br>155,049,428.38 |
| 5. \$100,000.01 - \$500,000.00 | 27                 | \$<br>3,454,100.00   |
| 6. Over \$500,000.00           | 0                  | \$<br>-              |
| Total to Date                  | 104,589            | \$<br>927,114,514.88 |

### **Business Claims by Amount**

| Claims by Amount               | No. of Claims Paid | Amount Paid            |
|--------------------------------|--------------------|------------------------|
| 1. \$0.01 - \$5,000.00         | 8,436              | \$<br>23,103,400.00    |
| 2. \$5,000.01 - \$10,000.00    | 6,495              | \$<br>48,753,300.00    |
| 3. \$10,000.01 - \$25,000.00   | 9,156              | \$<br>154,180,300.00   |
| 4. \$25,000.01 - \$100,000.00  | 9,853              | \$<br>498,884,100.00   |
| 5. \$100,000.01 - \$500,000.00 | 2,125              | \$<br>380,628,500.00   |
| 6. Over \$500,000.00           | 54                 | \$<br>84,367,076.00    |
| Total to Date                  | 36,119             | \$<br>1,189,916,676.00 |