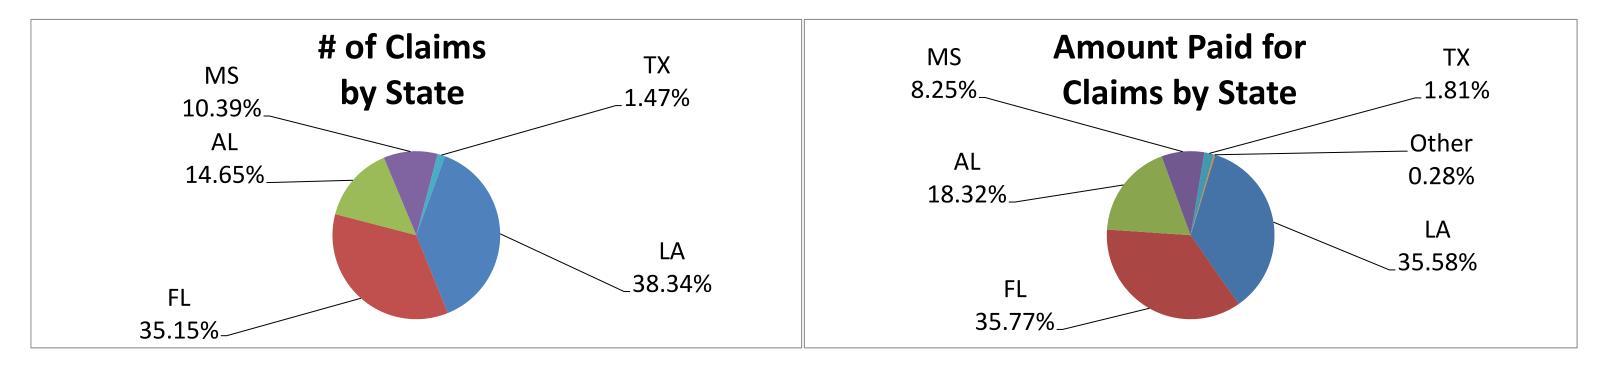

### **Claims by State of Loss**

| Claim State of Loss                         | Claims Submitted | No. of Claims Paid | Amount Paid            |
|---------------------------------------------|------------------|--------------------|------------------------|
| Louisiana                                   | 115,829          | 49,266             | \$<br>753,182,215.00   |
| Florida                                     | 106,187          | 54,790             | \$<br>757,347,876.00   |
| Alabama                                     | 44,251           | 23,064             | \$<br>387,825,600.00   |
| Mississippi                                 | 31,395           | 11,794             | \$<br>174,576,500.00   |
| Texas                                       | 4,437            | 1,497              | \$<br>38,247,000.00    |
| Other State / Pending Location Verification |                  | 297                | \$<br>5,851,999.88     |
| Total to Date                               |                  | 140,708            | \$<br>2,117,031,190.88 |