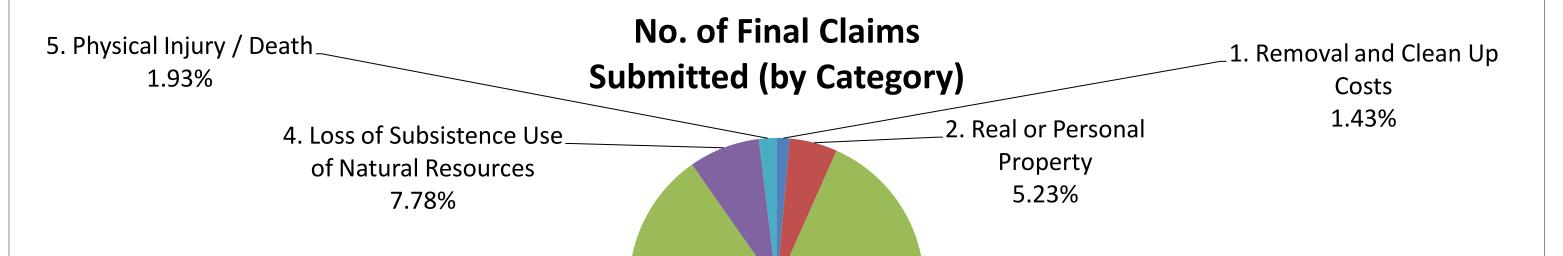

### **Final Payment Claim Counts by Category**

(Claimants may have more than one Claim Type)

| Claims Seeking Final Payment                    | Claims Submitted | No. of Claims Paid | Amount Paid |
|-------------------------------------------------|------------------|--------------------|-------------|
| 1. Removal and Clean Up Costs                   | 582              | 0                  | \$-         |
| 2. Real or Personal Property                    | 2,126            | 0                  | \$-         |
| 3. Lost Earnings or Profits                     | 33,968           | 0                  | \$-         |
| 4. Loss of Subsistence Use of Natural Resources | 3,162            | 0                  | \$-         |
| 5. Physical Injury / Death                      | 786              | 0                  | \$-         |
| Total to Date                                   | 40,624           | 0                  | \$-         |