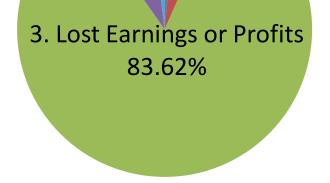

### **Claims by State of Residence**

(Claimants may have more than one Claim Type)

| Claim State of Residence | <b>Claims Submitted</b> | No. of Claims Paid | Amount Paid            |
|--------------------------|-------------------------|--------------------|------------------------|
| Louisiana                | 211,794                 | 48,684             | \$<br>716,007,750.00   |
| Florida                  | 160,077                 | 51,208             | \$<br>727,032,276.00   |
| Alabama                  | 71,993                  | 21,405             | \$<br>367,774,028.38   |
| Mississippi              | 55,211                  | 12,232             | \$<br>178,639,536.50   |
| Texas                    | 9,696                   | 2,198              | \$<br>72,875,500.00    |
| Others                   | 15,257                  | 4,981              | \$<br>54,702,100.00    |
| Total to Date            | 524,028                 | 140,708            | \$<br>2,117,031,190.88 |