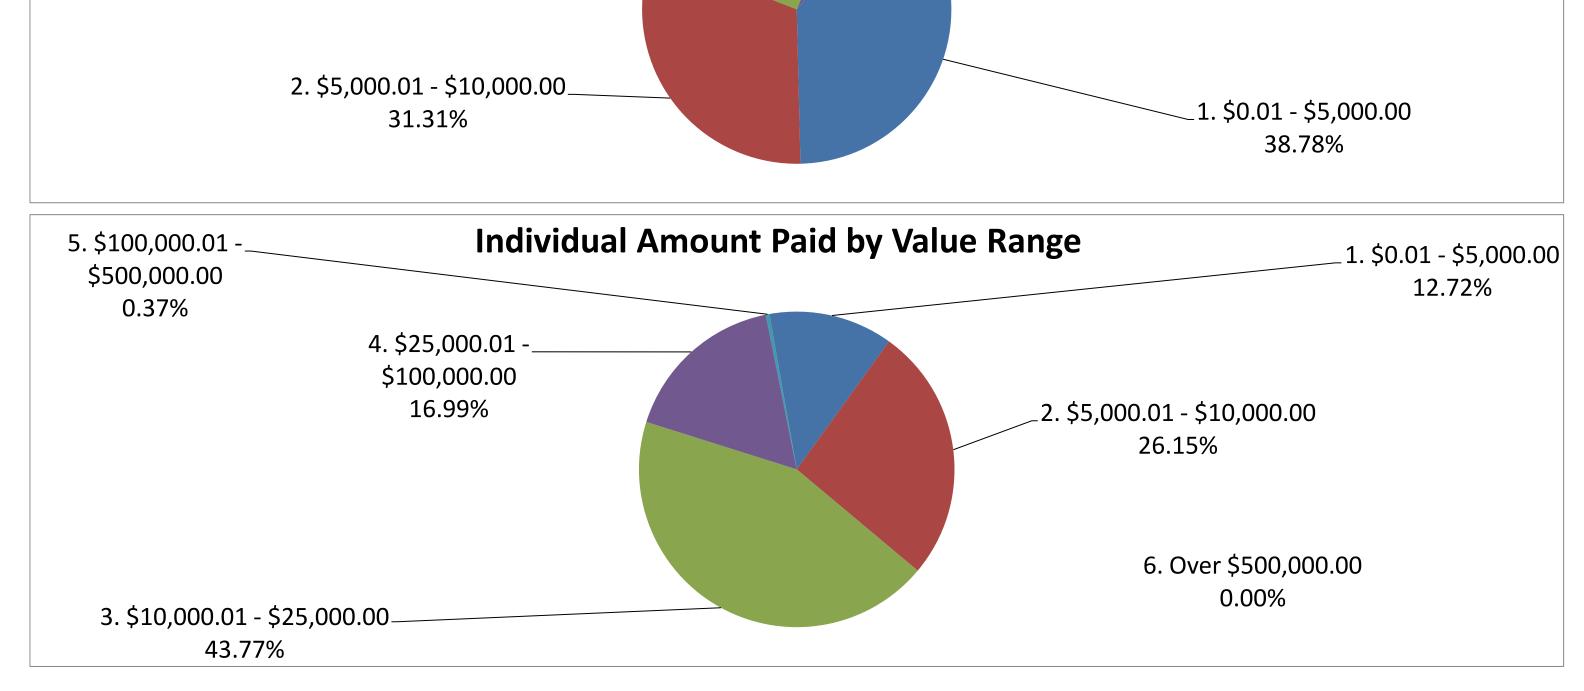

### **Individual Claims by Amount**

| Claims by Amount               | No. of Claims Paid | Amount Paid |                |
|--------------------------------|--------------------|-------------|----------------|
| 1. \$0.01 - \$5,000.00         | 38,694             | \$          | 114,118,936.50 |
| 2. \$5,000.01 - \$10,000.00    | 31,236             | \$          | 234,542,100.00 |
| 3. \$10,000.01 - \$25,000.00   | 25,529             | \$          | 392,673,050.00 |
| 4. \$25,000.01 - \$100,000.00  | 4,289              | \$          | 152,378,728.38 |
| 5. \$100,000.01 - \$500,000.00 | 26                 | \$          | 3,329,100.00   |
| 6. Over \$500,000.00           | 0                  | \$          | -              |
| Total to Date                  | 99,774             | \$          | 897,041,914.88 |

### **Business Claims by Amount**

| Claims by Amount               | No. of Claims Paid | Amount Paid            |
|--------------------------------|--------------------|------------------------|
| 1. \$0.01 - \$5,000.00         | 8,067              | \$<br>22,164,200.00    |
| 2. \$5,000.01 - \$10,000.00    | 6,298              | \$<br>47,312,200.00    |
| 3. \$10,000.01 - \$25,000.00   | 8,916              | \$<br>150,213,400.00   |
| 4. \$25,000.01 - \$100,000.00  | 9,606              | \$<br>486,720,900.00   |
| 5. \$100,000.01 - \$500,000.00 | 2,079              | \$<br>373,717,500.00   |
| 6. Over \$500,000.00           | 54                 | \$<br>83,500,176.00    |
| Total to Date                  | 35,020             | \$<br>1,163,628,376.00 |