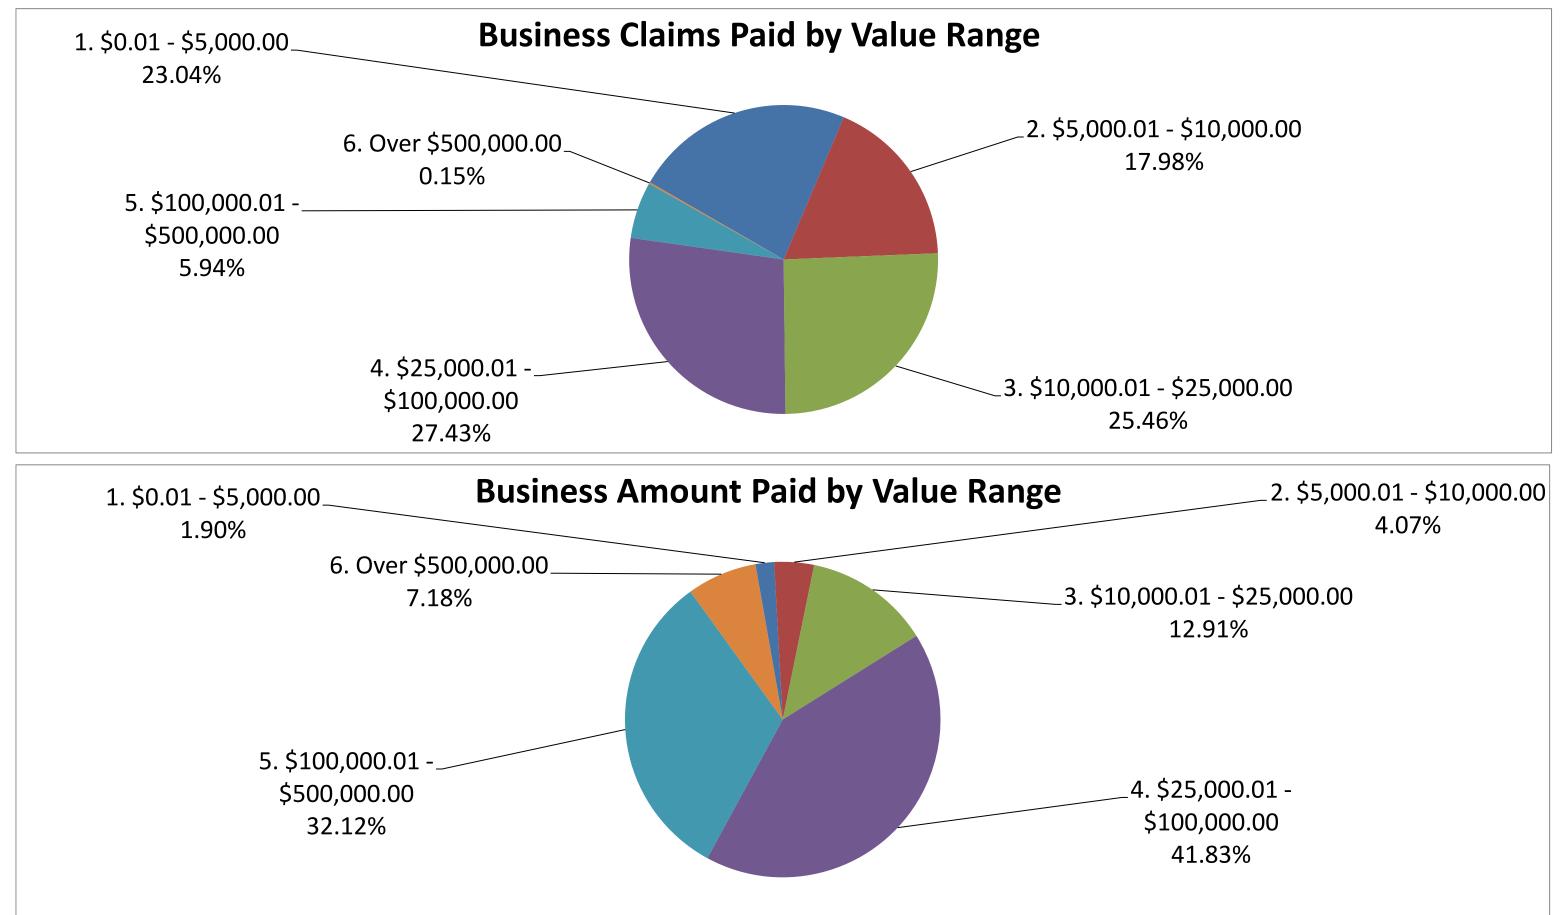

### **Business Claims by Amount**

| Claims by Amount               | No. of Claims Paid | Amount Paid            |
|--------------------------------|--------------------|------------------------|
| 1. \$0.01 - \$5,000.00         | 8,067              | \$<br>22,164,200.00    |
| 2. \$5,000.01 - \$10,000.00    | 6,298              | \$<br>47,312,200.00    |
| 3. \$10,000.01 - \$25,000.00   | 8,916              | \$<br>150,213,400.00   |
| 4. \$25,000.01 - \$100,000.00  | 9,606              | \$<br>486,720,900.00   |
| 5. \$100,000.01 - \$500,000.00 | 2,079              | \$<br>373,717,500.00   |
| 6. Over \$500,000.00           | 54                 | \$<br>83,500,176.00    |
| Total to Date                  | 35,020             | \$<br>1,163,628,376.00 |