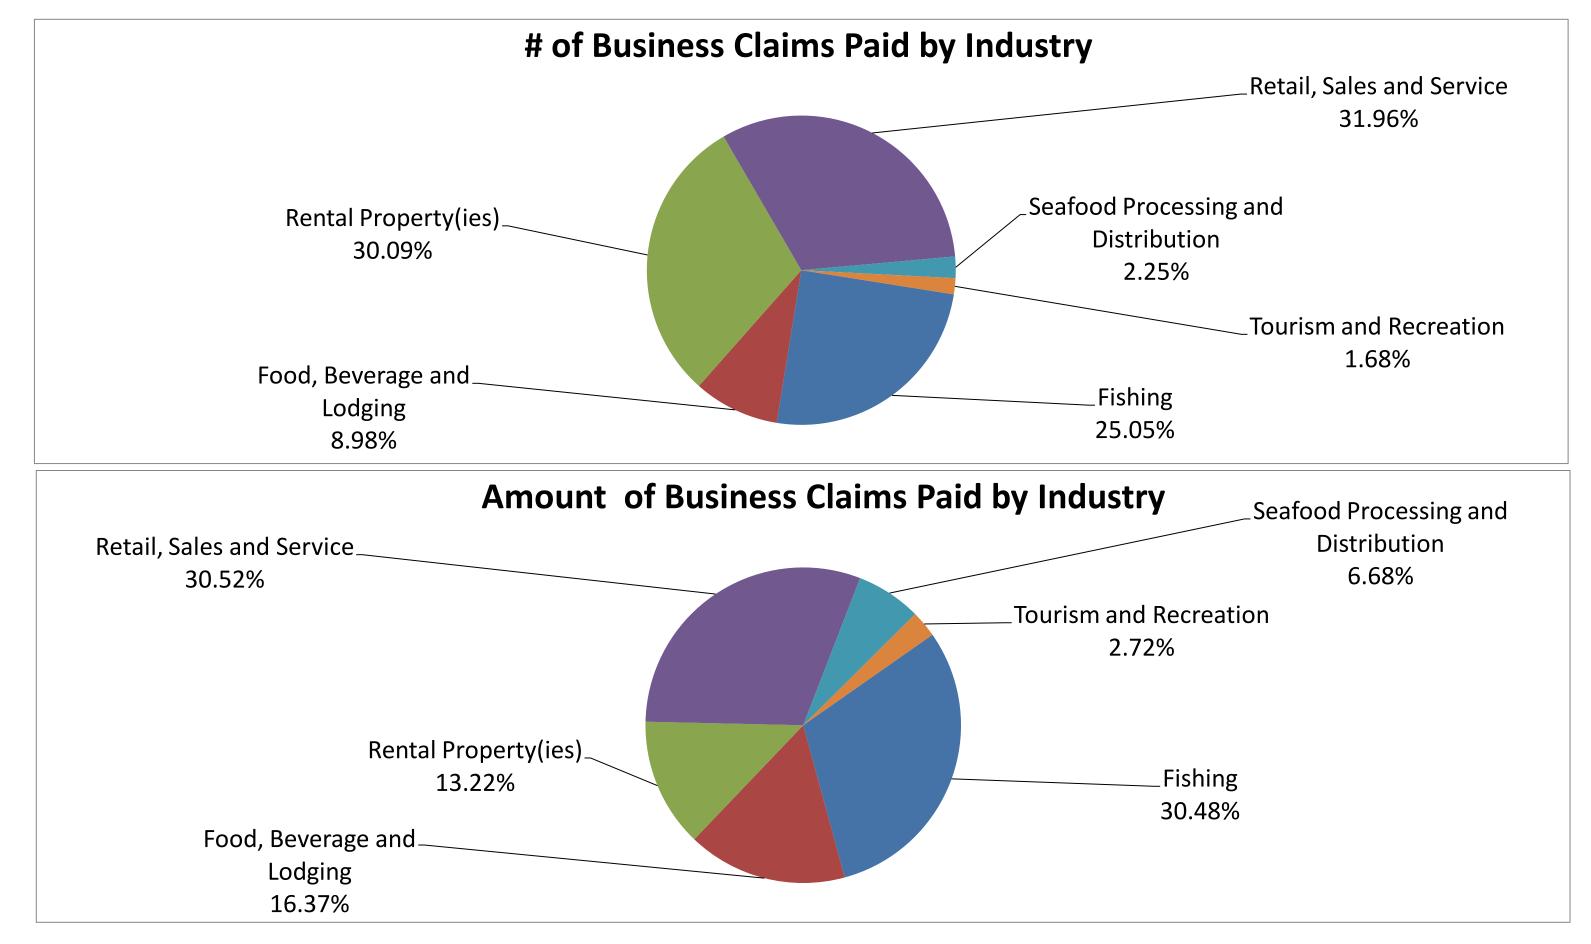

### **Business Lost Earnings or Profits Claims Paid by Industry**

| Claims by Amount                    | No. of Claims Paid | Amount Paid         |
|-------------------------------------|--------------------|---------------------|
| Fishing                             | 8,764              | \$ 354,583,400.00   |
| Food, Beverage and Lodging          | 3,141              | \$ 190,416,900.00   |
| Rental Property(ies)                | 10,529             | \$ 153,811,376.00   |
| Retail, Sales and Service           | 11,181             | \$ 354,939,200.00   |
| Seafood Processing and Distribution | 786                | \$ 77,746,100.00    |
| Tourism and Recreation              | 587                | \$ 31,652,500.00    |
| Total to Date                       | 34,988             | \$ 1,163,149,476.00 |