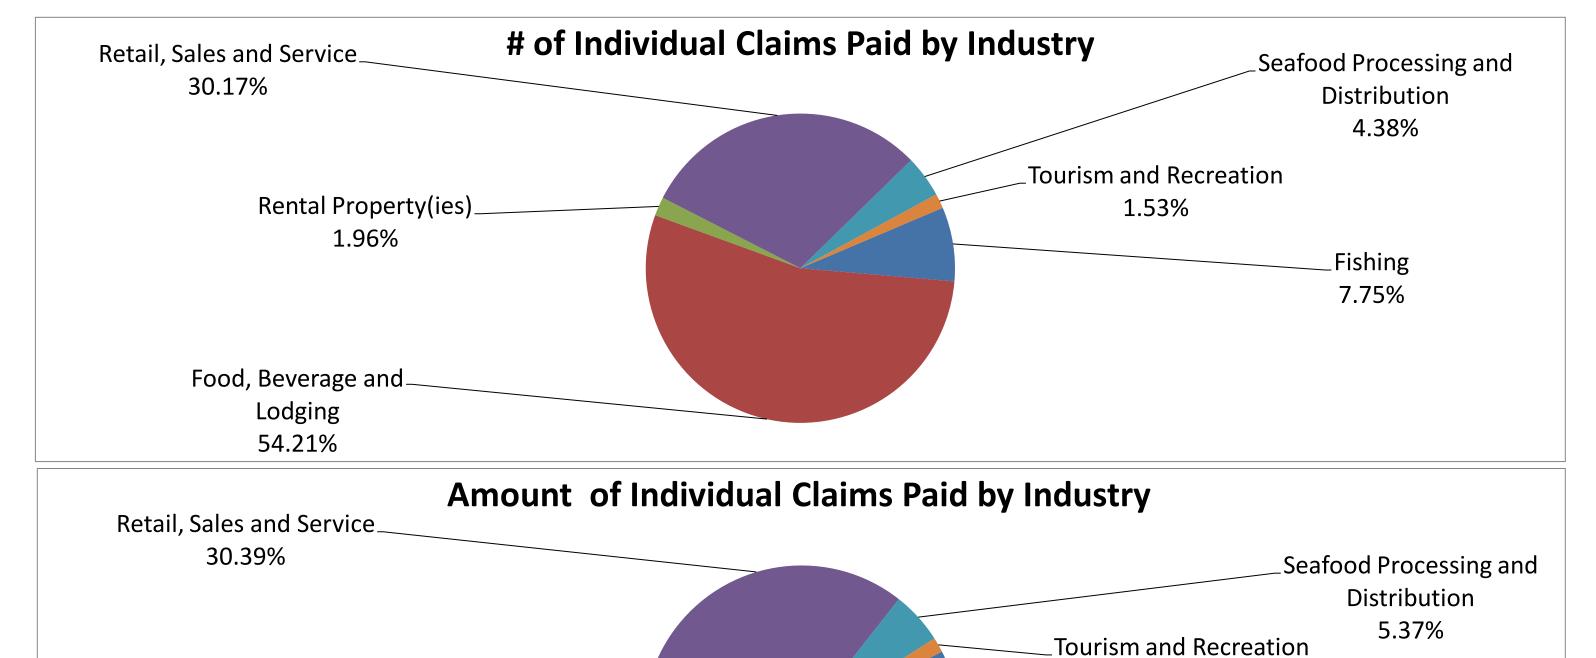

### Individual Lost Earnings or Profits Claims Paid by Industry

(Claimants may have more than one Claim Type)

| Claims by Amount                    | No. of Claims Paid | Amount Paid          |
|-------------------------------------|--------------------|----------------------|
| Fishing                             | 7,725              | \$<br>124,461,000.00 |
| Food, Beverage and Lodging          | 54,040             | \$<br>419,271,500.00 |
| Rental Property(ies)                | 1,955              | \$<br>18,524,200.00  |
| Retail, Sales and Service           | 30,077             | \$<br>272,545,700.00 |
| Seafood Processing and Distribution | 4,368              | \$<br>48,121,715.00  |
| Tourism and Recreation              | 1,522              | \$<br>13,813,900.00  |
| Total to Date                       | 99,687             | \$<br>896,738,015.00 |

Rental Property(ies)

2.07%

Food, Beverage and

Lodging

46.76%

1.54%

Fishing

13.88%

(as of November 29, 2010, 5:05 PM ET)