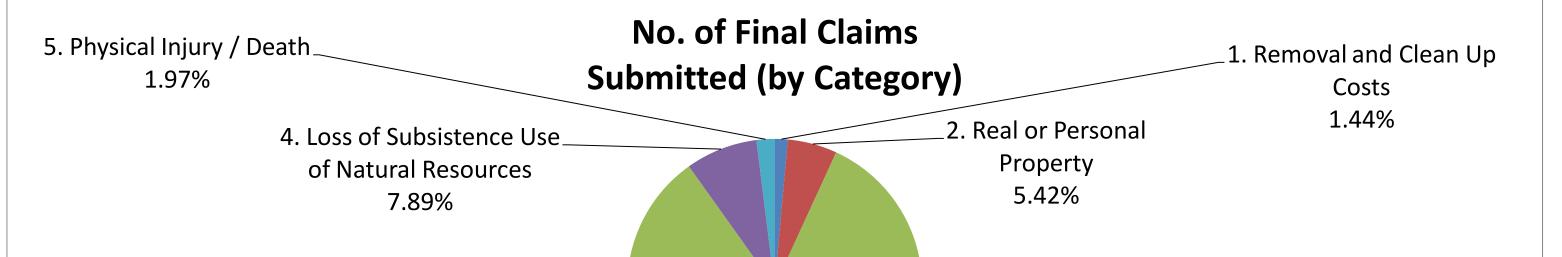

### **Final Payment Claim Counts by Category**

(Claimants may have more than one Claim Type)

| Claims Seeking Final Payment                    | Claims Submitted | No. of Claims Paid | Amount Paid |
|-------------------------------------------------|------------------|--------------------|-------------|
| 1. Removal and Clean Up Costs                   | 553              | 0                  | \$-         |
| 2. Real or Personal Property                    | 2,088            | 0                  | \$-         |
| 3. Lost Earnings or Profits                     | 32,090           | 0                  | \$-         |
| 4. Loss of Subsistence Use of Natural Resources | 3,042            | 0                  | \$-         |
| 5. Physical Injury / Death                      | 760              | 0                  | \$-         |
| Total to Date                                   | 38,533           | 0                  | \$-         |

### Amount Paid to Final Claims (by Category)

No data to chart yet

(as of November 29, 2010, 5:05 PM ET)