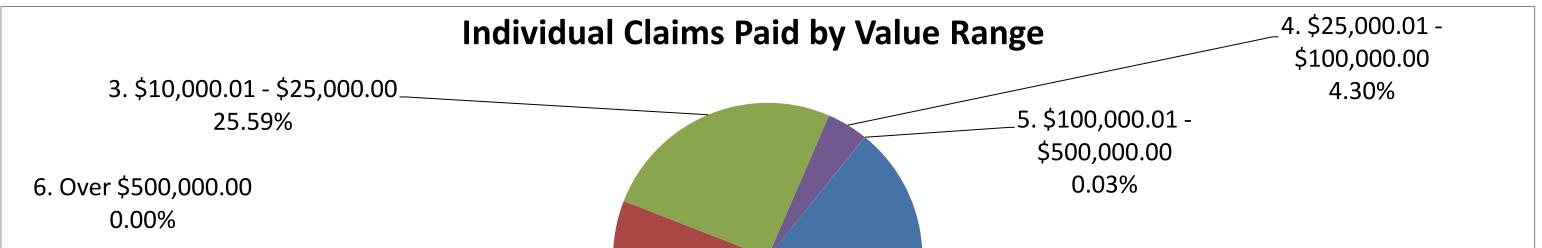

### **Individual Claims by Amount**

| Claims by Amount               | No. of Claims Paid | Amount Paid |                |
|--------------------------------|--------------------|-------------|----------------|
| 1. \$0.01 - \$5,000.00         | 38,694             | \$          | 114,118,936.50 |
| 2. \$5,000.01 - \$10,000.00    | 31,236             | \$          | 234,542,100.00 |
| 3. \$10,000.01 - \$25,000.00   | 25,529             | \$          | 392,673,050.00 |
| 4. \$25,000.01 - \$100,000.00  | 4,289              | \$          | 152,378,728.38 |
| 5. \$100,000.01 - \$500,000.00 | 26                 | \$          | 3,329,100.00   |
| 6. Over \$500,000.00           | 0                  | \$          | -              |
| Total to Date                  | 99,774             | \$          | 897,041,914.88 |

### **Business Claims by Amount**

| Claims by Amount               | No. of Claims Paid | Amount Paid            |
|--------------------------------|--------------------|------------------------|
| 1. \$0.01 - \$5,000.00         | 8,067              | \$<br>22,164,200.00    |
| 2. \$5,000.01 - \$10,000.00    | 6,298              | \$<br>47,312,200.00    |
| 3. \$10,000.01 - \$25,000.00   | 8,916              | \$<br>150,213,400.00   |
| 4. \$25,000.01 - \$100,000.00  | 9,606              | \$<br>486,720,900.00   |
| 5. \$100,000.01 - \$500,000.00 | 2,079              | \$<br>373,717,500.00   |
| 6. Over \$500,000.00           | 54                 | \$<br>83,500,176.00    |
| Total to Date                  | 35,020             | \$<br>1,163,628,376.00 |