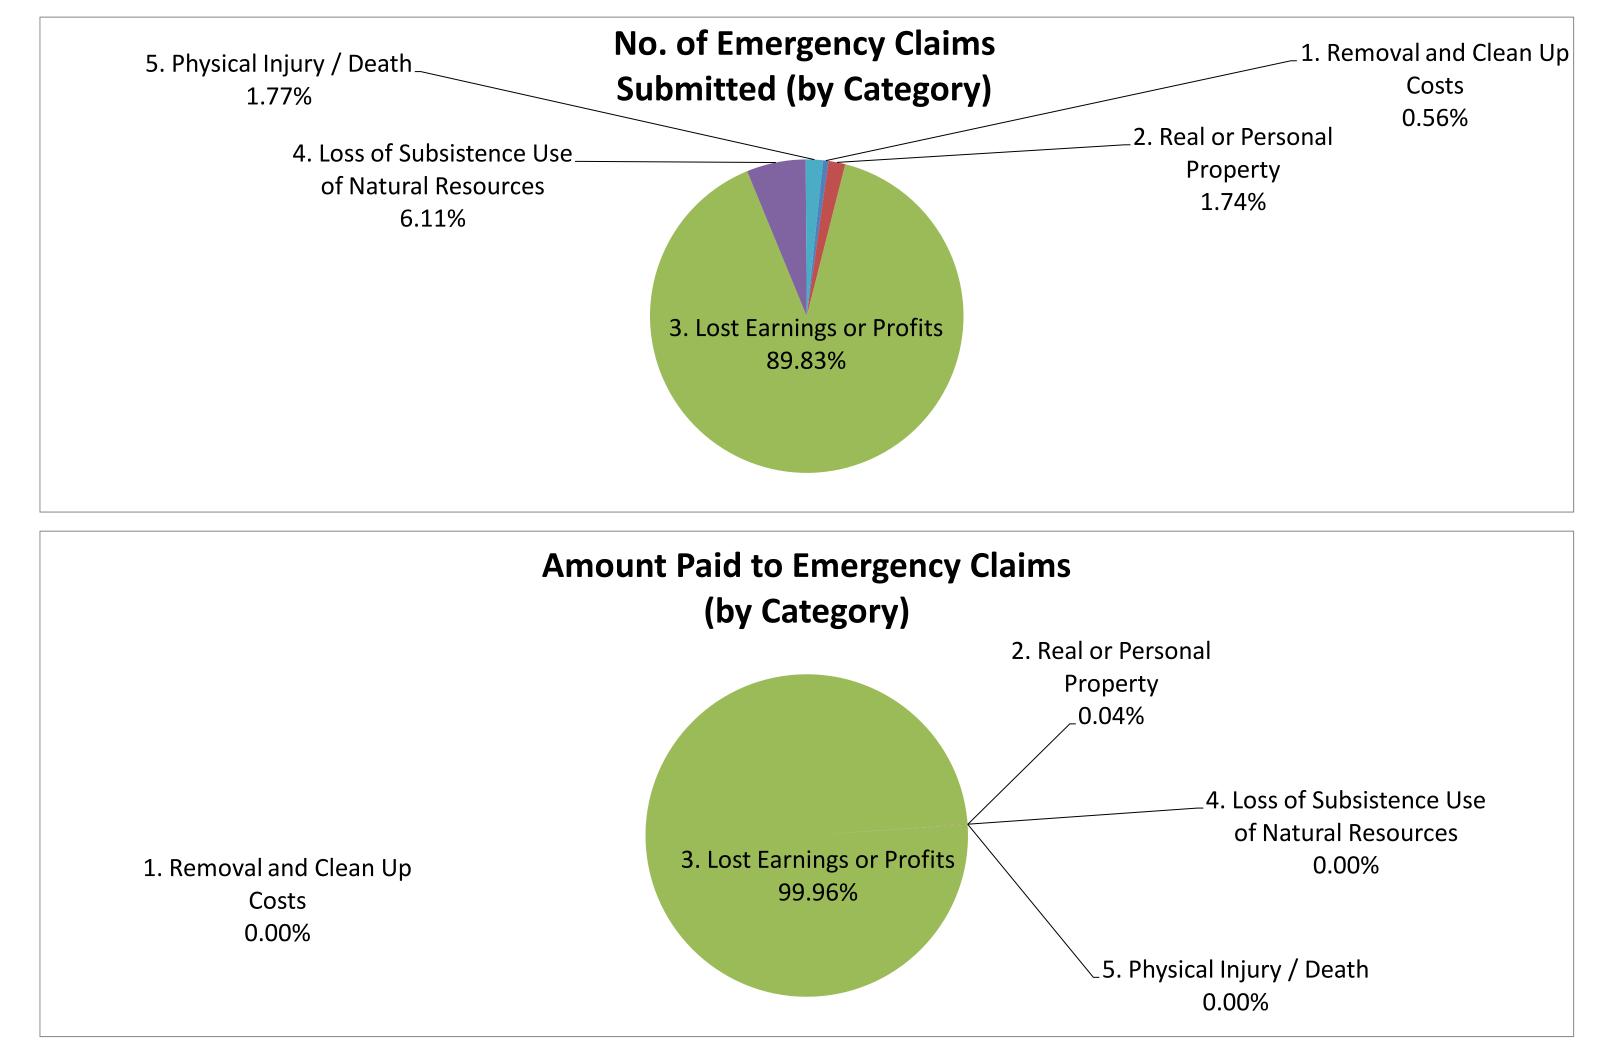

### **Emergency Advance Claim Counts by Category**

| Claims for Emergency Advance Payment            | <b>Claims Submitted</b> | No. of Claims Paid | Amount Paid            |
|-------------------------------------------------|-------------------------|--------------------|------------------------|
| 1. Removal and Clean Up Costs                   | 2,683                   | 0                  | \$<br>-                |
| 2. Real or Personal Property                    | 8,387                   | 96                 | \$<br>755,463.38       |
| 3. Lost Earnings or Profits                     | 433,745                 | 134,675            | \$<br>2,059,887,491.00 |
| 4. Loss of Subsistence Use of Natural Resources | 29,485                  | 5                  | \$<br>13,000.00        |
| 5. Physical Injury / Death                      | 8,555                   | 18                 | \$<br>14,336.50        |
| Total to Date                                   | 482,855                 | 134,794            | \$<br>2,060,670,290.88 |