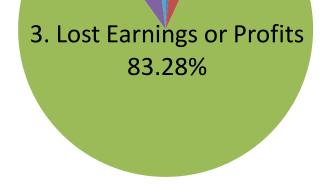

### **Claims by State of Residence**

(Claimants may have more than one Claim Type)

| Claim State of Residence | <b>Claims Submitted</b> | No. of Claims Paid | Amount Paid            |
|--------------------------|-------------------------|--------------------|------------------------|
| Louisiana                | 210,619                 | 46,796             | \$<br>701,148,550.00   |
| Florida                  | 159,452                 | 48,287             | \$<br>697,805,576.00   |
| Alabama                  | 71,577                  | 20,774             | \$<br>359,823,128.38   |
| Mississippi              | 54,918                  | 11,887             | \$<br>175,655,336.50   |
| Texas                    | 9,647                   | 2,169              | \$<br>72,422,400.00    |
| Others                   | 15,175                  | 4,881              | \$<br>53,815,300.00    |
| Total to Date            | 521,388                 | 134,794            | \$<br>2,060,670,290.88 |

### **Claims by State of Loss**

| Claim State of Loss                         | Claims Submitted | No. of Claims Paid | Amount Paid            |
|---------------------------------------------|------------------|--------------------|------------------------|
| Louisiana                                   | 113,347          | 47,365             | \$<br>737,901,715.00   |
| Florida                                     | 103,609          | 51,786             | \$<br>727,677,676.00   |
| Alabama                                     | 43,420           | 22,411             | \$<br>379,794,800.00   |
| Mississippi                                 | 30,827           | 11,456             | \$<br>171,629,100.00   |
| Texas                                       | 4,342            | 1,481              | \$<br>37,976,000.00    |
| Other State / Pending Location Verification |                  | 295                | \$<br>5,690,999.88     |
| Total to Date                               |                  | 134,794            | \$<br>2,060,670,290.88 |