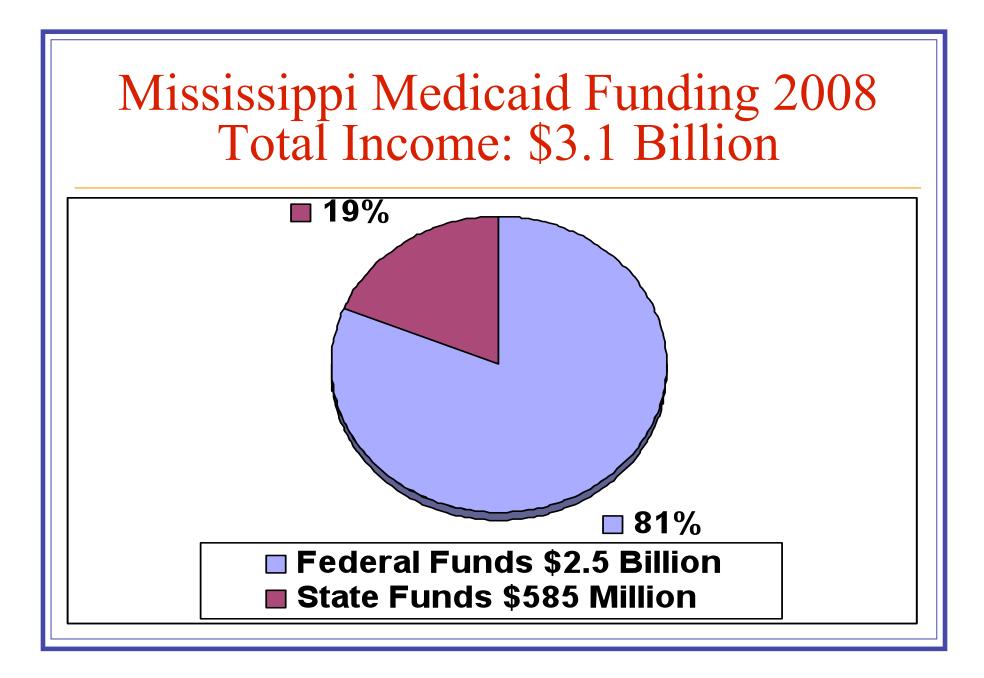

## Mississippi Medicaid Payments 2008 Total Reimbursements: \$3.1 Billion

| Nursing Facilities               | \$672,547,159 | 22% |
|----------------------------------|---------------|-----|
| Inpatient Hospital Care          | \$543,940,524 | 18% |
| Prescription Drugs               | \$302,060,175 | 10% |
| Facilities for Mentally Retarded | \$277,748,962 | 9%  |
| <b>Outpatient Hospital Care</b>  | \$252,442,133 | 8%  |
| Physician Services               | \$239,456,212 | 8%  |
| Home & Community Services        | \$140,976,333 | 5%  |
| Mental Health Clinics            | \$134,033,495 | 4%  |
| All Other Services               | \$536,814,988 | 17% |
|                                  |               |     |