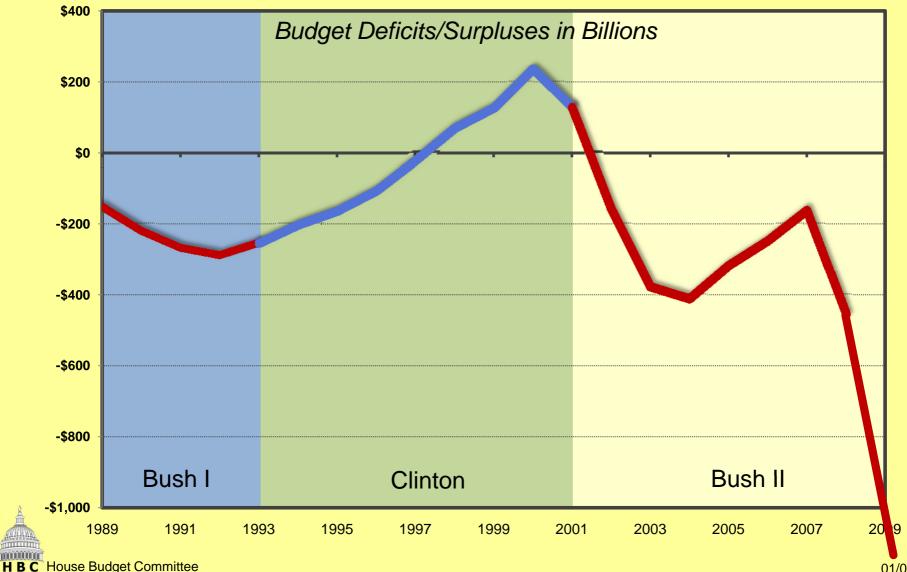

## **Record Deterioration on the Budget Under Republican Administrations**

01/07/2009