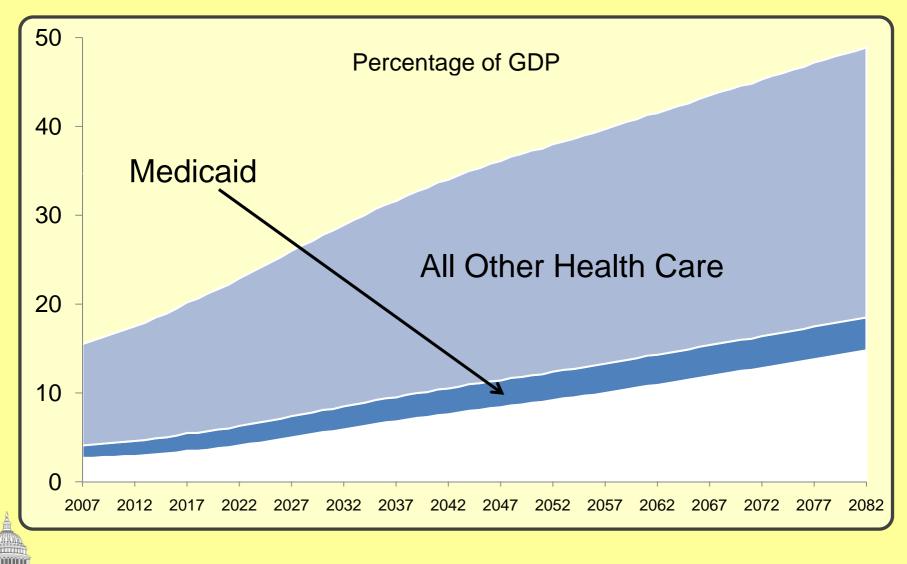

### Projected Spending on Health Care as Percentage of Gross Domestic Product

**HBC** House Budget Committee

Source: CBO