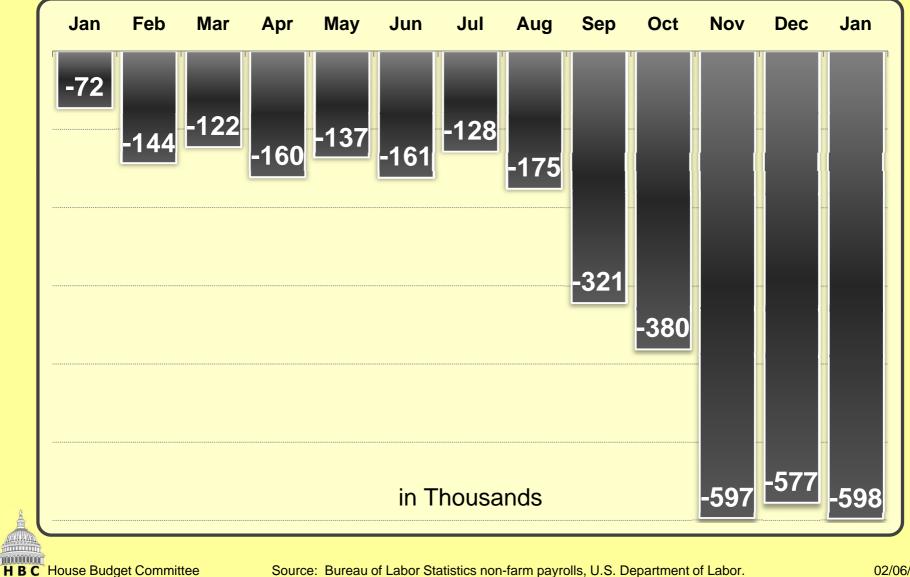

## **3.6 Million Jobs Lost Since** January 2008

Source: Bureau of Labor Statistics non-farm payrolls, U.S. Department of Labor.