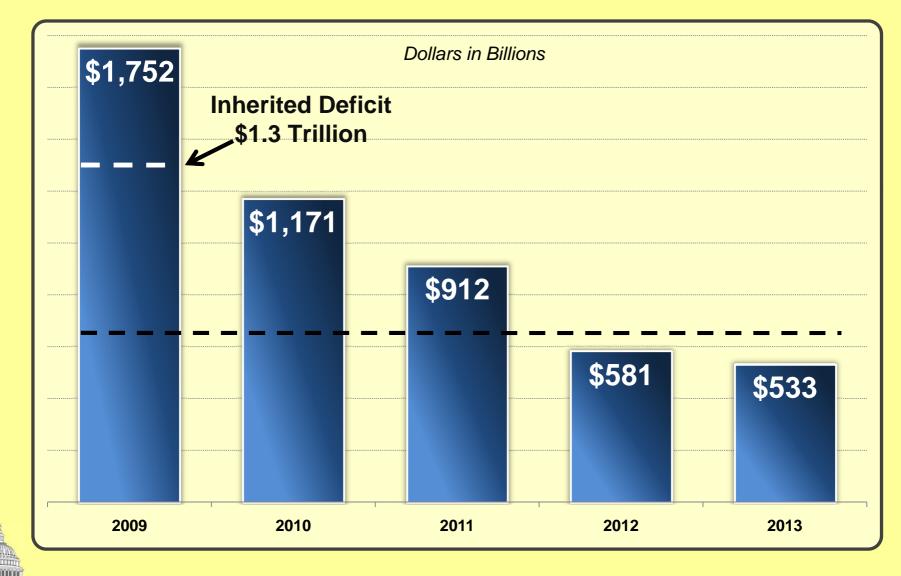

### Obama Plans to Cut Deficit in Half by the End of One Term



# Debt Held by the Public Nearly Doubled During Bush Administration



## **3.6 Million Jobs Lost Since** January 2008



Source: Bureau of Labor Statistics non-farm payrolls, U.S. Department of Labor.

## **Record Deterioration on the Budget Under Republican Administrations**



01/07/2009

### Deficits in the Obama Budget as a Percentage of GDP



# Unemployment Rate Reaches 17-Year High



**HBC** House Budget Committee

Source: BLS and National Bureau of Economic Research

### **Amount of Foreign-Held Treasury Securities Triples Under Bush Administration**



**HBC** House Budget Committee

End-of-year totals from Treasury International Capital System

## Defense Department Budget Tracks Inflation

**Dollars in Billions** 



## Federal Spending if Current Policies are Extended



##