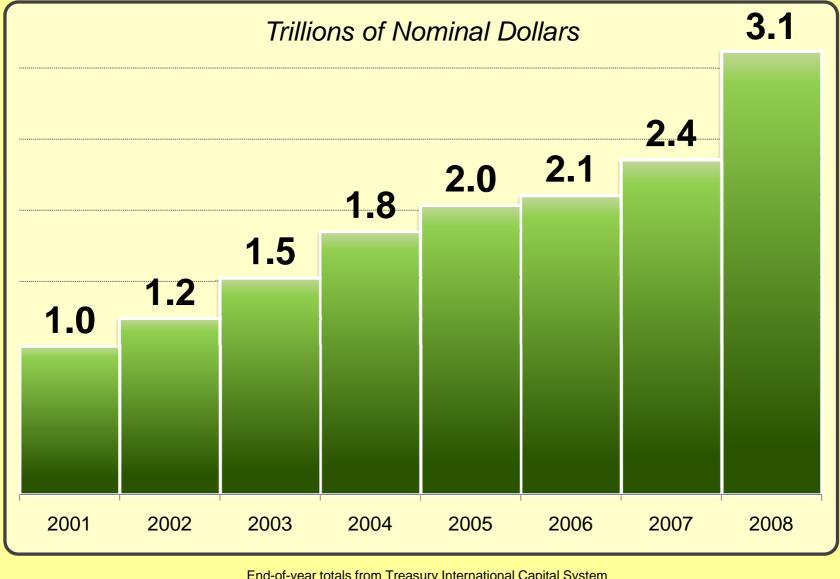

### **Amount of Foreign-Held Treasury Securities Triples Under Bush Administration**

**HBC** House Budget Committee

End-of-year totals from Treasury International Capital System