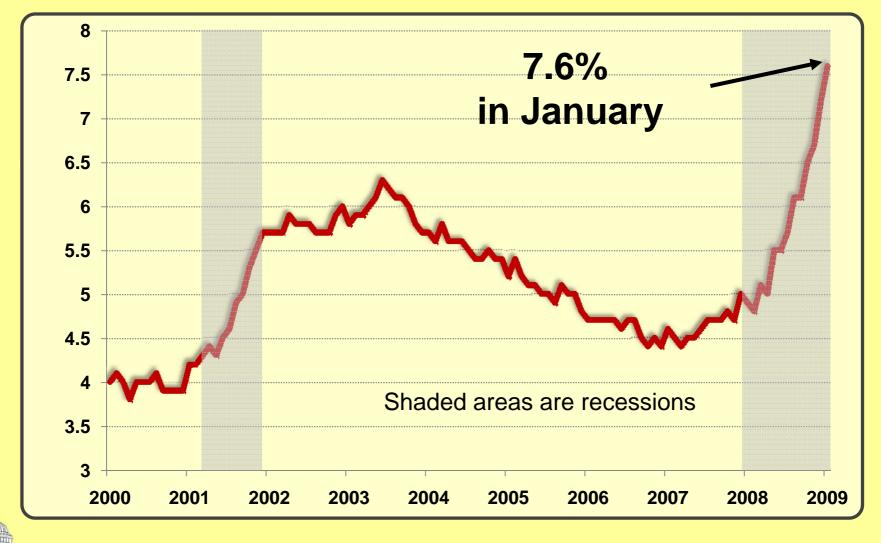

# Unemployment Rate Reaches 17-Year High

**HBC** House Budget Committee

Source: BLS and National Bureau of Economic Research