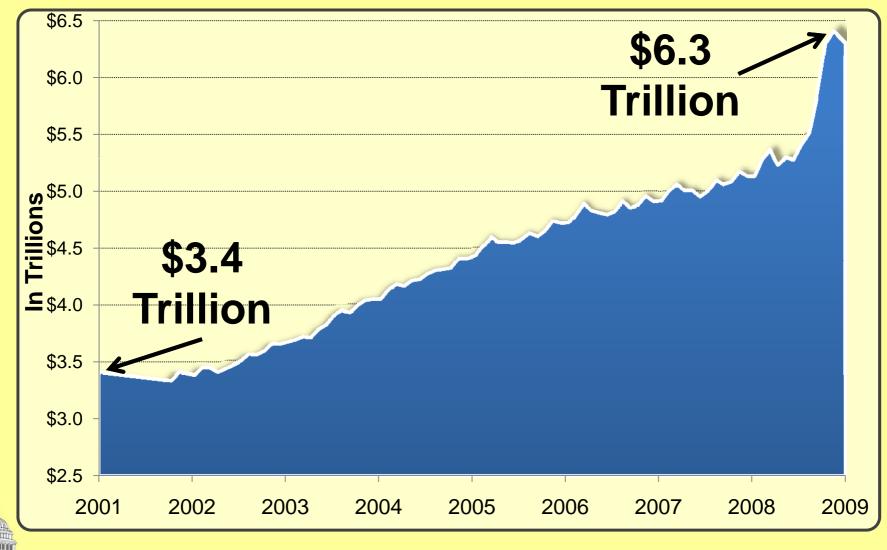

### Obama Plans to Cut Deficit in Half by the End of One Term



# Debt Held by the Public Nearly Doubled During Bush Administration



## **3.6 Million Jobs Lost Since** January 2008



Source: Bureau of Labor Statistics non-farm payrolls, U.S. Department of Labor.

## **Record Deterioration on the Budget Under Republican Administrations**



01/07/2009

### Deficits in the Obama Budget as a Percentage of GDP



# Unemployment Rate Reaches 17-Year High



**HBC** House Budget Committee

Source: BLS and National Bureau of Economic Research

### **Amount of Foreign-Held Treasury Securities Triples Under Bush Administration**



**HBC** House Budget Committee

End-of-year totals from Treasury International Capital System

## Defense Department Budget Tracks Inflation

**Dollars in Billions** 



## Federal Spending if Current Policies are Extended



### Projected Spending on Health Care as Percentage of Gross Domestic Pro