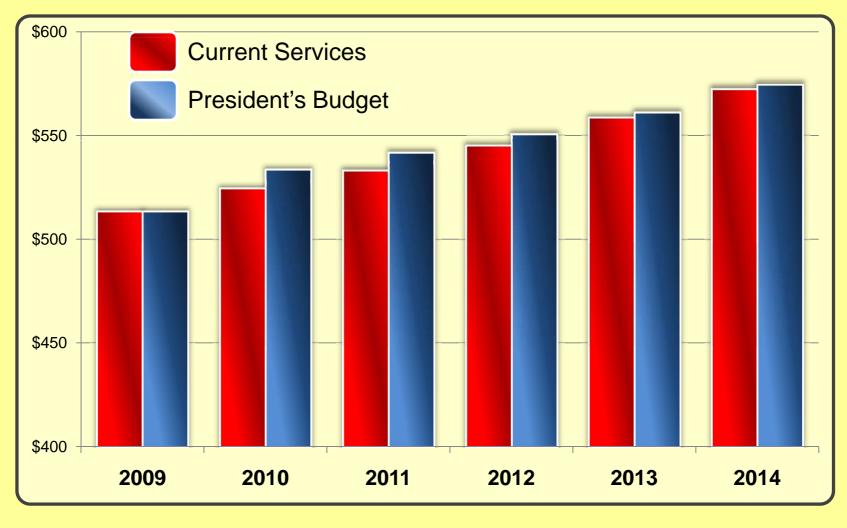

Obama Plans to Cut Deficit in Half by the End of One Term



# Debt Held by the Public Nearly Doubled During Bush Administration



## **3.6 Million Jobs Lost Since** January 2008



Source: Bureau of Labor Statistics non-farm payrolls, U.S. Department of Labor.

## **Record Deterioration on the Budget Under Republican Administrations**



01/07/2009

### Deficits in the Obama Budget as a Percentage of GDP



# Unemployment Rate Reaches 17-Year High



**HBC** House Budget Committee

Source: BLS and National Bureau of Economic Research

### **Amount of Foreign-Held Treasury Securities Triples Under Bush Administration**



**HBC** House Budget Committee

End-of-year totals from Treasury International Capital System

## Defense Department Budget Tracks Inflation

**Dollars in Billions** 



## Federal Spending if Current Policies are Extended



### Projected Spending on Health Care as Percentage of Gross Domestic Product



**HBC** House Budget Committee

Source: CBO