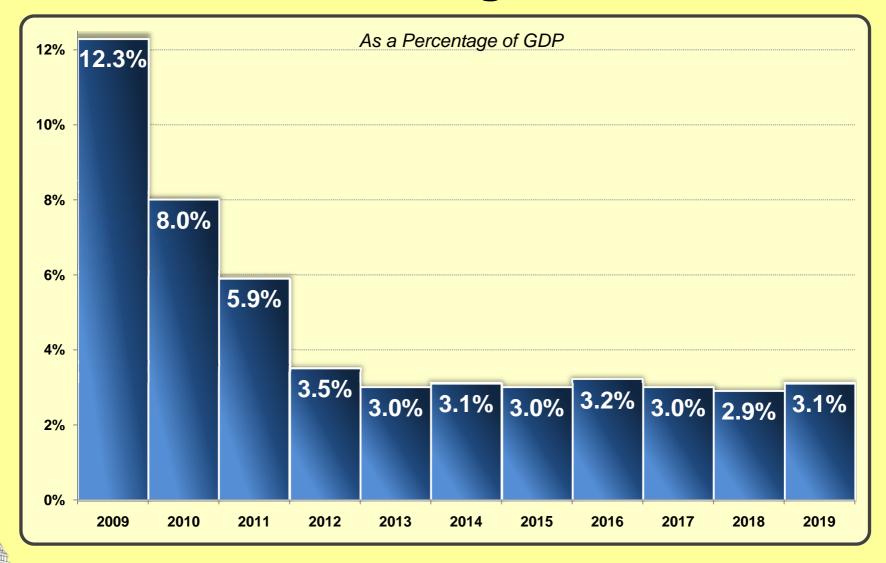

### Obama Plans to Cut Deficit in Half by the End of One Term

### Deficits in the Obama Budget as a Percentage of GDP