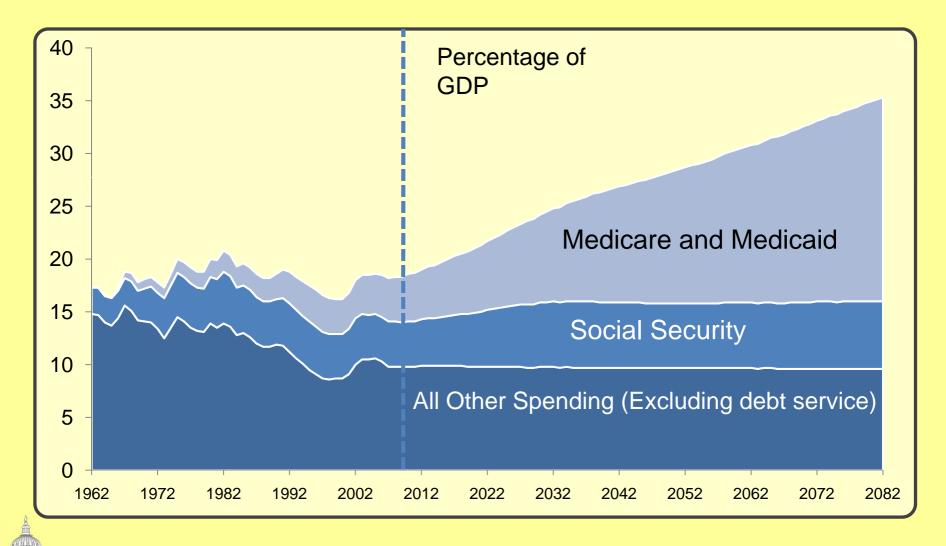

rm



# Debt Held by the Public Nearly Doubled During Bush Administration



## **3.6 Million Jobs Lost Since** January 2008



Source: Bureau of Labor Statistics non-farm payrolls, U.S. Department of Labor.

## **Record Deterioration on the Budget Under Republican Administrations**



01/07/2009

### Deficits in the Obama Budget as a Percentage of GDP



# Unemployment Rate Reaches 17-Year High



**HBC** House Budget Committee

Source: BLS and National Bureau of Economic Research

### **Amount of Foreign-Held Treasury Securities Triples Under Bush Administration**



**HBC** House Budget Committee

End-of-year totals from Treasury International Capital System

## Defense Department Budget Tracks Inflation

**Dollars in Billions** 



## Federal Spending if Current Policies are Extended



### Projected Spending on Health Care as Percentage of Gross Domestic Product



**HBC** House Budget Committee

Source: CBO