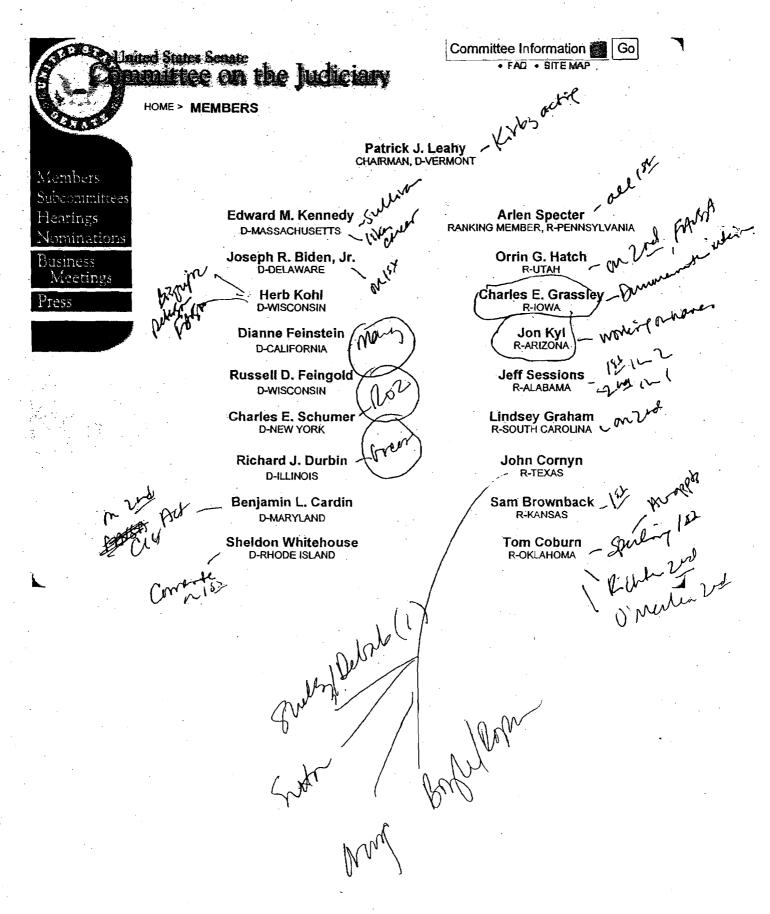

## Goodling, Monica

From:

Goodling, Monica

Sent:

Friday, January 12, 2007 3:11 PM

To:

Roehrkasse, Brian; Elston, Michael (ODAG)

Subject:

RE: Raven Tyson/Asia Journal of Culture and Commerce/619-521-8008

Not yet, to my knowledge - we're giving her until Monday to announce

From:

Roehrkasse, Brian

Sent:

Friday, January 12, 2007 3:10 PM

To: Subject: Elston, Michael (ODAG); Goodling, Monica FW: Raven Tyson/Asia Journal of Culture and Commerce/619-521-8008

Did she resign?

From:

Sellmyer, Charlotte

Sent:

Friday, January 12, 2007 3:10 PM

To:

Roehrkasse, Brian

Subject:

Raven Tyson/Asia Journal of Culture and Commerce/619-521-8008

Re: Statement regarding the termination of U.S. Attorney Carol Lam, San Diego

Editorial@asiamediainc.com

Tracking:

Recipient

Read

Roehrkasse, Brian

Read: 1/12/2007 3:15 PM

Elston, Michael (ODAG)