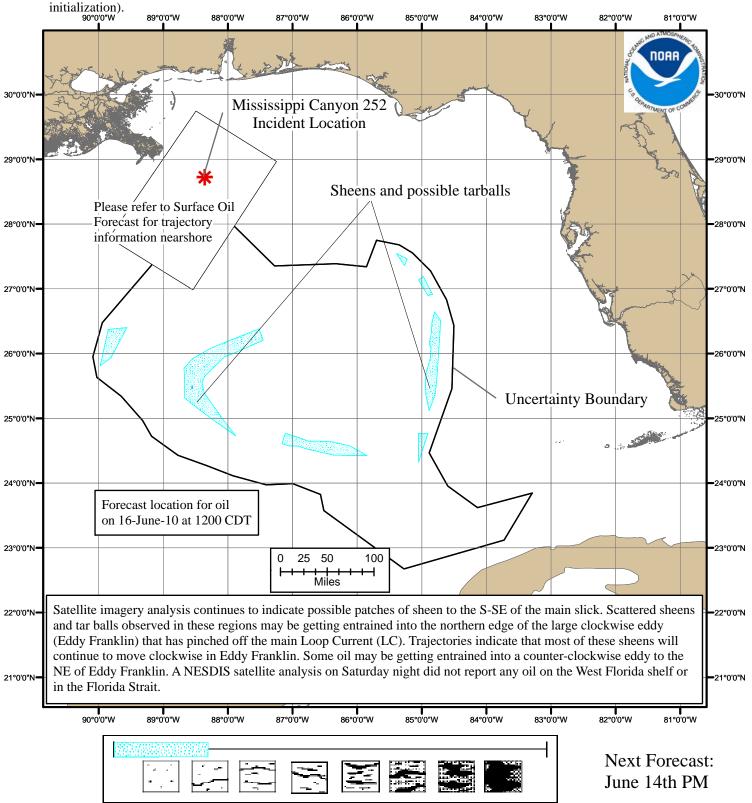

## NOAA/NOS/OR&R

Offshore

Estimate for: 1200 CDT, Wednesday, 6/16/10 Date Prepared: 1900 CDT, Sunday, 6/13/10

Currents were obtained from four models: NOAA Gulf of Mexico, NavO/NCOM, NRL/IASNFS, and NC St./SABGOM. Each includes Loop Current dynamics. Gulf wide winds were obtained from the gridded NCEP product. The model was initialized from June 10 to June 13 satellite imagery analysis, and a June 11 CG/NOAA overflight. The leading edge may contain tarballs that are not readily observable from the imagery (hence not included in the model initialization).