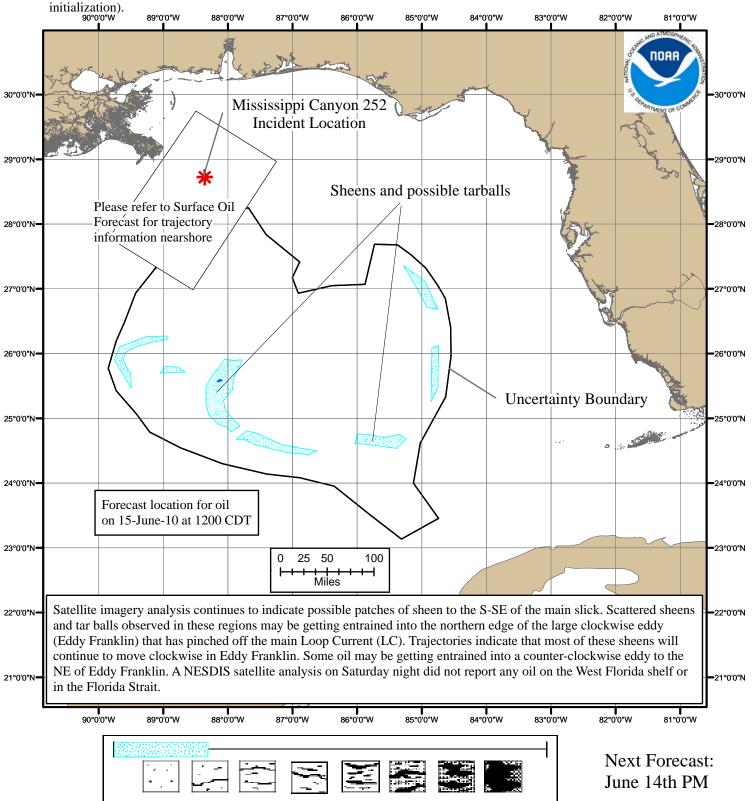

## NOAA/NOS/OR&R

**Offshore** 

Estimate for: 1200 CDT, Tuesday, 6/15/10 Date Prepared: 1900 CDT, Sunday, 6/13/10

Currents were obtained from four models: NOAA Gulf of Mexico, NavO/NCOM, NRL/IASNFS, and NC St./SABGOM. Each includes Loop Current dynamics. Gulf wide winds were obtained from the gridded NCEP product. The model was initialized from June 10 to June 13 satellite imagery analysis, and a June 11 CG/NOAA overflight. The leading edge may contain tarballs that are not readily observable from the imagery (hence not included in the model initialization)