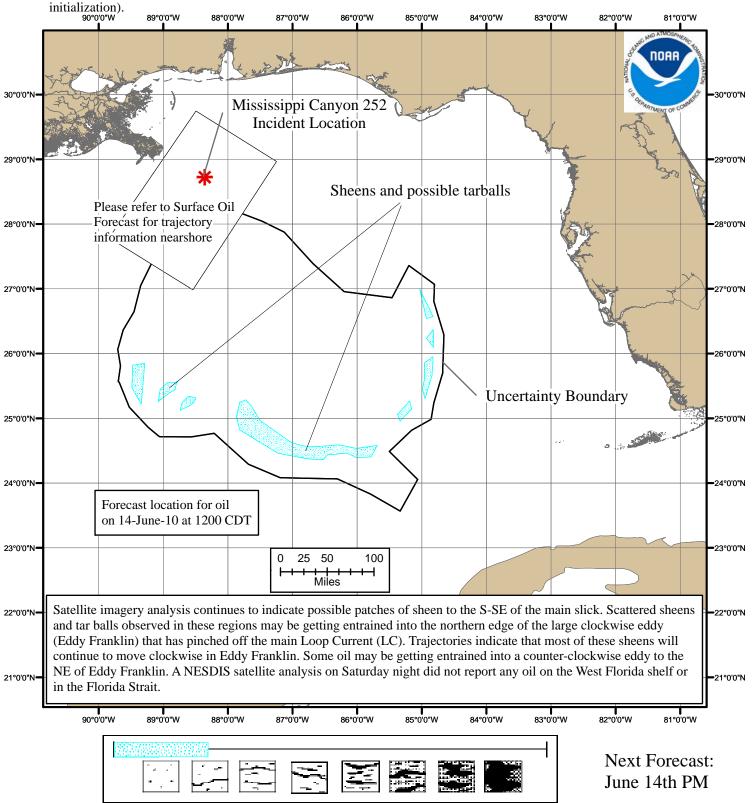

## Offshore Surface Oil Forecast Deepwater Horizon MC252

## NOAA/NOS/OR&R

**Offshore** 

Estimate for: 1200 CDT, Monday, 6/14/10 Date Prepared: 1900 CDT, Sunday, 6/13/10

Currents were obtained from four models: NOAA Gulf of Mexico, NavO/NCOM, NRL/IASNFS, and NC St./SABGOM. Each includes Loop Current dynamics. Gulf wide winds were obtained from the gridded NCEP product. The model was initialized from June 10 to June 13 satellite imagery analysis, and a June 11 CG/NOAA overflight. The leading edge may contain tarballs that are not readily observable from the imagery (hence not included in the model