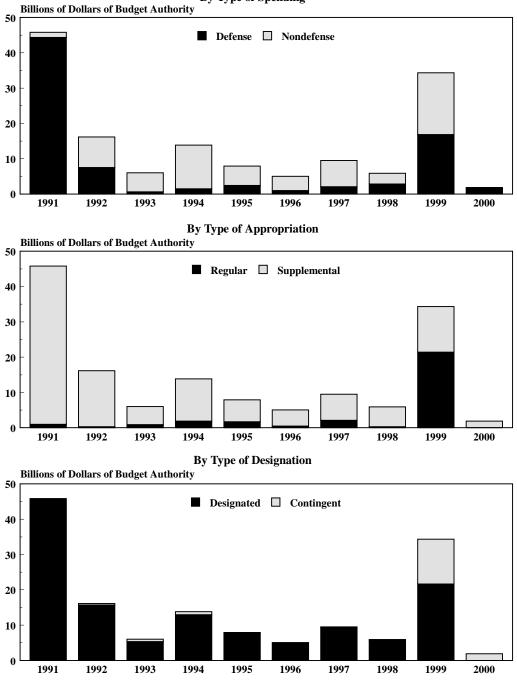

CBO estimates that the 1999 Emergency Supplemental Appropriations Act provides about \$12.9 billion in emergency appropriations for fiscal year 1999 and nearly \$2 billion in emergency funds for fiscal year 2000. Of the amount provided for 1999, about \$9.3 billion is for defense programs and about \$3.6 billion for nondefense programs.<sup>1</sup> Most of the amount available for 2000 is for military pay and retirement.

The act includes emergency appropriations for a variety of purposes. It provides funds for military operations in Kosovo and Southwest Asia, refugee relief in those and other regions, assistance to Jordan and Central America, domestic and international relief for natural disasters (principally the tornadoes in Oklahoma and Kansas and Hurricane Mitch in Central America), and for other purposes.

Except for emergency spending for Operation Desert Shield/Desert Storm (which was offset by foreign contributions), the 1999 act is the largest emergency supplemental enacted since the Budget Enforcement Act of 1990 went into effect.<sup>2</sup> When combined with the \$21.4 billion in emergency appropriations that was provided in the Omnibus Appropriations Act for 1999 (Public Law 105-277), the 1999 emergency supplemental brings total emergency appropriations for the year to just over \$34 billion. That amount is more than three times the annual average of non-Desert Storm/Desert Shield emergency appropriations for the 1991-1999 period.

#### OVERVIEW OF EMERGENCY SPENDING, 1991-2000 (By fiscal year)

|                                                                         | 1991         | 1992      | 1993    | 1994   | 1995  | 1996  | 1997  | 1998  | 1999   | 2000  |
|-------------------------------------------------------------------------|--------------|-----------|---------|--------|-------|-------|-------|-------|--------|-------|
| EMERGENCY SPENDING AMOUNTS<br>(Millions of Dollars of Budget Authority) |              |           |         |        |       |       |       |       |        |       |
| TOTAL                                                                   | 45,846       | 16,168    | 6,029   | 13,855 | 7,935 | 5,051 | 9,536 | 5,903 | 34,356 | 1,881 |
| By Type of Spending                                                     |              |           |         |        |       |       |       |       |        |       |
| Defense                                                                 | 44,387       | 7,527     | 642     | 1,509  | 2,529 | 982   | 2,077 | 2,861 | 16,845 | 1,838 |
| Non-Defense                                                             | 1,459        | 8,641     | 5,387   | 12,346 | 5,406 | 4,069 | 7,459 | 3,042 | 17,511 | 43    |
| By Type of Appropriation                                                |              |           |         |        |       |       |       |       |        |       |
| Regular                                                                 | 1,000        | 314       | 878     | 1,901  | 1,704 | 487   | 2,122 | 313   | 21,444 | 0     |
| Supplemental                                                            | 44,846       | 15,854    | 5,151   | 11,954 | 6,231 | 4,564 | 7,414 | 5,590 | 12,912 | 1,881 |
| By Type of Designation                                                  |              |           |         |        |       |       |       |       |        |       |
| Designated                                                              | 45,846       | 15,708    | 5,336   | 12,942 | 7,717 | 5,047 | 9,236 | 5,749 | 21,665 | C     |
| Contingent                                                              | 0            | 460       | 693     | 913    | 218   | 4     | 300   | 154   | 12,691 | 1,881 |
| NUMBER OF APPROPRIATION ACCOUNTS THA                                    | CONTAIN EMER | GENCY FUN | IDING   |        |       |       |       |       |        |       |
| TOTAL                                                                   | 43           | 93        | 59      | 62     | 48    | 61    | 110   | 60    | 214    | 12    |
| By Type of Spending                                                     |              |           |         |        |       |       |       |       |        |       |
| Defense                                                                 | 37           | 14        | 4       | 10     | 13    | 11    | 15    | 25    | 95     | 10    |
| Non-Defense                                                             | 6            | 79        | 55      | 52     | 35    | 50    | 95    | 35    | 119    | 2     |
|                                                                         |              |           |         |        |       |       |       |       |        |       |
| By Type of Appropriation                                                |              |           |         |        | 9     | 7     | 72    | 3     | 103    | C     |
| By Type of Appropriation<br>Regular                                     | 1            | 2         | 5       | 11     |       |       |       |       | 100    |       |
|                                                                         | 1<br>42      | 2<br>91   | 5<br>54 | 51     | 39    | 54    | 38    | 57    | 111    | 12    |
| Regular<br>Supplemental<br>By Type of Designation                       | 42           | 91        | 54      | 51     | 39    | 54    | 38    | 57    | 111    |       |
| Regular<br>Supplemental                                                 |              |           |         |        |       |       |       |       |        |       |