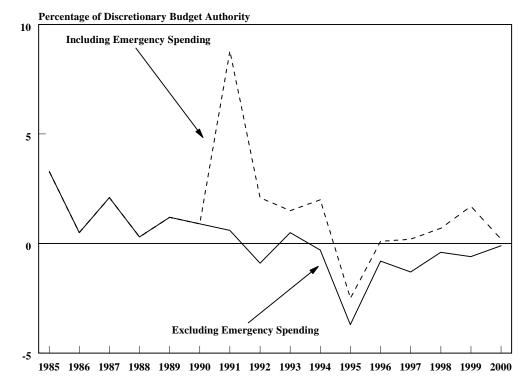

| Table 1.   | Overview of Emergency Spending, 1991-2000                                                               |
|------------|---------------------------------------------------------------------------------------------------------|
| Table 2.   | Emergency Spending, 1991-2000                                                                           |
| Figure 1.  | Emergency Spending, 1991-2000                                                                           |
| Figure 2.  | Discretionary Supplementals Net of Rescissions, 1985-2000                                               |
| Figure 3.  | Supplemental Spending for Disasters (1976-1990) and Domestic Emergency Spending (1991-2000)             |
| Table A-1. | Emergency Spending in Supplemental Appropriations, 1991-2000                                            |
| Table A-2. | Emergency Spending in Regular Appropriations, 1991-2000                                                 |
| Table A-3. | Number of Accounts That Contain Emergency Funding<br>Provided in Supplemental Appropriations, 1991-2000 |