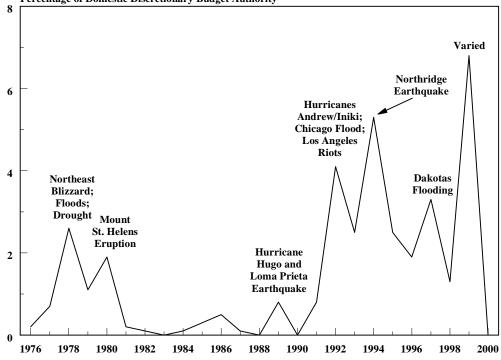

| Table 1.   | Overview of Emergency Spending, 1991-2000                                                               |
|------------|---------------------------------------------------------------------------------------------------------|
| Table 2.   | Emergency Spending, 1991-2000                                                                           |
| Figure 1.  | Emergency Spending, 1991-2000                                                                           |
| Figure 2.  | Discretionary Supplementals Net of Rescissions, 1985-2000                                               |
| Figure 3.  | Supplemental Spending for Disasters (1976-1990) and Domestic Emergency Spending (1991-2000)             |
| Table A-1. | Emergency Spending in Supplemental Appropriations, 1991-2000                                            |
| Table A-2. | Emergency Spending in Regular Appropriations, 1991-2000                                                 |
| Table A-3. | Number of Accounts That Contain Emergency Funding<br>Provided in Supplemental Appropriations, 1991-2000 |