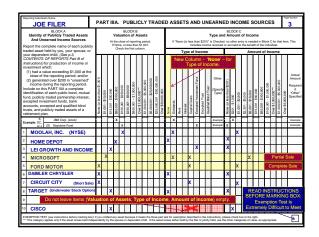

|
| 100111 | RETIREMENT PLANS                                                                                           |
|        | Identify each asset held by a self-directed retirement plan.                                               |
|        | A self-directed retirement plan is one which does not meet the definition of an excepted investment fund.  |
|        | Widely held (i.e. has more than 100 participants or investors); and                                        |
| 6      | Publicly traded (or available) or widely-<br>diversified; and                                              |
|        | Held under circumstances where you don't<br>have control over the financial interests held<br>by the fund. |





## Select Committee on Ethics

# Financial Disclosure



# TEST The reporting individual is not required to report assets, transactions, and/or liabilities which the reporting individual certifies: (1) represents the spouse's or dependent child's sole financial interest or responsibility and which the reporting individual has no knowledge of; (2) which are not in any way, past or present, derived from the income, assets, or activities of the reporting individual; and (3) which the reporting individual neither derives, nor expects to derive, any financial or economic benefit.

| Recorting Individual's Name