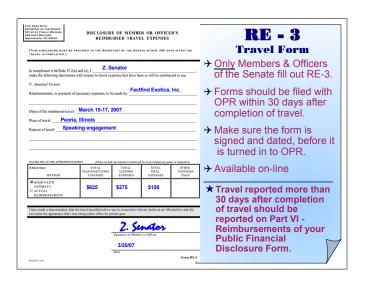

| luring th   | e reporting | name and address), date, and amount of<br>period. Identify the activity (speech, arti-<br>ses in excess of \$335 related to activities | cle, or appearance), w | hich generated the payment.                                                                                      | For further information, see      |          |
|-------------|-------------|----------------------------------------------------------------------------------------------------------------------------------------|------------------------|------------------------------------------------------------------------------------------------------------------|-----------------------------------|----------|
| Date of     | Payment     | Name of Source                                                                                                                         | A                      | ddress (City, State)                                                                                             | Speech, Article,<br>or Appearance | Amount   |
| vample      | 3/26/0X     | Association of American Associations                                                                                                   | Wash, DC               | EXAMPLE                                                                                                          | Speech EXAMPLE                    | \$1,000  |
| aming/fill. | 7/23/0X     | XYZ Megezine                                                                                                                           | NY, NY                 | EXAMPLE                                                                                                          | Article EXAMPLE                   | \$500    |
| 6/1         | 0/07        | LET'S GO KNICKS, INC.                                                                                                                  | CHICAGO                | ), ILLINOIS                                                                                                      | SPEECH                            | \$2000   |
|             |             |                                                                                                                                        |                        |                                                                                                                  |                                   |          |
| -           |             |                                                                                                                                        | -                      |                                                                                                                  |                                   |          |
| -           |             |                                                                                                                                        | _                      |                                                                                                                  |                                   |          |
|             |             |                                                                                                                                        |                        |                                                                                                                  |                                   |          |
|             |             |                                                                                                                                        |                        |                                                                                                                  |                                   |          |
|             |             |                                                                                                                                        |                        |                                                                                                                  |                                   |          |
| -           |             |                                                                                                                                        |                        |                                                                                                                  |                                   |          |
| -           |             |                                                                                                                                        |                        |                                                                                                                  |                                   |          |
| -           |             |                                                                                                                                        |                        |                                                                                                                  |                                   |          |
|             |             |                                                                                                                                        |                        |                                                                                                                  |                                   |          |
| 0           |             | Remember to su                                                                                                                         |                        |                                                                                                                  |                                   |          |
|             |             | to the Ethics Co                                                                                                                       | mmittee na             | ming the char                                                                                                    | itable                            |          |
|             |             | organization whi                                                                                                                       | ch receive             | d the payment                                                                                                    | -                                 | <u>.</u> |
| -           |             |                                                                                                                                        |                        |                                                                                                                  |                                   | _        |
| 3           |             |                                                                                                                                        |                        | and the second |                                   |          |
|             |             |                                                                                                                                        |                        |                                                                                                                  |                                   |          |

| Last Name                                                                                                                                                              |                                                                                                                                                                                                                                                                                                                                                                          | First Name and Middle Initial                                                                                | Tek                                                                                                                                                                                                                                                                                                                                                                                   | phone Number (Include                                                                                                                                                                                                                           | Area Code)                                                                                                                                                                                                                                                                     |                                                                                                                                                                                                                                                                                                                                            |
|------------------------------------------------------------------------------------------------------------------------------------------------------------------------|--------------------------------------------------------------------------------------------------------------------------------------------------------------------------------------------------------------------------------------------------------------------------------------------------------------------------------------------------------------------------|--------------------------------------------------------------------------------------------------------------|---------------------------------------------------------------------------------------------------------------------------------------------------------------------------------------------------------------------------------------------------------------------------------------------------------------------------------------------------------------------------------------|-------------------------------------------------------------------------------------------------------------------------------------------------------------------------------------------------------------------------------------------------|--------------------------------------------------------------------------------------------------------------------------------------------------------------------------------------------------------------------------------------------------------------------------------|--------------------------------------------------------------------------------------------------------------------------------------------------------------------------------------------------------------------------------------------------------------------------------------------------------------------------------------------|
| FILER                                                                                                                                                                  |                                                                                                                                                                                                                                                                                                                                                                          | JOE                                                                                                          |                                                                                                                                                                                                                                                                                                                                                                                       | 202-224-29                                                                                                                                                                                                                                      | 81                                                                                                                                                                                                                                                                             |                                                                                                                                                                                                                                                                                                                                            |
| 22.53                                                                                                                                                                  |                                                                                                                                                                                                                                                                                                                                                                          | Calendar Year Covered by Ar                                                                                  | nual Report Offi                                                                                                                                                                                                                                                                                                                                                                      | te / Agency in which Emp                                                                                                                                                                                                                        | ployed (or formerly employed)                                                                                                                                                                                                                                                  |                                                                                                                                                                                                                                                                                                                                            |
| X                                                                                                                                                                      | ANNUAL FILER                                                                                                                                                                                                                                                                                                                                                             | 2007                                                                                                         | U                                                                                                                                                                                                                                                                                                                                                                                     | S SENATE                                                                                                                                                                                                                                        | ETHICS COMM                                                                                                                                                                                                                                                                    | ITTEE                                                                                                                                                                                                                                                                                                                                      |
|                                                                                                                                                                        | TERMINATION FILER                                                                                                                                                                                                                                                                                                                                                        | Dates Covered by Termination                                                                                 | Report Off                                                                                                                                                                                                                                                                                                                                                                            | ce / Agency in which For                                                                                                                                                                                                                        | nerty Employed                                                                                                                                                                                                                                                                 | Termination Date (mmiddiyy):                                                                                                                                                                                                                                                                                                               |
| overnment) for whi<br>ayment directly to i<br>letermine whether y<br>oport, please refer<br>bisclosure Report o<br>thics.<br>Where to File: File<br>Room 220, Hart Ser | ties or the status of the individual within<br>the specific organization makes is<br>a charitable organization in list of hono<br>us are an eporting individual for purpose<br>to the instructions for the Senate Public<br>contact the U.S. Senate Select Committee o<br>nate Office Bubling, U.S. Senate, Wash<br>note: This is <u>not</u> the filing location for the | the total of all such<br>readines correspon<br>Financial<br>the on<br>nEthios,<br>ington,<br>buble<br>public | one may be granted if no<br>actionalose may not excee<br>ad with the filing dates of 1<br>Report.<br>fs: List the date of the pay<br>is date of the activity piving<br>se (oby, state) of the source<br>oily, state) of the respire<br>a amount of the payment<br>the reporting period of th<br>source form fixed in conju-<br>noort certifying that your re<br>payments were made bo | id 90 days. These filing<br>the Senate Public<br>yment (or, if<br>g rise to the payment),<br>noe of the payment, the<br>it charitable<br>: include all payments<br>so annual or termination<br>vidion with this report,<br>port is complete and | last day of the filing extension<br>penalty fee. Weivers of this fe<br>extraordinary circumstances, i<br>failing to file this report may re<br>criminal sanctions. (See 2 U.)<br>Review of Reports: These re<br>Committee along with the com<br>days of the filing date. These | is granted, more than 30 days after<br>pendor, shall be usable to a \$300<br>en may be granted by the Committee<br>regular the imposition of a solid and<br>6.2.7.70 at seq and 16 0.3.6.1000<br>sports will be reviewed by the<br>responding public pendor with the list<br>in Government Act of 19<br>the Ethics in Government Act of 19 |
| Date                                                                                                                                                                   | Source of Payment (                                                                                                                                                                                                                                                                                                                                                      |                                                                                                              | Recipient Ch                                                                                                                                                                                                                                                                                                                                                                          |                                                                                                                                                                                                                                                 | ation (Name, Addre                                                                                                                                                                                                                                                             | ss) Amount                                                                                                                                                                                                                                                                                                                                 |
| 6/10/06                                                                                                                                                                | LETS GO KNICKS C                                                                                                                                                                                                                                                                                                                                                         | IICAGO, IL                                                                                                   | AMERICAN R                                                                                                                                                                                                                                                                                                                                                                            | EDCROSS W                                                                                                                                                                                                                                       | ASH, DC                                                                                                                                                                                                                                                                        | \$2,000                                                                                                                                                                                                                                                                                                                                    |
|                                                                                                                                                                        |                                                                                                                                                                                                                                                                                                                                                                          | X                                                                                                            |                                                                                                                                                                                                                                                                                                                                                                                       |                                                                                                                                                                                                                                                 |                                                                                                                                                                                                                                                                                |                                                                                                                                                                                                                                                                                                                                            |
|                                                                                                                                                                        | This particula                                                                                                                                                                                                                                                                                                                                                           | ar page of th<br>US Senate                                                                                   |                                                                                                                                                                                                                                                                                                                                                                                       |                                                                                                                                                                                                                                                 |                                                                                                                                                                                                                                                                                | the                                                                                                                                                                                                                                                                                                                                        |
|                                                                                                                                                                        |                                                                                                                                                                                                                                                                                                                                                                          |                                                                                                              |                                                                                                                                                                                                                                                                                                                                                                                       |                                                                                                                                                                                                                                                 |                                                                                                                                                                                                                                                                                |                                                                                                                                                                                                                                                                                                                                            |
|                                                                                                                                                                        | ertification                                                                                                                                                                                                                                                                                                                                                             |                                                                                                              | Signature of Reportin                                                                                                                                                                                                                                                                                                                                                                 | g Individual                                                                                                                                                                                                                                    |                                                                                                                                                                                                                                                                                | Date (Month, Day, Year)                                                                                                                                                                                                                                                                                                                    |