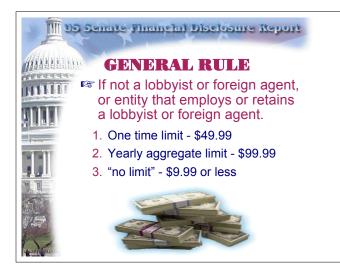

| not authorize their acceptance<br>e a violation of Senate Rule 3<br>July 8, 2007, Marble Statue - waiver granted<br>Royal Palm Tree - waiver granted (? - Date)                                                                                                                                                                                                                                                                                                                                                    | \$500                                                                                   |

| <br> |  |
|------|--|
| <br> |  |
| <br> |  |
| <br> |  |
| <br> |  |
|      |  |
| <br> |  |
|      |  |
|      |  |





| JOE FILER                                                                                                                                                                                                                                 |                                                                                                                                                                                                                                                                                  | PART V. GIFTS