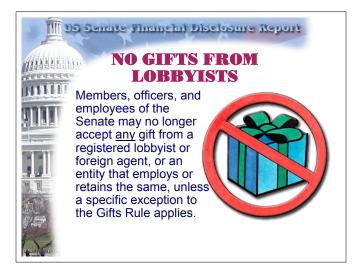

| not authorize their acceptance<br>e a violation of Senate Rule 3<br>July 8, 2007, Marble Statue - waiver granted<br>Royal Palm Tree - waiver granted (? - Date)                                                                                                                                                                                                                                                                                                                                                    | \$500                                                                                   |

| <br> |  |
|------|--|
| <br> |  |
| <br> |  |
| <br> |  |
| <br> |  |
|      |  |
| <br> |  |
|      |  |
|      |  |





| JOE FILER                                                                                                                                                                                                                                 |                                                                                                                                                                                                                                                                                  | PART V. GIFTS