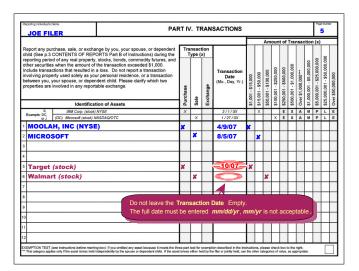

--------------------|
|                                              |
| Amour<br>Require<br>if<br>'Other<br>Specifie |
| Example                                      |
| Example                                      |
| \$6,34                                       |
|                                              |
| the                                          |
| ed                                           |
|                                              |
|                                              |
|                                              |
|                                              |
|                                              |
|                                              |

| <br> |
|------|
| <br> |
| <br> |
| <br> |
|      |
|      |
|      |
|      |
|      |





| JOE FILER                                                                                                                                                                                                                                      |                                                                                                                                                                                                                                                                                  | PART V. GIFTS