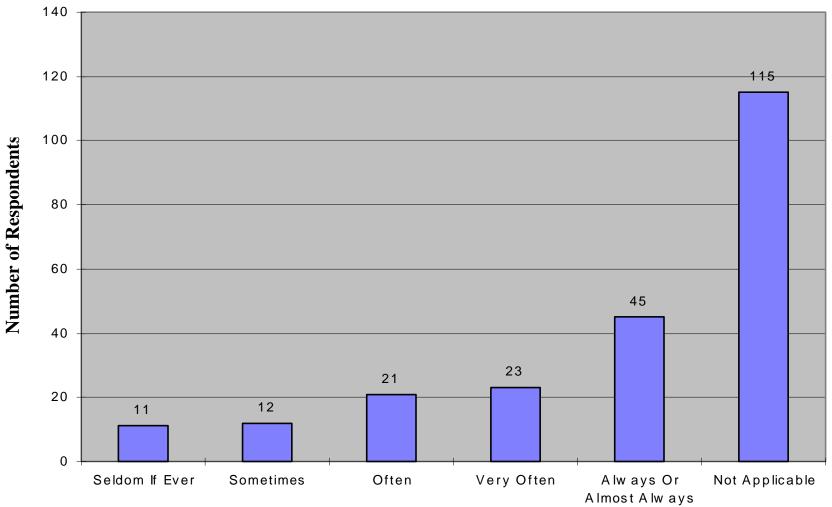

### Timely Receipt of Mail Allowing for a Prompt Response by Type of Respondent

M ail D elivered on a C onsistent S chedule