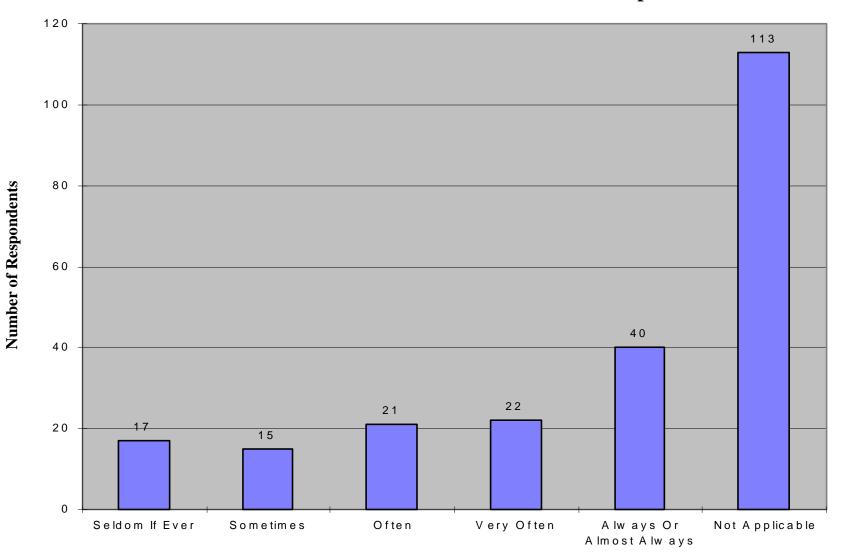

## **Satisfaction with House Mail Operations**

<sup>&</sup>lt;sup>1</sup> Six respondents did not identify themselves or their office.

The survey results indicate that customers are generally very satisfied with mail operations. The satisfaction level of the respondents is 75 percent "very often" to "always" satisfied. These results indicate that customer satisfaction has increased during the past two years. (The customer satisfaction survey conducted during the initial audit of the House in 1995 indicated that 66 percent of the respondents were "satisfied" to "very satisfied" with the House Post Office.)