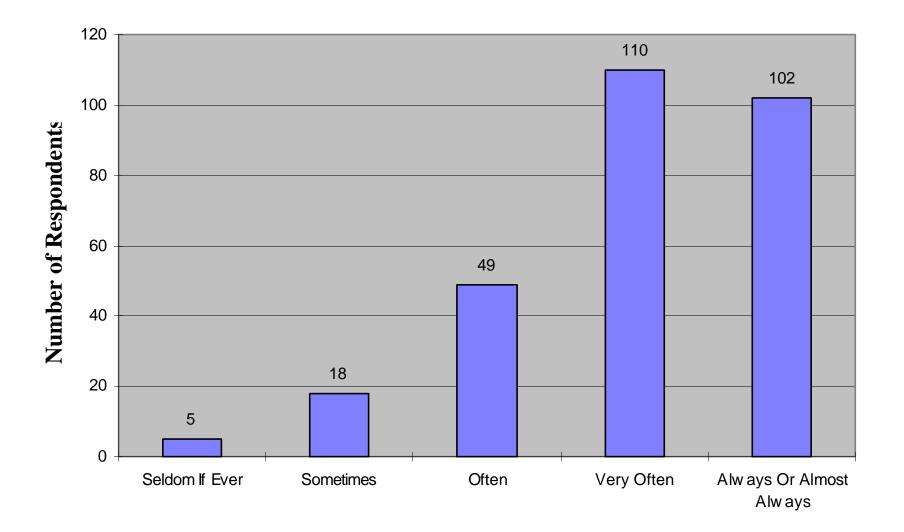

## **Satisfaction with House Mail Operations**

<sup>&</sup>lt;sup>1</sup> Six respondents did not identify themselves or their office.

The survey results indicate that customers are generally very satisfied with mail operations. The satisfaction level of the respondents is 75 percent "very often" to "always" satisfied. These results indicate that customer satisfaction has increased during the past two years. (The customer satisfaction survey conducted during the initial audit of the House in 1995 indicated that 66 percent of the respondents were "satisfied" to "very satisfied" with the House Post Office.)