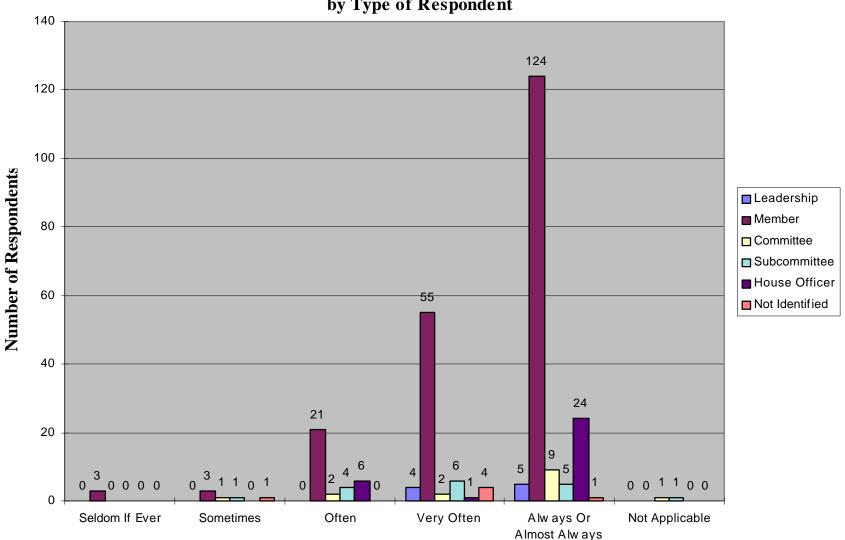

#### Satisfaction with House Mail Operations by Type of Respondent

Timely Receipt of Mail Allowing for a Prompt Response