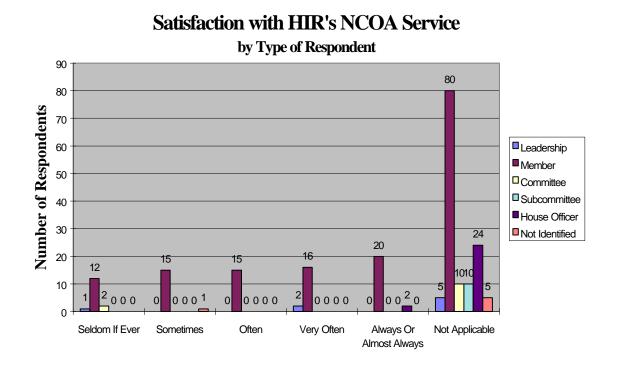

# Frequency of Updating Mailing Lists Using HIR's NCOA Service by Type of Respondent

Satisfaction with HIR's NCOA Service

Mail Operations Customer Satisfaction Survey

Office of Inspector General U.S. House of Representatives