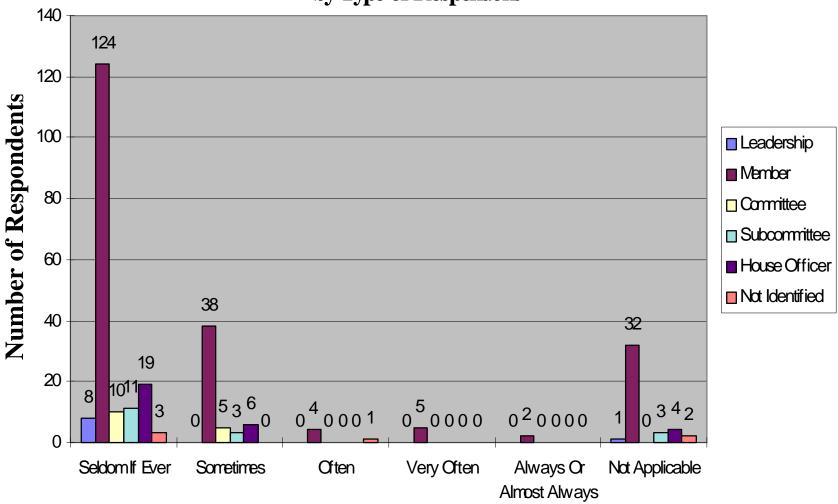

#### Satisfaction with House Mail Operations by Type of Respondent

Timely Receipt of Mail Allowing for a Prompt Response