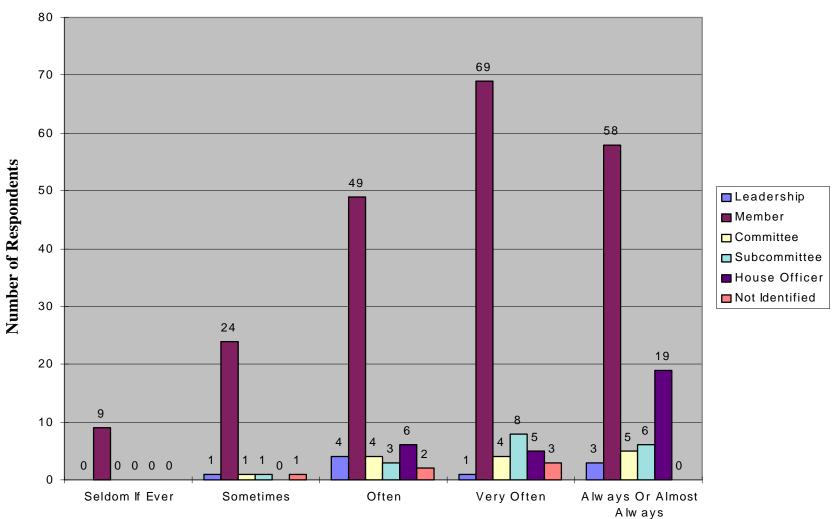

#### Mail Delivered on a Consistent Schedule by Type of Respondent

Tim ely Delivery of Constituent Correspondence