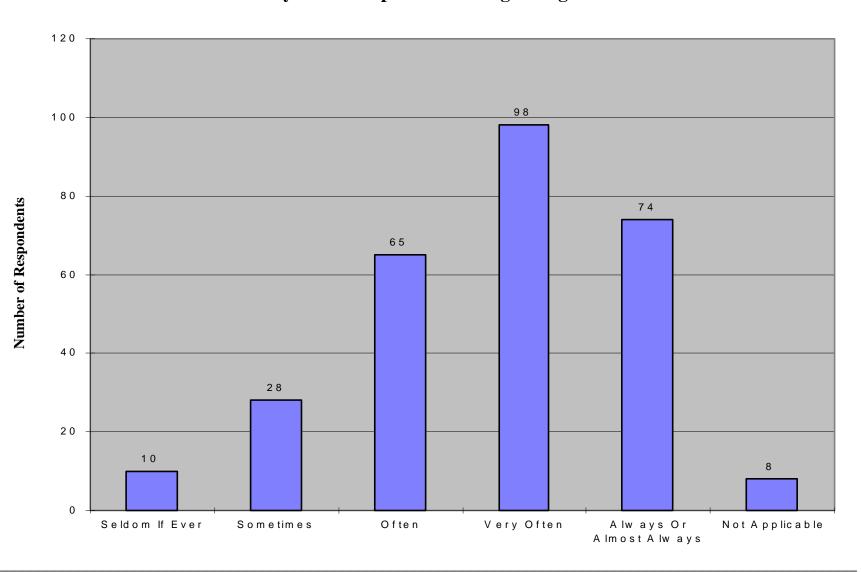

### Timely Receipt of Mail Allowing for a Prompt Response by Type of Respondent

M ail D elivered on a C onsistent S chedule