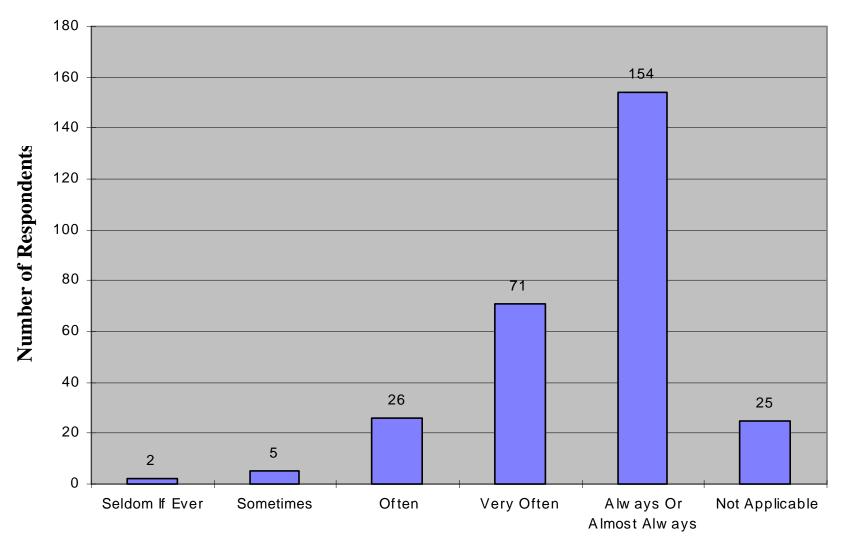

## **Satisfaction with House Mail Operations**

<sup>&</sup>lt;sup>1</sup> Six respondents did not identify themselves or their office.

The survey results indicate that customers are generally very satisfied with mail operations. The satisfaction level of the respondents is 75 percent "very often" to "always" satisfied. These results indicate that customer satisfaction has increased during the past two years. (The customer satisfaction survey conducted during the initial audit of the House in 1995 indicated that 66 percent of the respondents were "satisfied" to "very satisfied" with the House Post Office.)