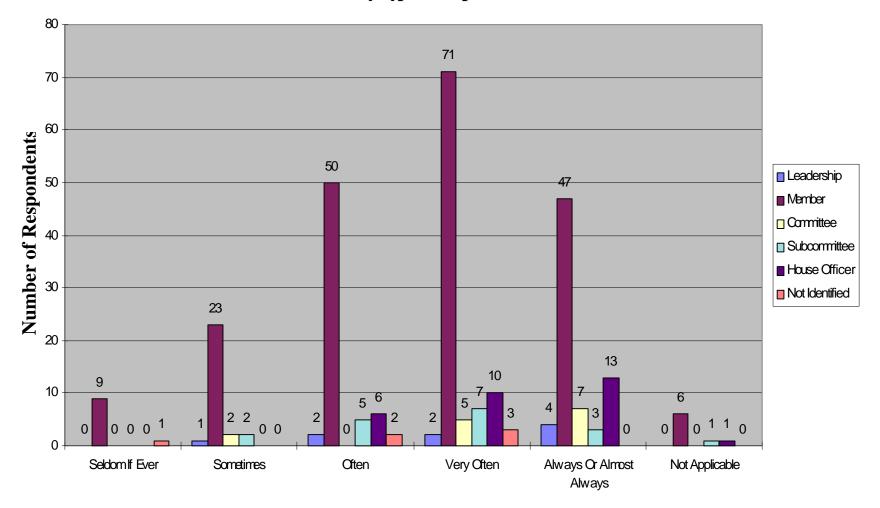

#### Mail Delivered on a Consistent Schedule by Type of Respondent

Tim ely Delivery of Constituent Correspondence