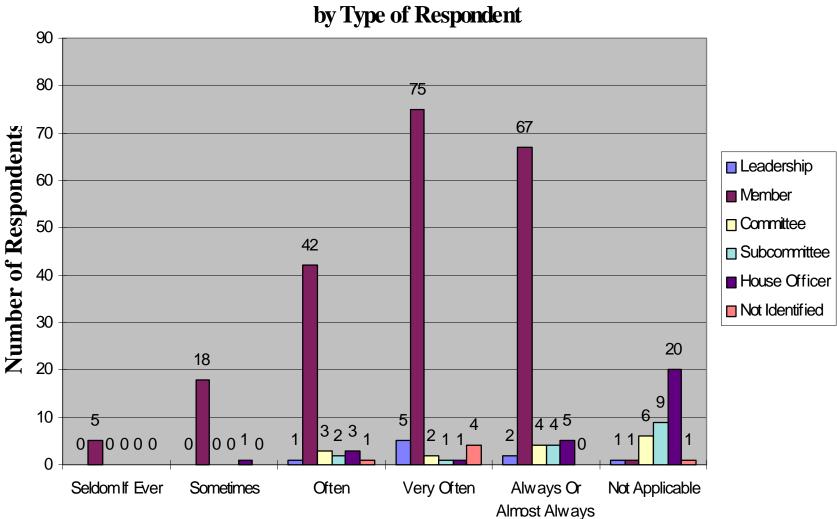

#### Mail Delivered on a Consistent Schedule by Type of Respondent

Tim ely Delivery of Constituent Correspondence