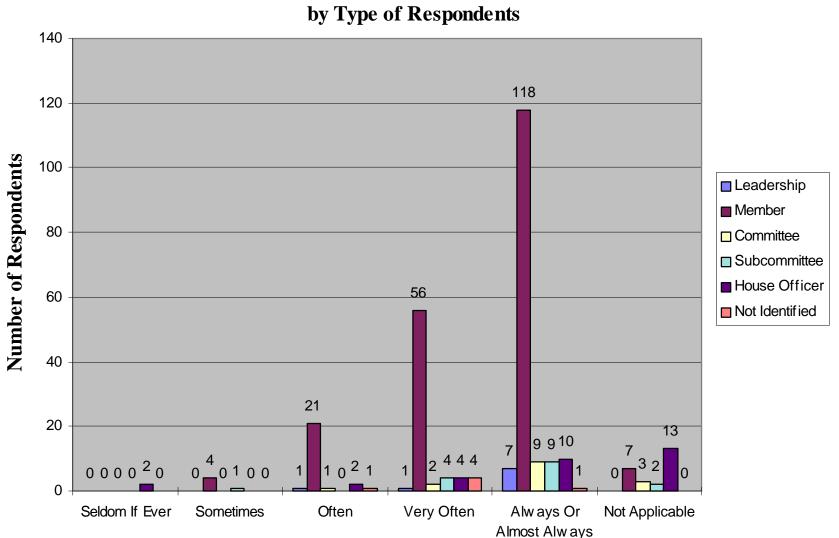

#### Satisfaction with House Mail Operations by Type of Respondent

Timely Receipt of Mail Allowing for a Prompt Response