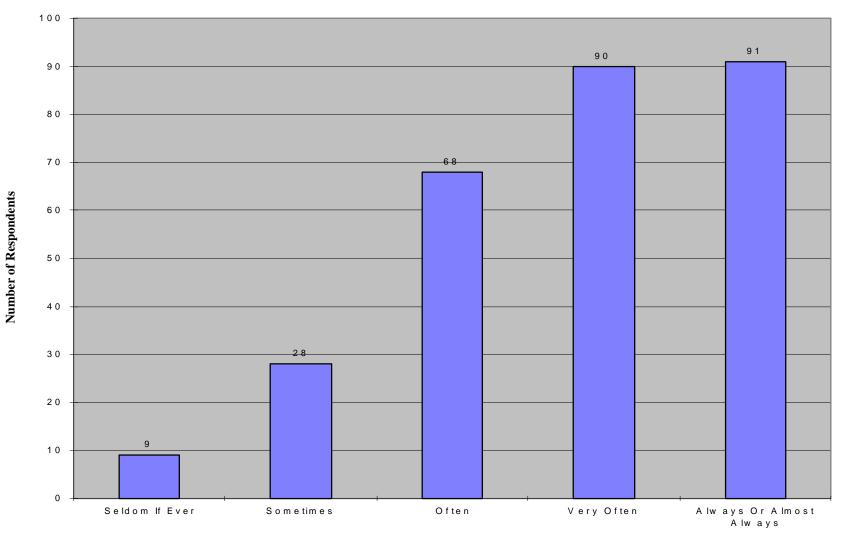

### Timely Receipt of Mail Allowing for a Prompt Response by Type of Respondent

M ail D elivered on a C onsistent S chedule