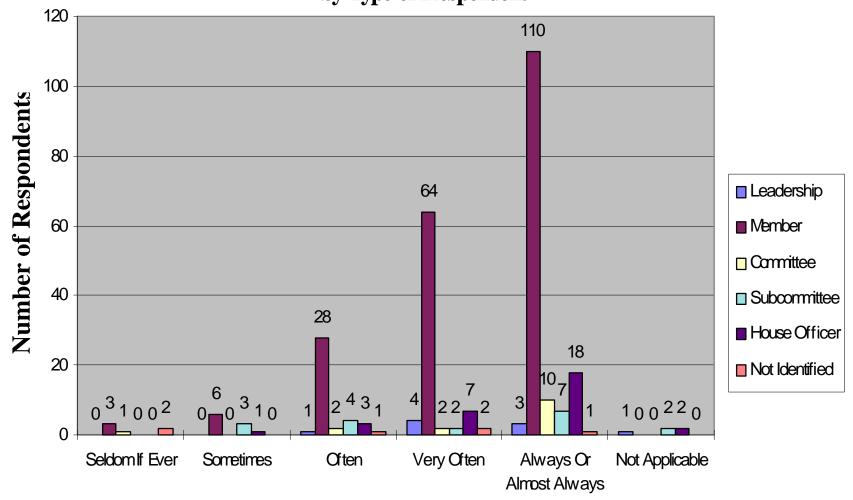

#### Satisfaction with House Mail Operations by Type of Respondent

Timely Receipt of Mail Allowing for a Prompt Response