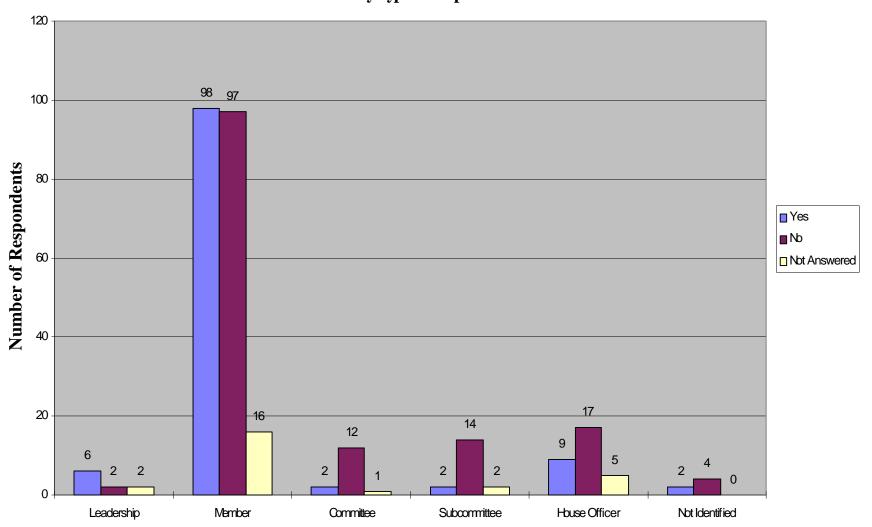

#### Satisfaction with House Mail Operations by Type of Respondent

Timely Receipt of Mail Allowing for a Prompt Response