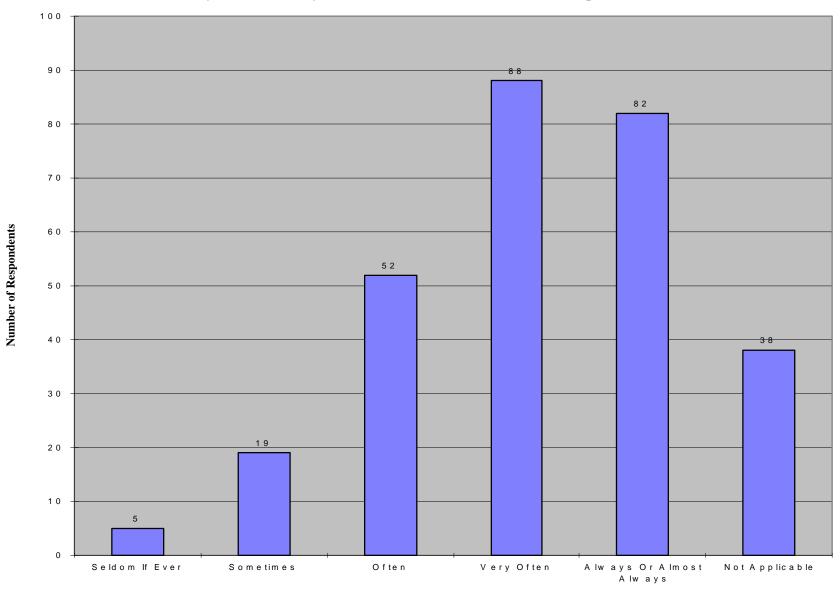

### Timely Receipt of Mail Allowing for a Prompt Response by Type of Respondent

M ail D elivered on a C onsistent S chedule