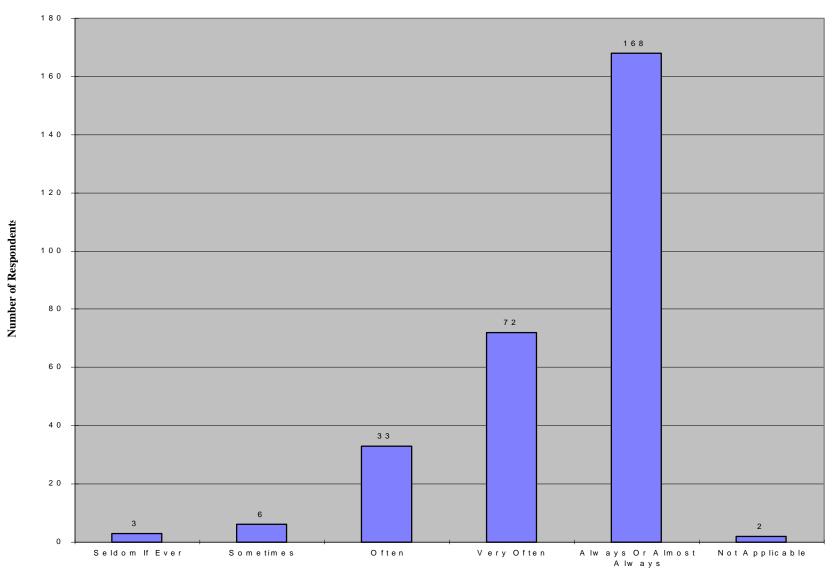

## **Satisfaction with House Mail Operations**

<sup>&</sup>lt;sup>1</sup> Six respondents did not identify themselves or their office.

The survey results indicate that customers are generally very satisfied with mail operations. The satisfaction level of the respondents is 75 percent "very often" to "always" satisfied. These results indicate that customer satisfaction has increased during the past two years. (The customer satisfaction survey conducted during the initial audit of the House in 1995 indicated that 66 percent of the respondents were "satisfied" to "very satisfied" with the House Post Office.)