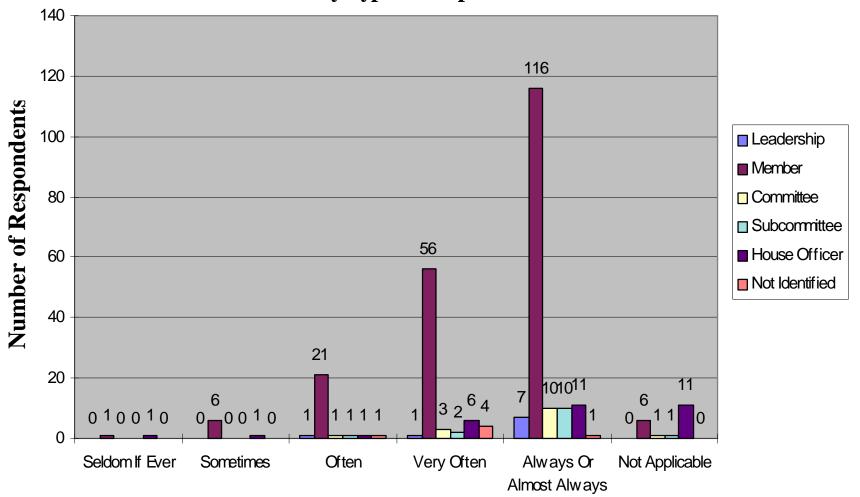

#### Mail Delivered on a Consistent Schedule by Type of Respondent

Tim ely Delivery of Constituent Correspondence