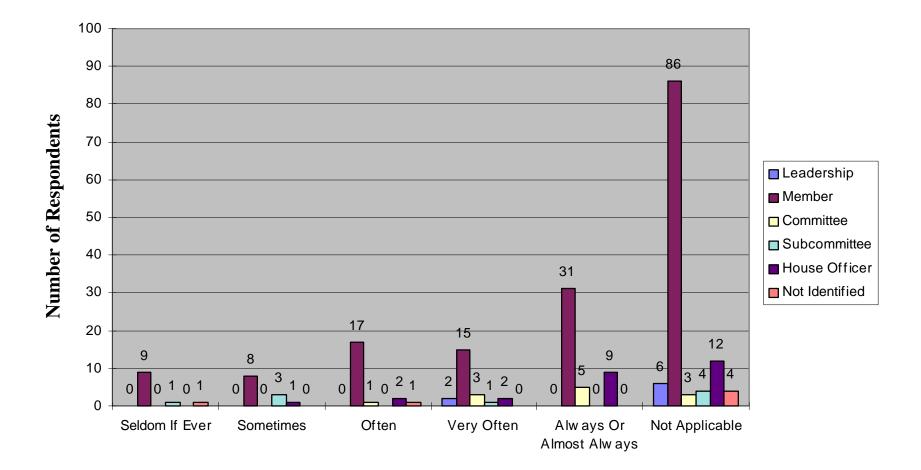

#### Mail Delivered on a Consistent Schedule by Type of Respondent

Tim ely Delivery of Constituent Correspondence