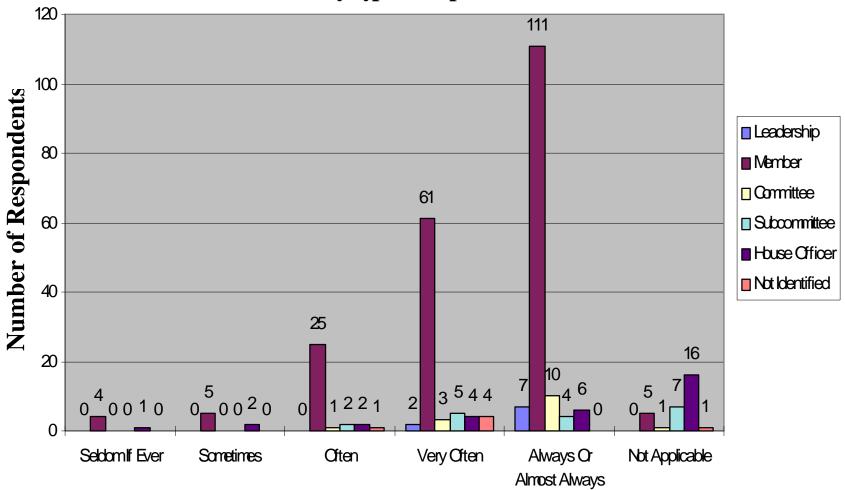

# Satisfaction with Distribution of 'Dear Colleague'' Letters by Type of Respondent

Promptness of Mail Pickup