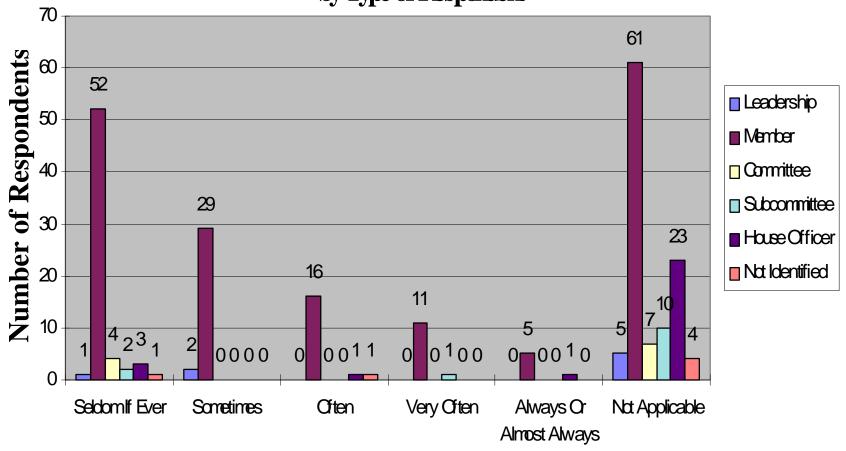

ions

# Complaints about House Mail Operations by Type of Respondent



## Satisfaction with the Timeliness of Response to Complaints



### Satisfaction with the Timeliness of Response to Complaints by Type of Respondent





#### Satisfaction with the Resolution of Complaints

# Satisfaction with the Resolution of Complaints by Type of Respondent



### Use of Outgoing/Incoming Mailbox Provided by Furnishings



## Use of Outgoing/Incoming Mailbox Provided by Furnishings by Type of Respondent



# House Awareness of HIR's National Change of Address (NCOA) Service



### House Awareness of HIR's NCOA Service by Type of Respondent





#### Frequency of Updating Mailing Lists Using of HIR's NCOA Service

# Frequency of Updating Mailing Lists Using HIR's NCOA Service by Type of Respondent





Satisfaction with HIR's NCOA Service

Mail Operations Customer Satisfaction Survey

Office of Inspector General U.S. House of Representatives



U.S. House of Representatives

#### EXHIBIT B

#### HOUSE MAIL OPERATIONS CUSTOMER SATISFACTION SURVEY QUESTIONAIRE

#### SURVEY OF HOUSE POSTAL OPERATIONS

| Please Check The Applicable Box:                                                   |                                            |                                                    |                                                   |                                                     |                                                                   |                   |
|------------------------------------------------------------------------------------|-----------------------------