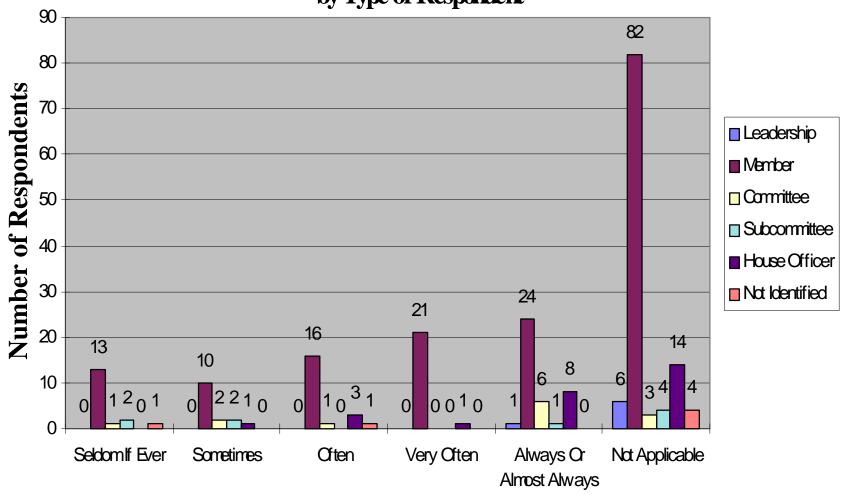

#### Satisfaction with House Mail Operations by Type of Respondent

Timely Receipt of Mail Allowing for a Prompt Response