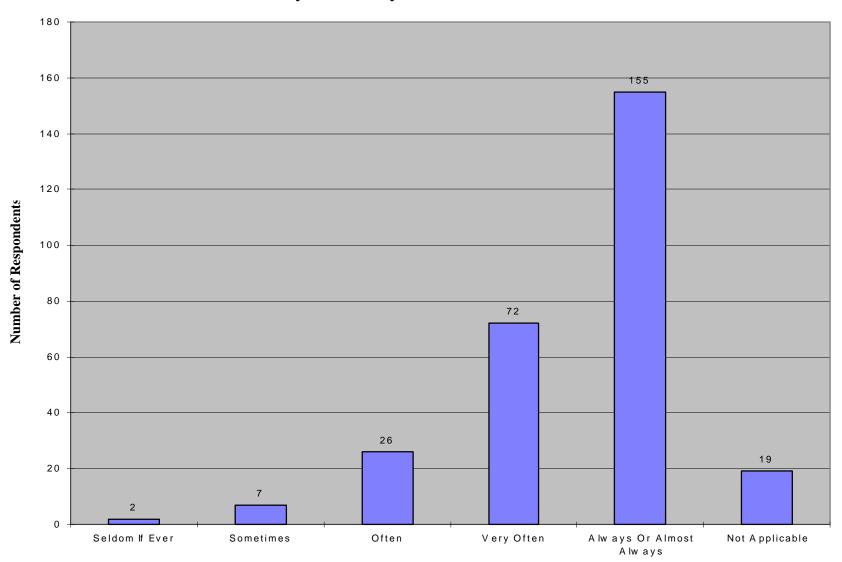

#### Mail Delivered on a Consistent Schedule by Type of Respondent

Tim ely Delivery of Constituent Correspondence