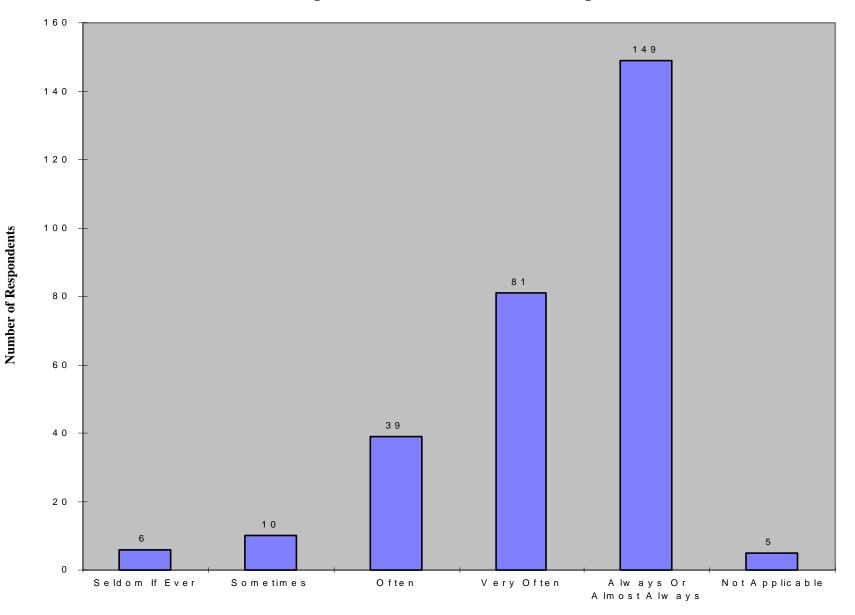

## **Satisfaction with House Mail Operations**

<sup>&</sup>lt;sup>1</sup> Six respondents did not identify themselves or their office.

The survey results indicate that customers are generally very satisfied with mail operations. The satisfaction level of the respondents is 75 percent "very often" to "always" satisfied. These results indicate that customer satisfaction has increased during the past two years. (The customer satisfaction survey conducted during the initial audit of the House in 1995 indicated that 66 percent of the respondents were "satisfied" to "very satisfied" with the House Post Office.)