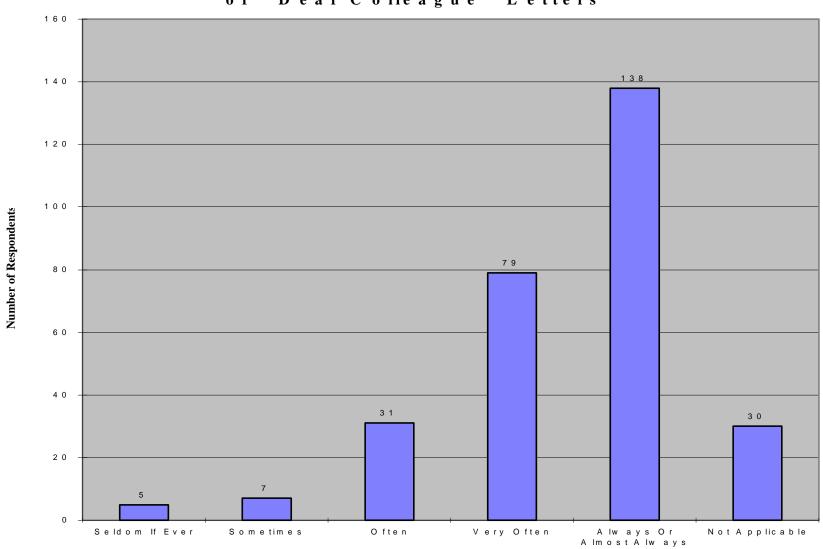

## Notified that Another Office Received Your Mail by Type of Respondent

Satisfaction with the Distribution of "Dear Colleague" Letters