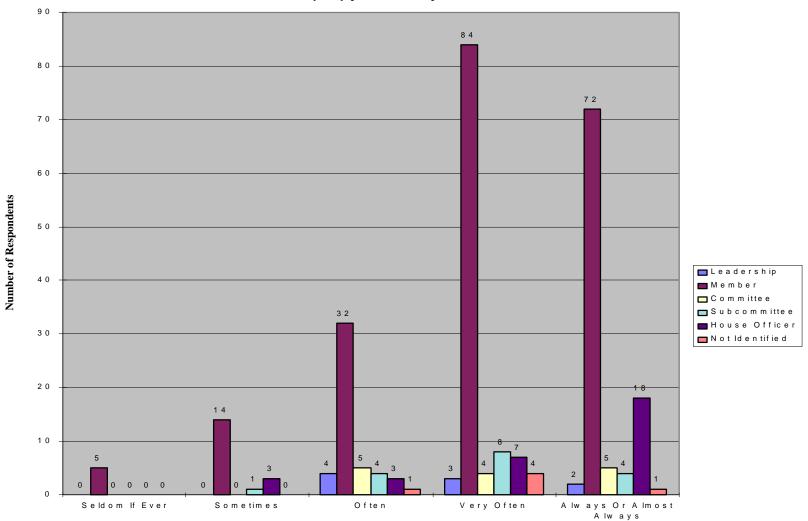

#### Satisfaction with House Mail Operations by Type of Respondent

Timely Receipt of Mail Allowing for a Prompt Response