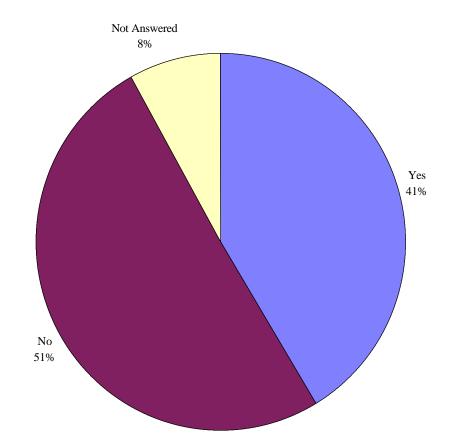

## **Satisfaction with House Mail Operations**

<sup>&</sup>lt;sup>1</sup> Six respondents did not identify themselves or their office.

The survey results indicate that customers are generally very satisfied with mail operations. The satisfaction level of the respondents is 75 percent "very often" to "always" satisfied. These results indicate that customer satisfaction has increased during the past two years. (The customer satisfaction survey conducted during the initial audit of the House in 1995 indicated that 66 percent of the respondents were "satisfied" to "very satisfied" with the House Post Office.)