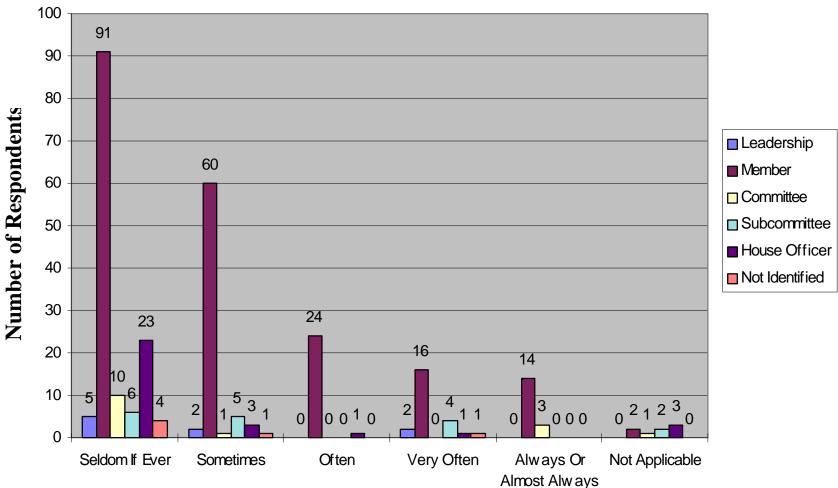

#### Satisfaction with House Mail Operations by Type of Respondent

Timely Receipt of Mail Allowing for a Prompt Response