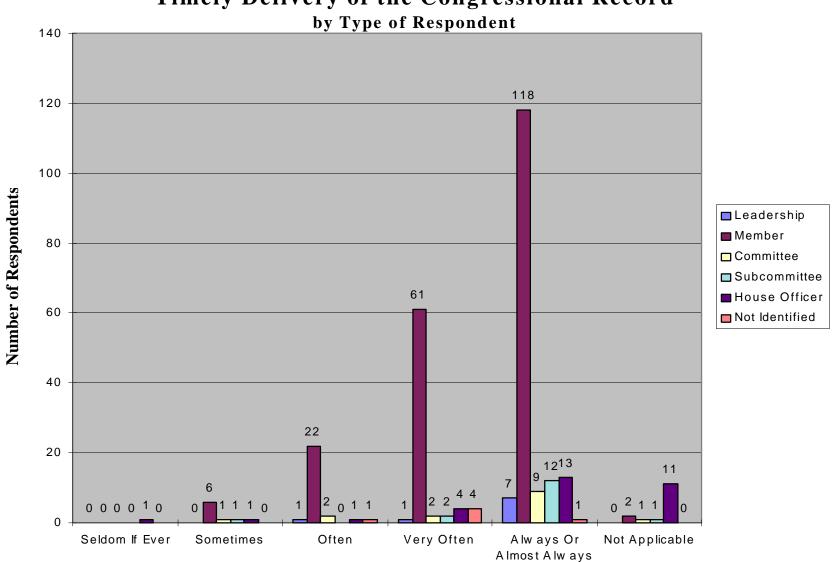

## Timely Delivery of Constituent Correspondence by Type of Respondent

Tim ely Delivery of the Congressional Record

Mail Operations Customer Satisfaction Survey

Office of Inspector General U.S. House of Representatives

### **Timely Delivery of the Congressional Record**

Timely Delivery of House Calendar