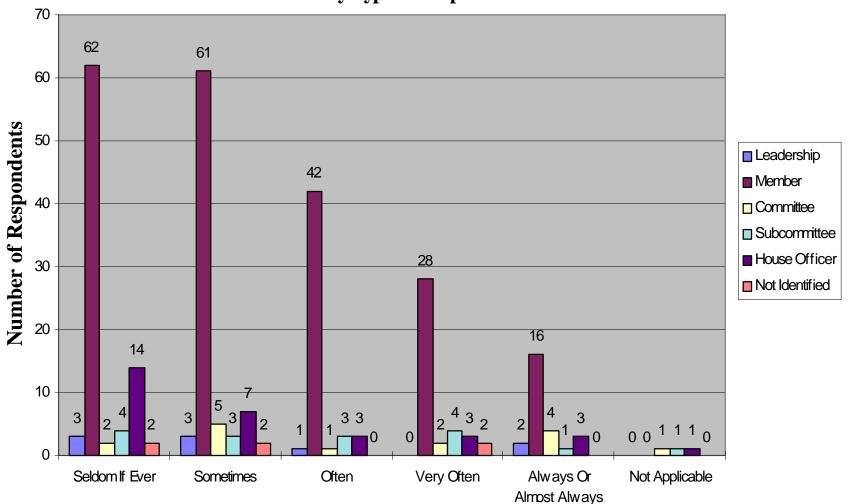

a Prompt Response by Type of Respondent



M ail D elivered on a C onsistent S chedule



#### Mail Delivered on a Consistent Schedule by Type of Respondent



Tim ely Delivery of Constituent Correspondence



## Timely Delivery of Constituent Correspondence by Type of Respondent



Tim ely Delivery of the Congressional Record

Mail Operations Customer Satisfaction Survey

Office of Inspector General U.S. House of Representatives



### **Timely Delivery of the Congressional Record**



Timely Delivery of House Calendar

## Timely Delivery of House Calendars by Type of Respondent



## **Timely Delivery of Federal Registers**





#### Timely Delivery of the Federal Registers by Type of Respondents



Receiving Other Offices' Mail

### Receiving Other Offices' Mail by Type of Respondent





Notified that Another Office Received Your Mail

## Notified that Another Office Received Your Mail by Type of Respondent





Satisfaction with the Distribution of "Dear Colleague" Letters

# Satisfaction with Distribution of 'Dear Colleague'' Letters by Type of Respondent





Promptness of Mail Pickup

# Promptness of Mail Pickup by Type of Respondent





Timely Receipt of Outgoing Mail

### Timely Receipt of Outgoing Mail by Type of Respondent





#### Complaints about House Mail Operations

# Complaints about House Mail Operations by Type of Respondent



## Satisfaction with the Timeliness of Response to Complaints



### Satisfaction with the Timeliness of Response to Complaints by Type of Respondent





#### Satisfaction with the Resolution of Complaints

# Satisfaction with