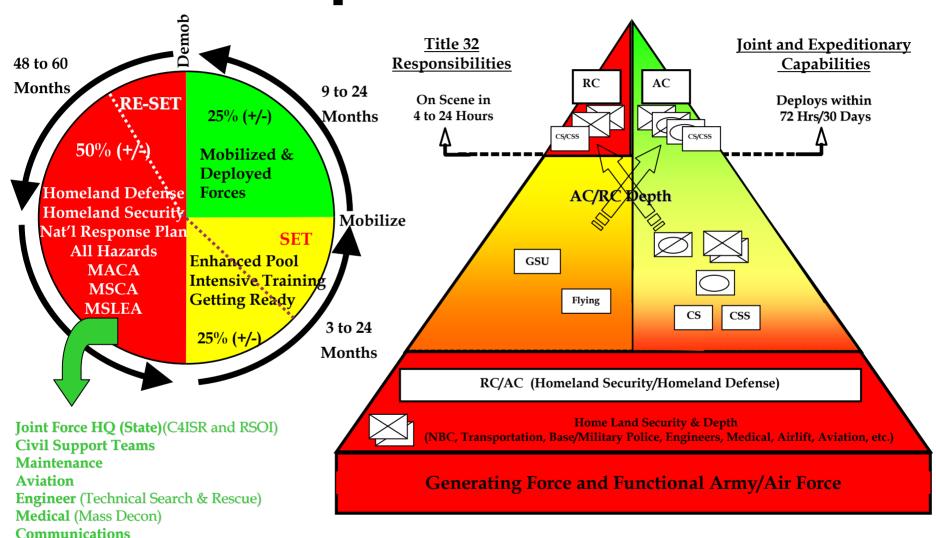

# **Spectrum of Operations**

## Full Spectrum Force

**Transportation** 

**Security** 