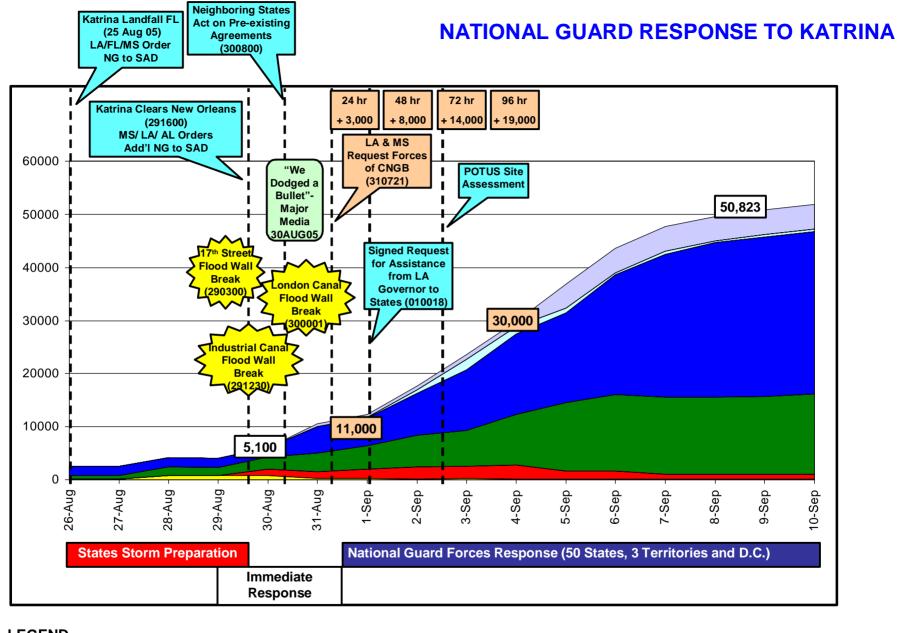

#### **NATIONAL GUARD TITLE 32 HURRICANE RESPONSE**







UNCLASSIFIED BRIEF DTG: 080800RSEP05

#### National Guard Response to National Commitments



## National Response Plan Emergency Support Functions

| ESF-1  | Transportation                                                               |
|--------|------------------------------------------------------------------------------|
| ESF 2  | Communications                                                               |
| ESF-3  | Public Works and Engineering                                                 |
| ESF-4  | Firefighting                                                                 |
| ESF-5  | Emergency Management                                                         |
| ESF-6  | Mass Care, Housing and Human Services                                        |
| ESF-7  | Resour