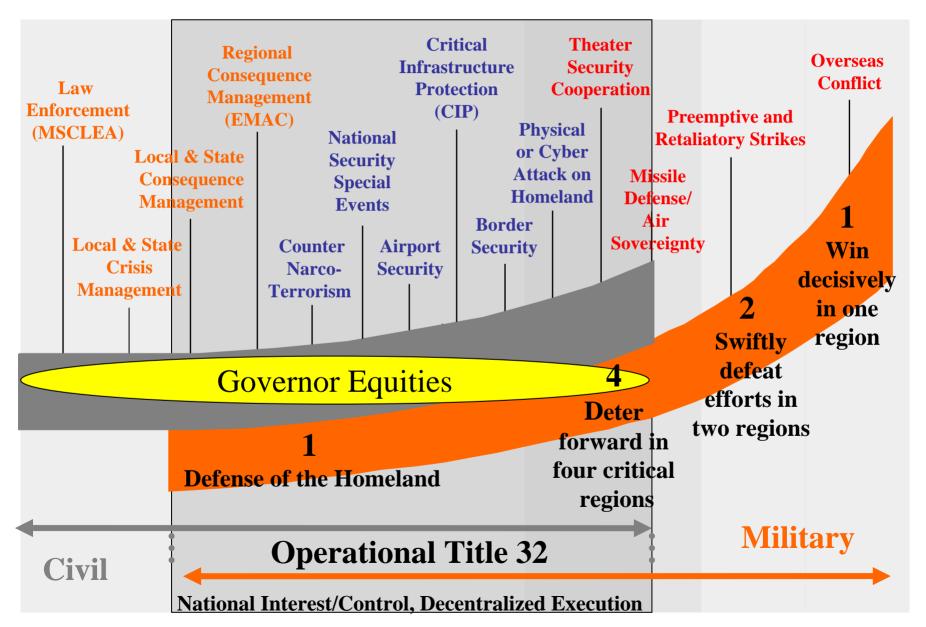

|
| ESF-8  | Public Health and Medical Services                                           |
| ESF-9  | Urban Search and Rescue                                                      |
| ESF-10 | Oil and Hazardous Materials Response                                         |
| ESF-11 | Agriculture & Natural Resources (Animal and Plant Disease and Pest Response) |
| ESF-12 | Energy                                                                       |
| ESF-13 | Public Safety and Security                                                   |
| ESF-14 | Long-Term Community Recovery and Mitigation                                  |
| ESF-15 | External Affairs                                                             |

# **Spectrum of Operations**



## Full Spectrum Force



**Transportation** 

**Security** 

#### GAO Report 05-954 Reserve Forces

Figure 2. Percentage of Nondeployed Army National Guard Units Meeting Minimum Criteria to Deploy



Source: GAO Report 05-954 Reserve Forces

# DOD/DHS INTERFACE TAG ROLES



### **STATE COMPACTS**