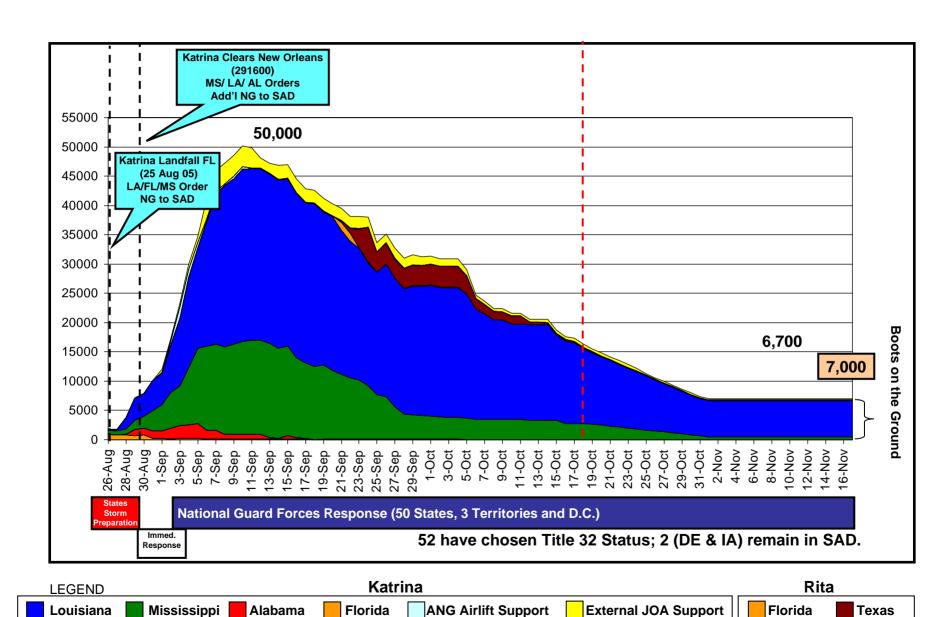

#### **NATIONAL GUARD TITLE 32 HURRICANE RESPONSE**







UNCLASSIFIED BRIEF DTG: 080800RSEP05

#### National Guard Response to National Commitments



## National Response Plan Emergency Support Functions

| ESF-1  | Transportation                                                               |
|--------|------------------------------------------------------------------------------|
| ESF 2  | Communications                                                               |
| ESF-3  | Public Works and Engineering                                                 |
| ESF-4  | Firefighting                                                                 |
| ESF-5  | Emergency Management                                                         |
| ESF-6  | Mass Care, Housing and Human Services                                        |
| ESF-7  | Reso