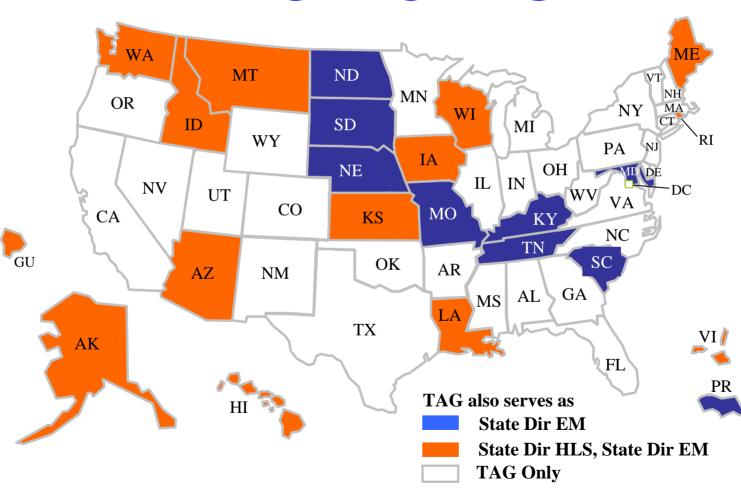

|
| ESF-11 | Agriculture & Natural Resources (Animal and Plant Disease and Pest Response) |
| ESF-12 | Energy                                                                       |
| ESF-13 | Public Safety and Security                                                   |
| ESF-14 | Long-Term Community Recovery and Mitigation                                  |
| ESF-15 | External Affairs                                                             |

# **Spectrum of Operations**



## Full Spectrum Force



**Transportation** 

**Security** 

#### GAO Report 05-954 Reserve Forces

Figure 2. Percentage of Nondeployed Army National Guard Units Meeting Minimum Criteria to Deploy



Source: GAO Report 05-954 Reserve Forces

# DOD/DHS INTERFACE TAG ROLES



### **STATE COMPACTS**