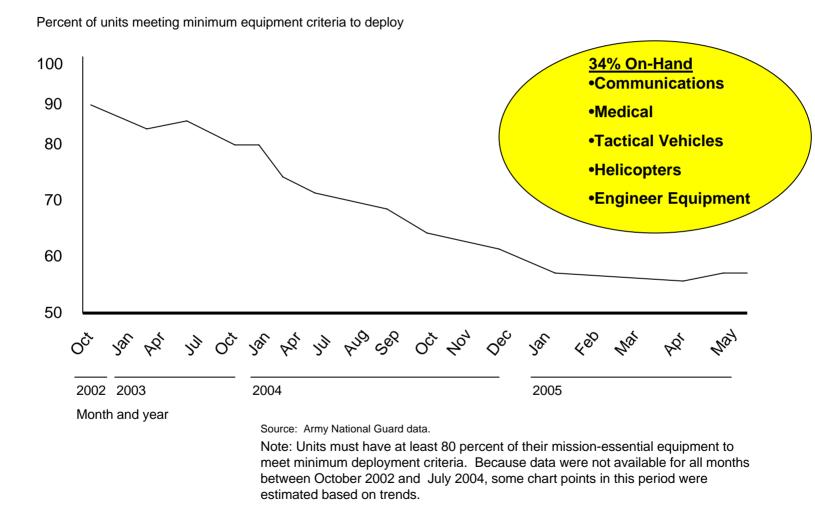

#### GAO Report 05-954 Reserve Forces

Figure 2. Percentage of Nondeployed Army National Guard Units Meeting Minimum Criteria to Deploy

Source: GAO Report 05-954 Reserve Forces