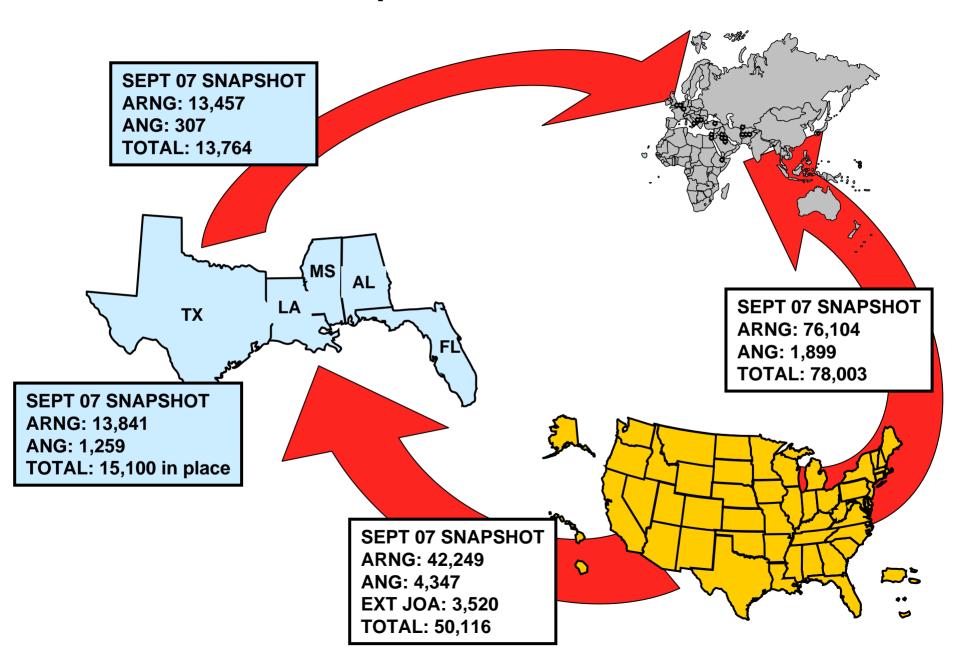

#### **NATIONAL GUARD TITLE 32 HURRICANE RESPONSE**







UNCLASSIFIED BRIEF DTG: 080800RSEP05

#### National Guard Response to National Commitments



## National Response Plan Emergency Support Functions

| ESF-1  | Transportation                                                               |
|--------|------------------------------------------------------------------------------|
| ESF 2  | Communications                                                               |
| ESF-3  | Public Works and Engineering                                                 |
| ESF-4  | Firefighting                                                                 |
| ESF-5  | Emergency Management                                                         |
| ESF-6  | Mass Care, Housing and Human Services                                        |
| ESF-7  | Resource Support                                                             |
| ESF-8  | Public Healt